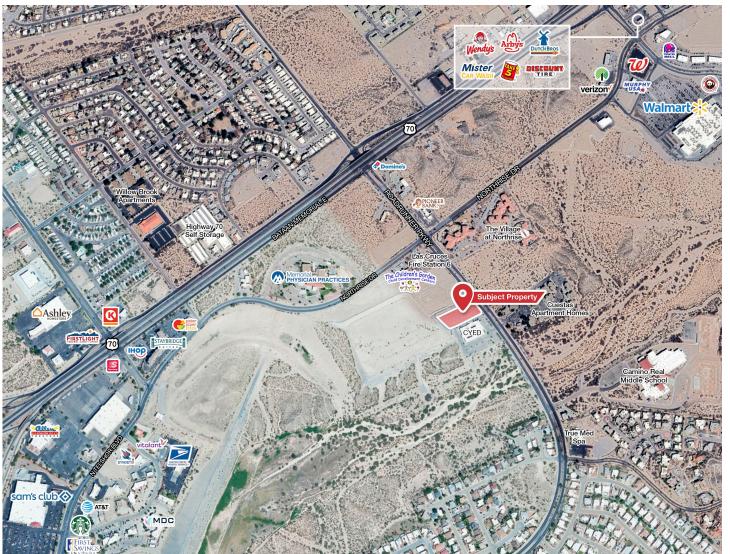

#### Jake Redfearn

575.635.5895 | jake@1stvalley.com

This parcel is located in the rapidly developing Northrise Business Park. With close proximity to I-25 and HWY 70, the property enjoys superior visbility and accessibility. Neighboring parcels include a broad spectrum of commercial establishments including medical, senior living, retail, financial services, food, and lodging.

• Zoning: PUD, underlying R-4 zoning

he Village

ROADRUNNER PKWY

at Northrise

Las Cruces

Fire Station 6

- Utilities available
- Drainage in place
- Leveled; ready to build

We obtained the information above from sources we believe to be reliable. However, we have not verified its accuracy and make no guarantee, warranty or representation about it. It is submitted subject to the possibility of errors, omissions, change of price, rental or other conditions, prior sale, lease or financing, or withdrawal without notice. We include projections, opinions, assumptions or estimates for example only, and they may not represent current or future performance of the property. You and your tax and legal advisors should conduct your own investigation of the property and transaction.

1155 S Telshor Blvd Las Cruces, NM 88011 575.521.1535 1stvalley.com

A 1st Val

Subject Propert

Roadrunner Pkwy | Las Cruces, NM 88011

1.28 AC

partment Home

Children, Youth & Families Department

STATE OF NEW MEX