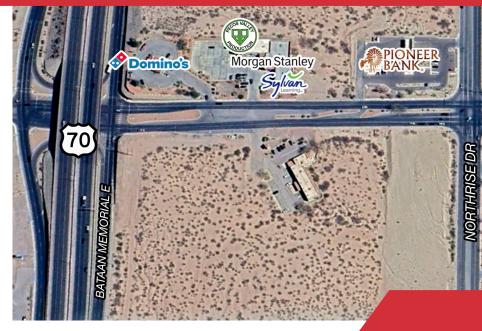

#### Jake Redfearn

575.635.5895 | jake@1stvalley.com

This parcel is located in the rapidly developing Northrise Business Park. With close proximity to I-25 and HWY 70, the property enjoys superior visbility and accessibility. Neighboring parcels include a broad spectrum of commercial establishments including medical, senior living, retail, financial services, food, and lodging.

• Zoning: PUD, underlying R-4 zoning

he Village

ROADRUNNER PKWY

at Northrise

Las Cruces

Fire Station 6

- Utilities available
- Drainage in place
- Leveled; ready to build

We obtained the information above from sources we believe to be reliable. However, we have not verified its accuracy and make no guarantee, warranty or representation about it. It is submitted subject to the possibility of errors, omissions, change of price, rental or other conditions, prior sale, lease or financing, or withdrawal without notice. We include projections, opinions, assumptions or estimates for example only, and they may not represent current or future performance of the property. You and your tax and legal advisors should conduct your own investigation of the property and transaction.

1155 S Telshor Blvd Las Cruces, NM 88011 575.521.1535 1stvalley.com

A 1st Val

Subject Propert

Roadrunner Pkwy | Las Cruces, NM 88011

1.28 AC

partment Home

Children, Youth & Families Department

STATE OF NEW MEX