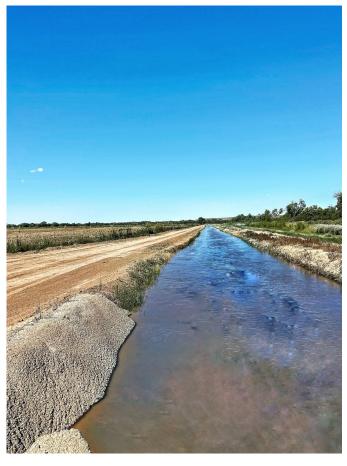

### **Property Highlights**

- Approx. 901 acre farm with improvements
- Three (3) 12" electric water wells
- One (1) 4" electric water well
- Two (2) Quonset hut barns
- Working ditches and pipelines
- Two (2) separate livestock facilities
- Perfect for alfalfa, corn, or wheat
- ± 663 MRGCD Total Water Service Acreage
- ± 240 Acres have the use of pre-1907 MRGCD water through at least 2029\*

### **Additional Photos**