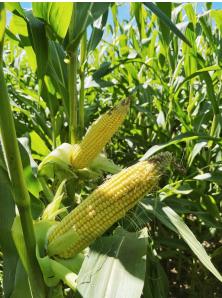

### **Property Highlights**

- Approx. 901 acre farm with improvements
- Three (3) 12" electric water wells
- One (1) 4" electric water well
- Two (2) Quonset hut barns
- Working ditches and pipelines
- Two (2) separate livestock facilities
- Perfect for alfalfa, corn, or wheat
- ± 663 MRGCD Total Water Service Acreage
- ± 240 Acres have the use of pre-1907 MRGCD water through at least 2029\*

### **Additional Photos**