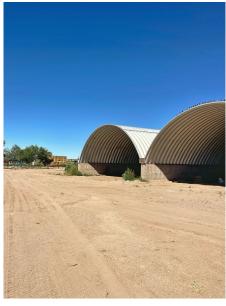

### **Property Highlights**

- Approx. 901 acre farm with improvements
- Three (3) 12" electric water wells
- One (1) 4" electric water well
- Two (2) Quonset hut barns
- Working ditches and pipelines
- Two (2) separate livestock facilities
- Perfect for alfalfa, corn, or wheat
- ± 663 MRGCD Total Water Service Acreage
- ± 240 Acres have the use of pre-1907 MRGCD water through at least 2029\*

### **Additional Photos**