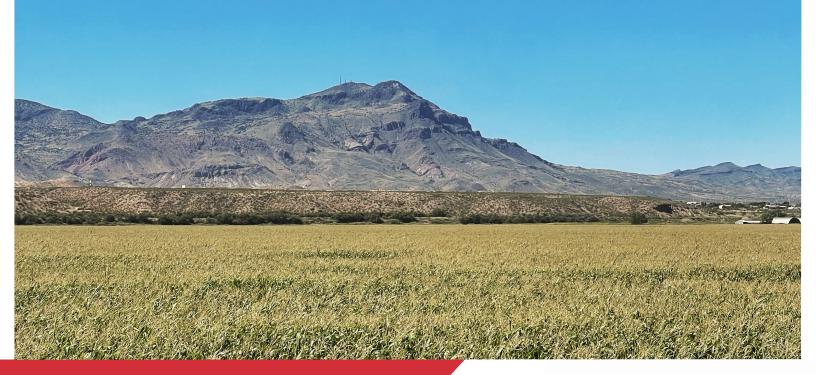

### Hope Farm

1800 Hope Farm Rd Socorro, NM 87801

### **Property Highlights**

- Approx. 901 acre farm with improvements
- Three (3) 12" electric water wells
- One (1) 4" electric water well
- Two (2) Quonset hut barns
- Working ditches and pipelines
- Two (2) separate livestock facilities
- Perfect for alfalfa, corn, or wheat
- ± 663 MRGCD Total Water Service Acreage
- ± 240 Acres have the use of pre-1907 MRGCD water through at least 2029\*