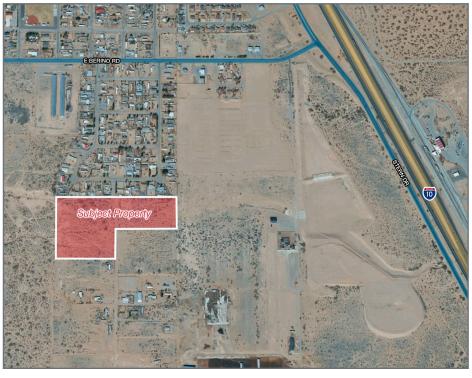

Listing Overview

 Sale Price
 \$395,000

 Lot Size
 ± 16.68 Acres

Zoning: T2

Public Electricity & Water

Propane & Septic

- Public Street Asphalt
- Topography Level

For more information: