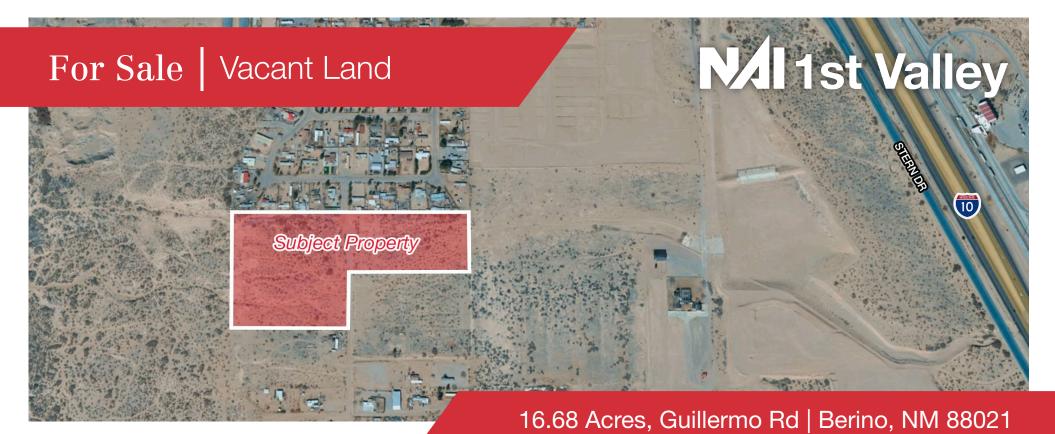

Listing Overview

 Sale Price
 \$395,000

 Lot Size
 ± 16.68 Acres

Zoning: T2

Public Electricity & Water

Propane & Septic

- Public Street Asphalt
- Topography Level

For more information: