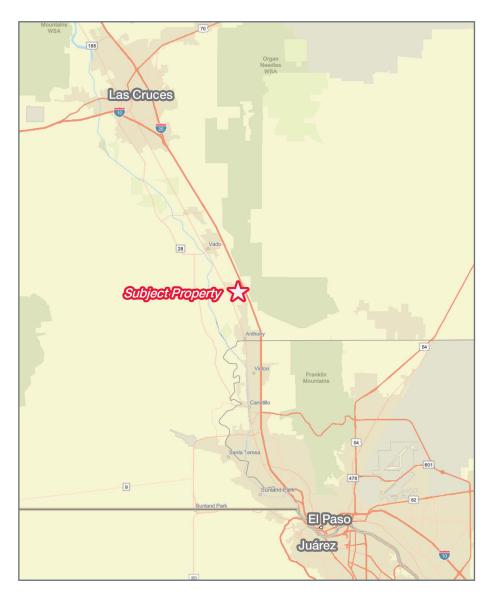

## **Location Overview**

## **Key Distances (Approx.)**

Las Cruces, NM 21.5 Miles

El Paso, TX 26 Miles