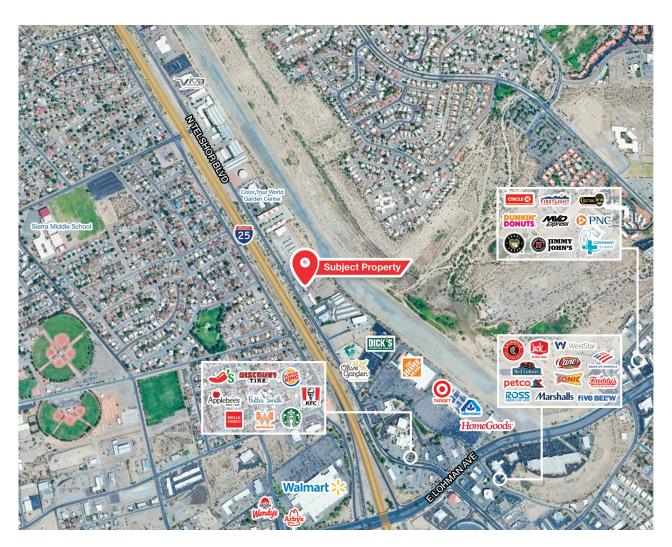

#### Located in a high-traffic area on N Telshor Blvd

- High visibility from both N Telshor Blvd and I-25
- Ideal for retail businesses or professional office users
- Nearby major retailers include Target, Albertsons, Home Depot, Wal-Mart Supercenter, and more
- Landlord may provide tenant improvement allowance

## Location Overview

#### Nearby Traffic Counts:

| N Telshor Blvd      | 24,297 VPD |
|---------------------|------------|
| I-25                | 30,942 VPD |
| Source: NMDOT, 2023 |            |

We obtained the information above from sources we believe to be reliable. However, we have not verified its accuracy and make no guarantee, warranty or representation about it. It is submitted subject to the possibility of errors, omissions, change of price, rental or other conditions, prior sale, lease or financing, or withdrawal without notice. We include projections, opinions, assumptions or estimates for example only, and they may not represent current or future performance of the property. You and your tax and legal advisors should conduct your own investigation of the property and transaction.