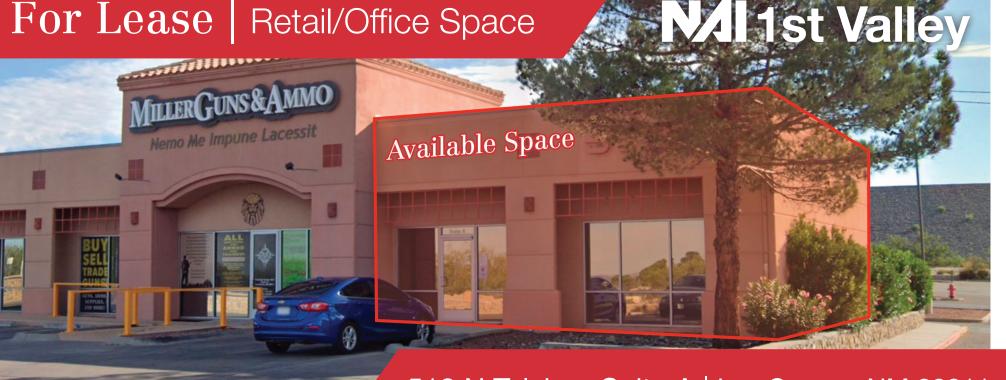

# For Lease | Retail/Office Space

### 518 N Telshor, Suite A | Las Cruces, NM 88011

#### Located in a high-traffic area on N Telshor Blvd

- High visibility from both N Telshor Blvd and I-25
- Ideal for retail businesses or professional office users
- Nearby major retailers include Target, Albertsons, Home Depot, Wal-Mart Supercenter, and more
- Landlord may provide tenant improvement allowance