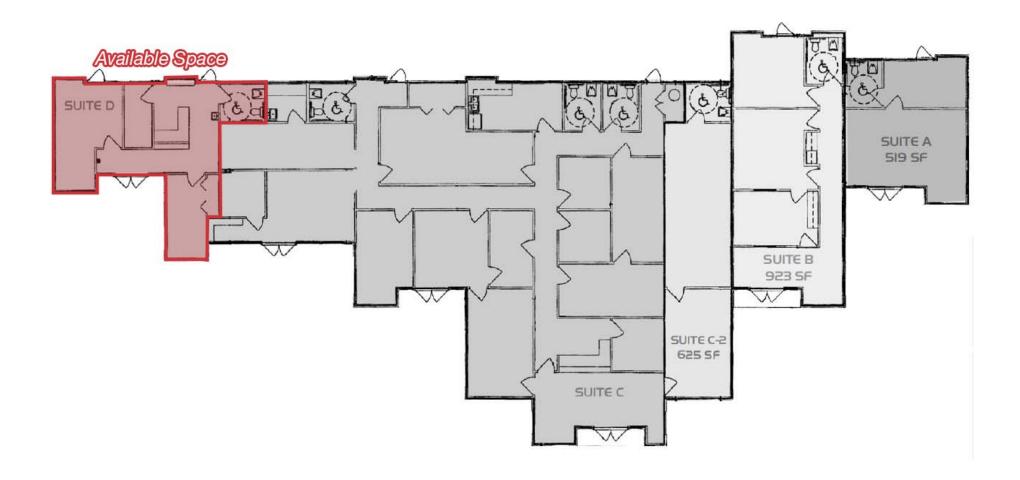

### Floor Plan

## Listing Overview

| Lease Rate      | \$17.50 (NNN) |
|-----------------|---------------|
| Available Space | 863 ± SF      |
| Building Size   | 6,459 ± SF    |