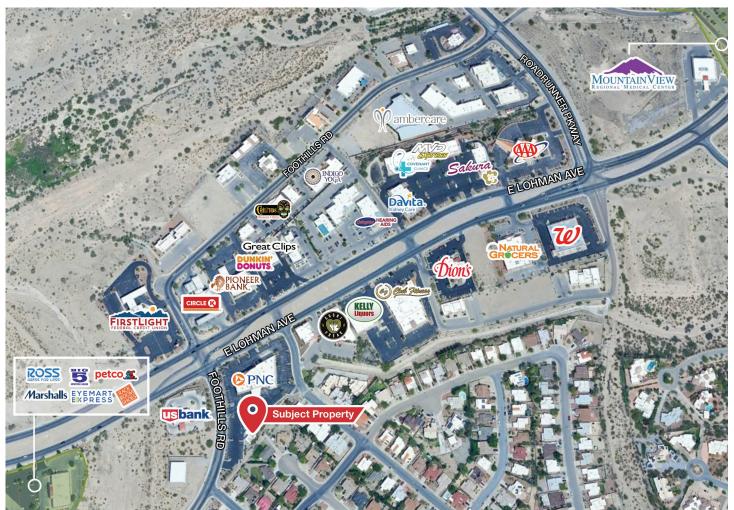

### **Location Overview**

#### **Nearby Traffic Counts:**

**E Lohman Ave** 10,735 VPD **Foothill Rd** 5,915 VPD

Source: NMDOT, 2023