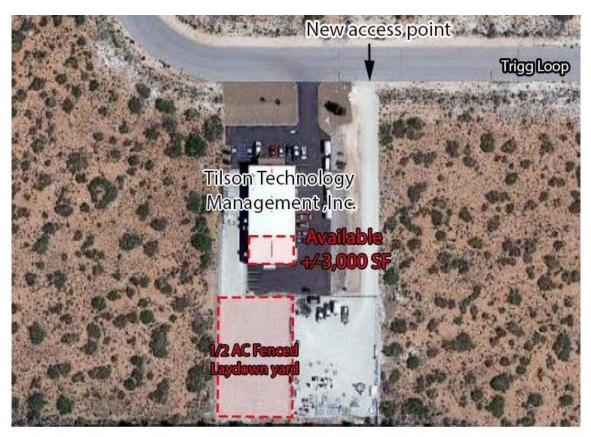

### **Property Features**

- Building Size: 7,500 +/- SF
  Available Space: 3,000 +/- SF
- 720 +/- sf office space
   2,280 +/- SF warehouse space
   Includes 1/2 acre fenced laydown yard
- · Located in West Mesa Industrial Park
- Space includes: reception area, 2 offices, and one restroom with a
- shower

### **Property Overview**

Available SF: 3,000 +/- SF

Property is located in the West Mesa Industrial Park, just off Interstate 10, and close to the City of Las Cruces airport. Trigg Loop is accessible off Mountain Vista Parkway, a major frontage road adjacent to Interstate 10.

Office Space: 720 +/- SF

Warehouse Space: 2,280 +/- SF

## Aerial Map & Floor Plan