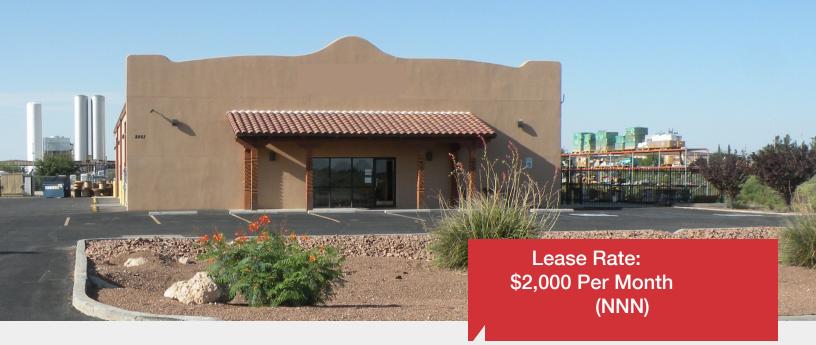

For Lease

# Office/Warehouse +/-3,000 SF

# 8861 Trigg Loop

Las Cruces, NM 88007