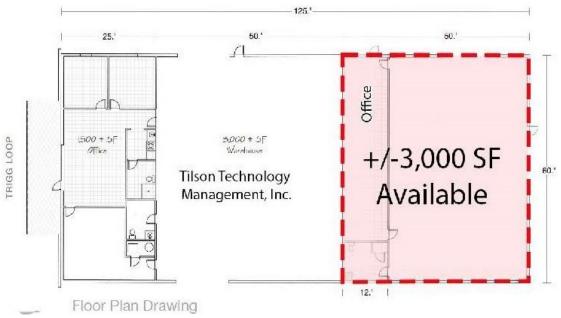

### **Property Features**

- Building Size: 7,500 +/- SF
  Available Space: 3,000 +/- SF
- 720 +/- sf office space
   2,280 +/- SF warehouse space
   Includes 1/2 acre fenced laydown yard
- · Located in West Mesa Industrial Park
- Space includes: reception area, 2 offices, and one restroom with a
- shower

Warehouse includes master cooling with gas fired heating

- · Room to expand building
- Room to add truck dock
- Outdoor night light
- One overhead door: 14' x 14'

For more information:

Office Space: 720 +/- SF

Warehouse Space: 2,280 +/- SF

## Aerial Map & Floor Plan