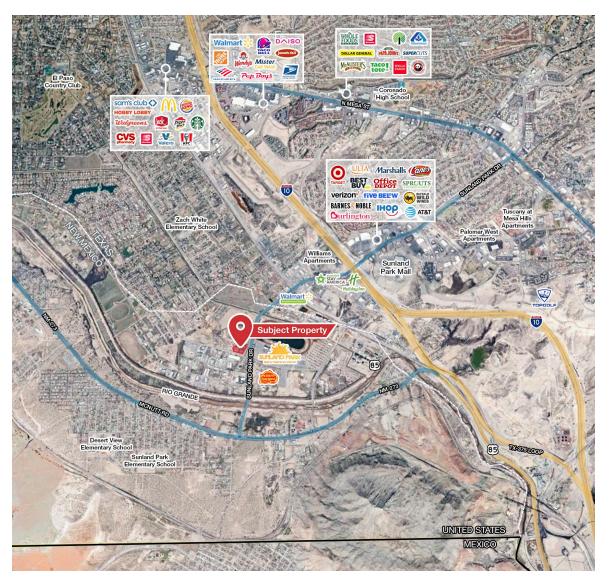

### **Location Overview**

### Distance from Subject Property (Approx.)

Las Cruces, NM40.8 MilesDowntown El Paso, TX7.8 MilesI-101.5 Miles

#### El Paso-Las Cruces, TX-NM CSA

Population1,097,273Median Household Income\$58,170Number of Households389,615

Source: US Census Bureau, 2023