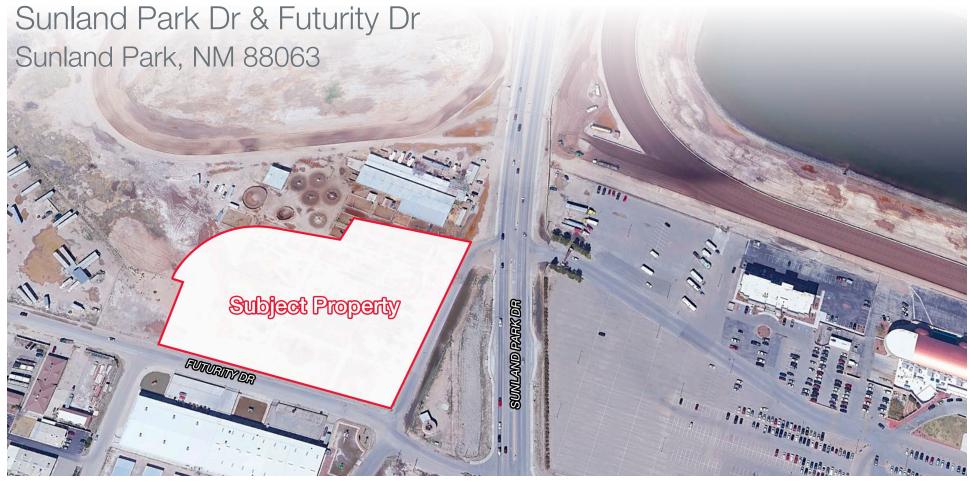

## Listing Overview

| Sale Price | \$2,800,000 |
|------------|-------------|
|            |             |

**Lot Size**  $5.25 \pm Acres$ 

This parcel of land is located directly across the street from the main entrance to Sunland Park Racetrack and Casino. The land benefits from direct access off of Sunland Park Dr. The property has significant potential upside with a 6,000+ seat auditorium in preliminary development plans.

### **Property Highlights**

- Located along the Texas/NM border
- Excellent visibility and access from Sunland Park Dr
- NMDOT is in discussions to install a light at the entrance to the racetrack and casino
- 1.5 miles west of I-10
- One of the few Rio Grande bridge crossings in the area
- Located in the El Paso-Las Cruces, TX-NM Combined Statistical Area - combined population of 1,098,541 (2023)
- Site is in an entertainment district that allows cannabis sales -Sunland Park has generated over \$100 million in revenue since 2022, ranking 2nd in cannabis sales statewide.