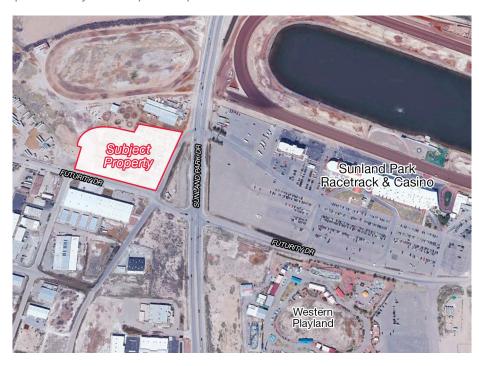

## Listing Overview

| Sale Price | \$2,800,000 |
|------------|-------------|
|            |             |

**Lot Size**  $5.25 \pm Acres$ 

This parcel of land is located directly across the street from the main entrance to Sunland Park Racetrack and Casino. The land benefits from direct access off of Sunland Park Dr. The property has significant potential upside with a 6,000+ seat auditorium in preliminary development plans.

#### Sunland Park Racetrack & Casino

Sunland Park Racetrack & Casino is a premier entertainment destination located in Sunland Park, New Mexico, just minutes from El Paso, Texas. It offers a unique blend of live horse racing, casino gaming, dining, and entertainment. The racetrack hosts thoroughbred and quarter horse racing, with its most notable event being the Sunland Derby, a key Kentucky Derby prep race held during the racing season. The casino features over 700 slot machines, electronic table games, and video poker. Sunland Park regularly hosts special events, promotions, and live entertainment, making it a popular destination for both locals and visitors.