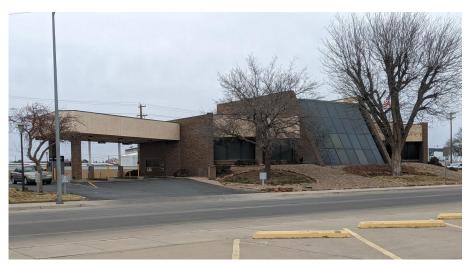

## For Sale | Office Building **N**I 1st Valley Commercial Real Estate Services, Worldwide, 400 W 1st Street, Portales NM 88130 YOUR SIGN HERE

For more information: **Preston Williams** | preston@1stvalley.com | 575.621.2445 **Cheryl Reome** | cheryl@1stvalley.com | 575.644.9165

## Listing Overview

| Sale Price     | \$620,000               |
|----------------|-------------------------|
| Building Size  | 6,589 ± Sq. Ft.         |
| Lot Size       | $0.99 \pm \text{Acres}$ |
| Parking Spaces | 24                      |
| Zoning         | C2                      |

## **Property Highlights**

- Former bank building can be converted to office or retail use
- Property has 3 year deed restriction not allowing banks or financial institutions to occupy the property.
- Property encompasses an entire block on 1st Street (US Hwy 70) one of the busiest streets in Portales