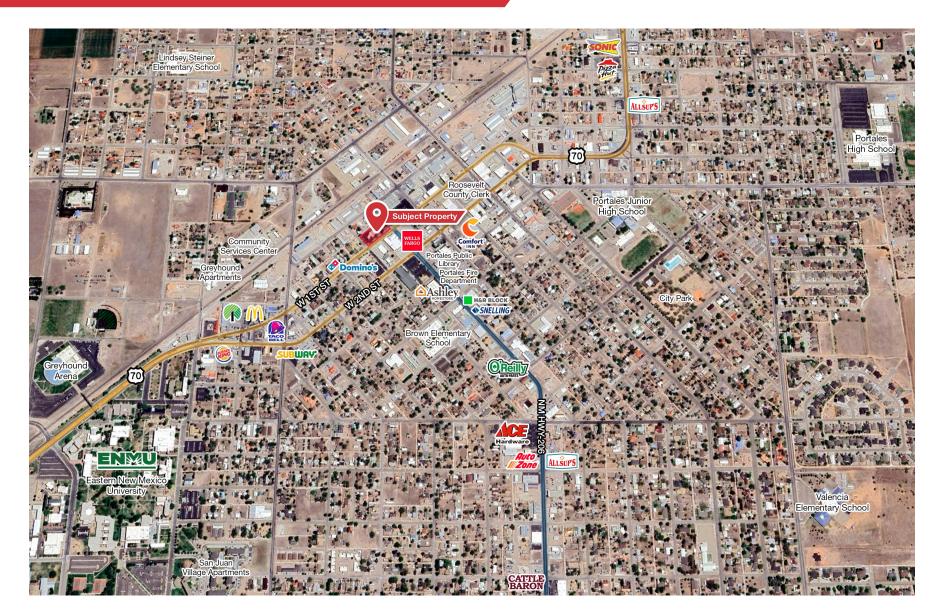

## **Property Highlights**

- Former bank building can be converted to office or retail use
- Property has 3 year deed restriction not allowing banks or financial institutions to occupy the property.
- Property encompasses an entire block on 1st Street (US Hwy 70) one of the busiest streets in Portales

Nearby traffic count: 17,134 VPD (NMDOT, 2023)

- Located at an intersection with traffic light
- Located less than a mile from Eastern New Mexico University
- Access to property from three streets

Shown by appointment only.