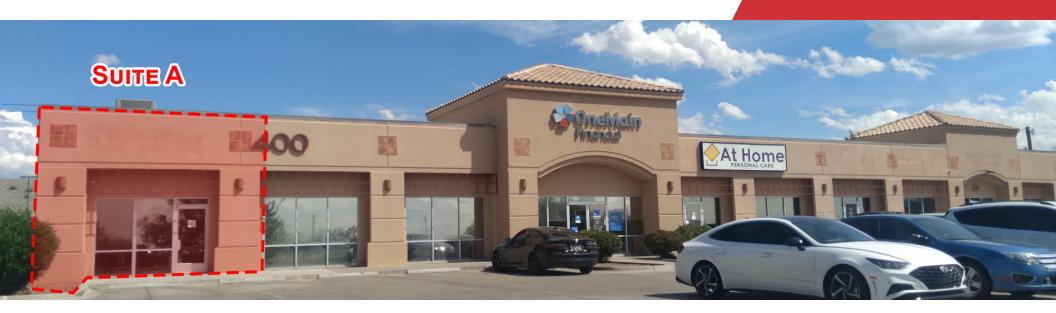

# 400 N. Telshor Suite A

Las Cruces, New Mexico 88011

### **Property Highlights**

- Excellent visibility from I-25 and North Telshor Blvd
- · Ideally suited for small professional office user
- · Other tenants include: One Main Financial, At Home

Personal Care, Black Rock Developers

## Offering Summary

| Lease Rate: | \$1,800/month |
|-------------|---------------|
| Suite A:    | 750 +/- SF    |