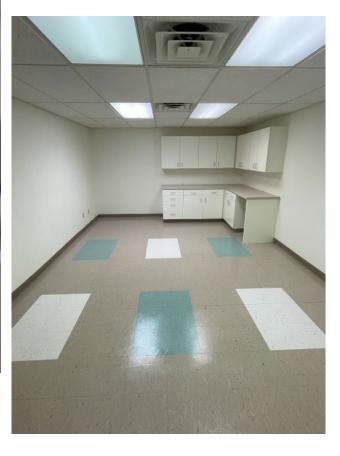

# For Lease | Downtown Office Space





#### Listing Overview

 Lease Rate
 \$16.45 SF/Yr (Full Service)

 Unit Size
 1,605 ± SF

- Space includes five (5) offices, one (1) breakroom, and ample storage
- Landlord pays all utilities except internet and phone.
- Located in the heart of Las Cruces' Downtown District, near Main
   & Griggs Street access from Main St
- Walking distance to shopping, restaurants, and government services
- Close proximity to Plaza de Las Cruces and the Farmer's & Crafts Market of Las Cruces.

125 S Main St | Las Cruces, NM 88001

Steve T Mims, CCIM

575.642.5603 | steve@1stvalley.com

## **Additional Photos**









## **Additional Photos**









## **Location Overview**







#### **Nearby Traffic Counts:**

S Main St

13,030 VPD

S Church St

5,524 VPD

Source: NMDOT, 2023



We obtained the information above from sources we believe to be reliable. However, we have not verified its accuracy and make no guarantee, warranty or representation about it. It is submitted subject to the possibility of errors, omissions, change of price, rental or other conditions, prior sale, lease or financing, or withdrawal without notice. We include projections, opinions, assumptions or estimates for example only, and they may not represent current or future performance of the property. You and your tax and legal advisors should conduct your own investigation of the property and transaction.