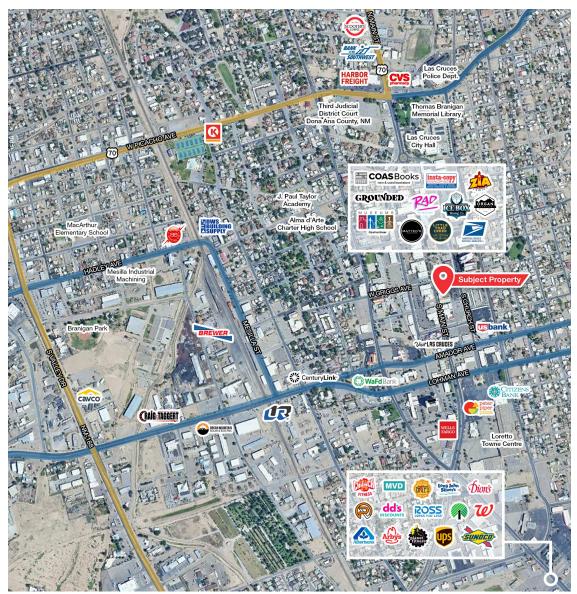

## **Location Overview**

#### **Nearby Traffic Counts:**

S Main St

13,030 VPD

S Church St

5,524 VPD

Source: NMDOT, 2023

We obtained the information above from sources we believe to be reliable. However, we have not verified its accuracy and make no guarantee, warranty or representation about it. It is submitted subject to the possibility of errors, omissions, change of price, rental or other conditions, prior sale, lease or financing, or withdrawal without notice. We include projections, opinions, assumptions or estimates for example only, and they may not represent current or future performance of the property. You and your tax and legal advisors should conduct your own investigation of the property and transaction.