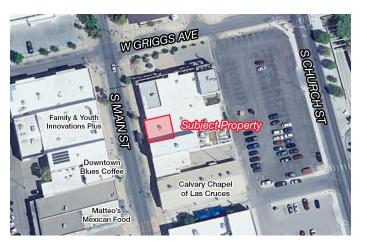

## **Location Overview**

#### **Nearby Traffic Counts:**

S Main St

13,030 VPD

S Church St

5,524 VPD

Source: NMDOT, 2023

We obtained the information above from sources we believe to be reliable. However, we have not verified its accuracy and make no guarantee, warranty or representation about it. It is submitted subject to the possibility of errors, omissions, change of price, rental or other conditions, prior sale, lease or financing, or withdrawal without notice. We include projections, opinions, assumptions or estimates for example only, and they may not represent current or future performance of the property. You and your tax and legal advisors should conduct your own investigation of the property and transaction.