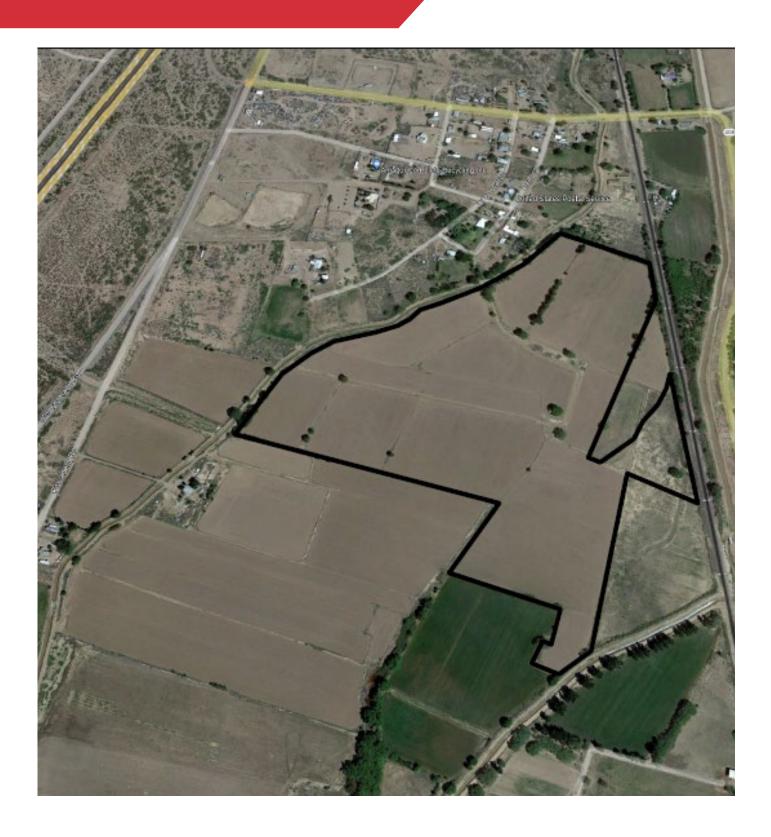

## For Sale | Farm Land

# Nal 1st Valley



### Polvadera Farm

15 Correo Street Socorro, NM 87828

### Offering Summary

| Sale Price | \$ 375,000 |
|------------|------------|
| Lot Size   | 72 ± Acres |

### **Property Highlights**

- 72 ± acres of contiguous farm land
- Approx. 59 acres entitled to MRGCD water for irrigation
- Excellent homestead
- Excellent use for farming & rotational grazing
- Great access to I-25

#### For more information:

### Randy McMillan 575.640.7213

randy@1stvalley.com

#### Jay Hill

575.644.5570 jay@1stvalley.com

#### Max Prestridge

915.345.2095 mprestridge@naielpaso.com

## Additional Photos

# Nal 1st Valley











### Location





### **Aerial View**