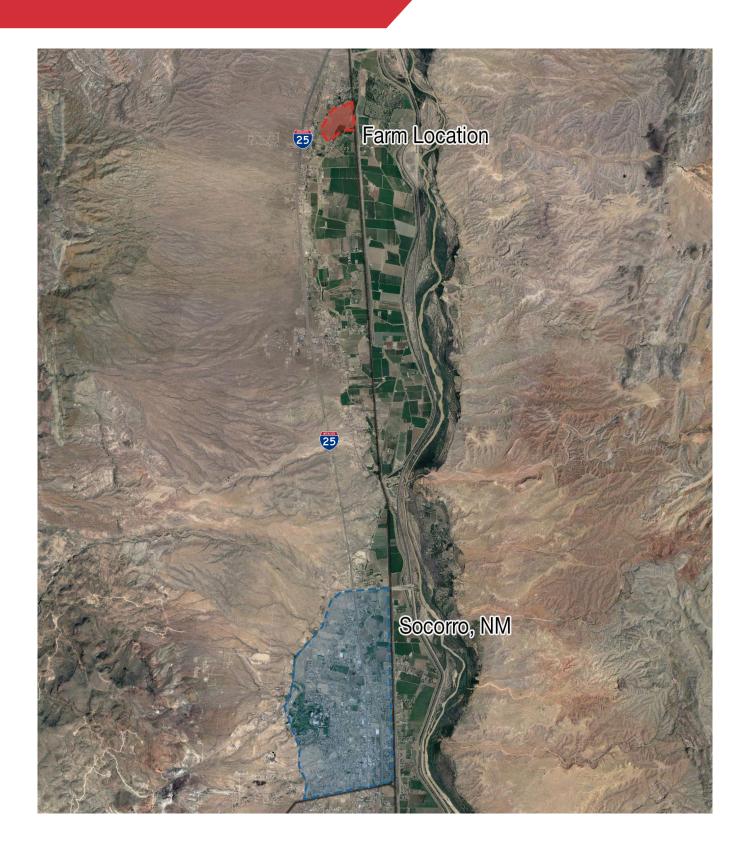

## For Sale | Farm Land

# Nal 1st Valley



### Polvadera Farm

15 Correo Street Socorro, NM 87828

### Offering Summary

| Sale Price | \$ 375,000 |
|------------|------------|
| Lot Size   | 72 ± Acres |

### **Property Highlights**

- 72 ± acres of contiguous farm land
- Approx. 59 acres entitled to MRGCD water for irrigation
- Excellent homestead
- Excellent use for farming & rotational grazing
- Great access to I-25

#### For more information:

### Randy McMillan 575.640.7213

randy@1stvalley.com

#### Jay Hill

575.644.5570 jay@1stvalley.com

#### Max Prestridge

915.345.2095 mprestridge@naielpaso.com

## Additional Photos

# Nal 1st Valley











### Location





### **Aerial View**