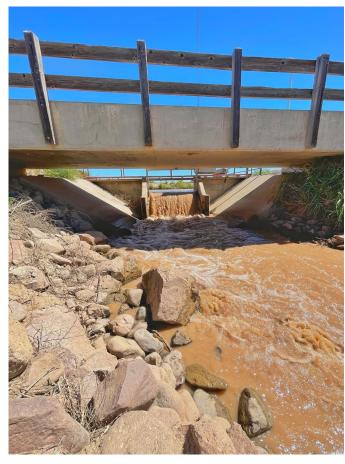

## For Sale | Farm Land

# Nal 1st Valley



### Polvadera Farm

15 Correo Street Socorro, NM 87828

### Offering Summary

| Sale Price | \$ 375,000 |
|------------|------------|
| Lot Size   | 72 ± Acres |

### **Property Highlights**

- 72 ± acres of contiguous farm land
- Approx. 59 acres entitled to MRGCD water for irrigation
- Excellent homestead
- Excellent use for farming & rotational grazing
- Great access to I-25

#### For more information:

### Randy McMillan 575.640.7213

randy@1stvalley.com

#### Jay Hill

575.644.5570 jay@1stvalley.com

#### Max Prestridge

915.345.2095 mprestridge@naielpaso.com

## Additional Photos

# Nal 1st Valley











### Location





### **Aerial View**