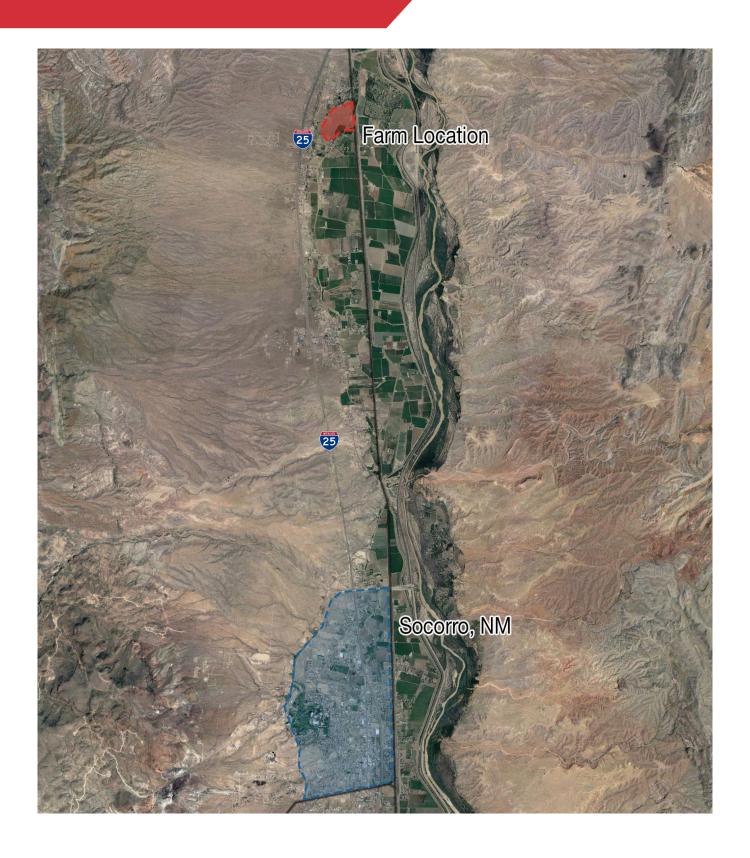

# For Sale | Farm Land

# Nal 1st Valley



### Polvadera Farm

Socorro, NM 87828

### Offering Summary

Sale Price \$510,000

Lot Size Approx. 72 Acres

### **Property Highlights**

- Approx. 72 acres of contiguous farm land
- Approx. 61 MRGCD Total Water Service Acreage
- Excellent homestead
- Excellent for farming & rotational grazing
- Great access to I-25
- No site improvements

#### For more information:

#### Randy McMillan

575.640.7213 randy@1stvalley.com

#### Jay Hill

575.644.5570 jay@1stvalley.com

#### Max Prestridge

915.345.2095 mprestridge@naielpaso.com

# Additional Photos

# Nal 1st Valley











## Location





### **Aerial View**