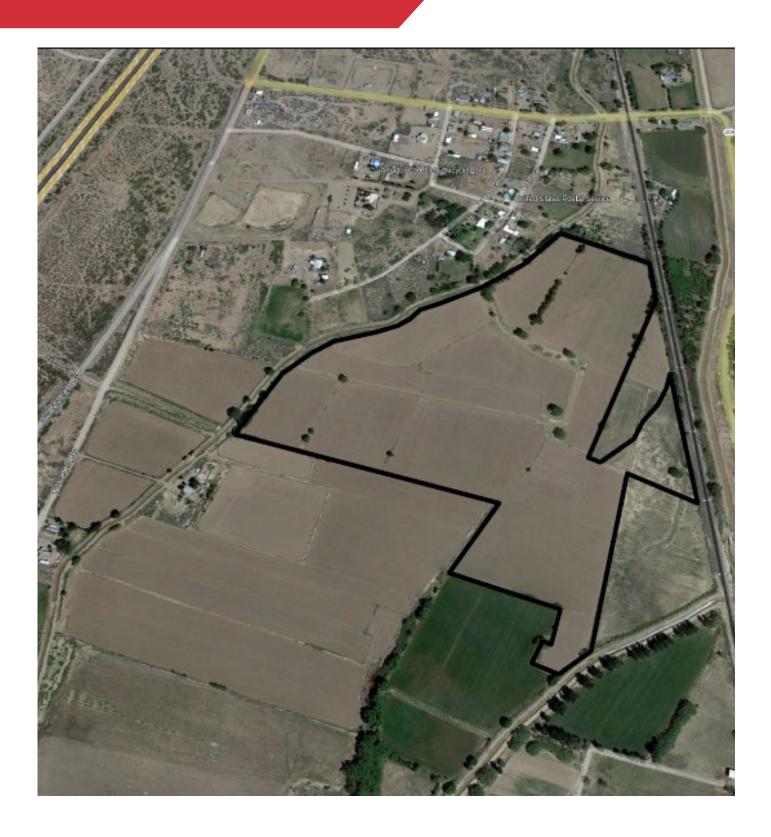

# For Sale | Farm Land

# Nal 1st Valley



### Polvadera Farm

Socorro, NM 87828

### Offering Summary

Sale Price \$510,000

Lot Size Approx. 72 Acres

### **Property Highlights**

- Approx. 72 acres of contiguous farm land
- Approx. 61 MRGCD Total Water Service Acreage
- Excellent homestead
- Excellent for farming & rotational grazing
- Great access to I-25
- No site improvements

#### For more information:

#### Randy McMillan

575.640.7213 randy@1stvalley.com

#### Jay Hill

575.644.5570 jay@1stvalley.com

#### Max Prestridge

915.345.2095 mprestridge@naielpaso.com

# Additional Photos

# Nal 1st Valley











## Location





### **Aerial View**