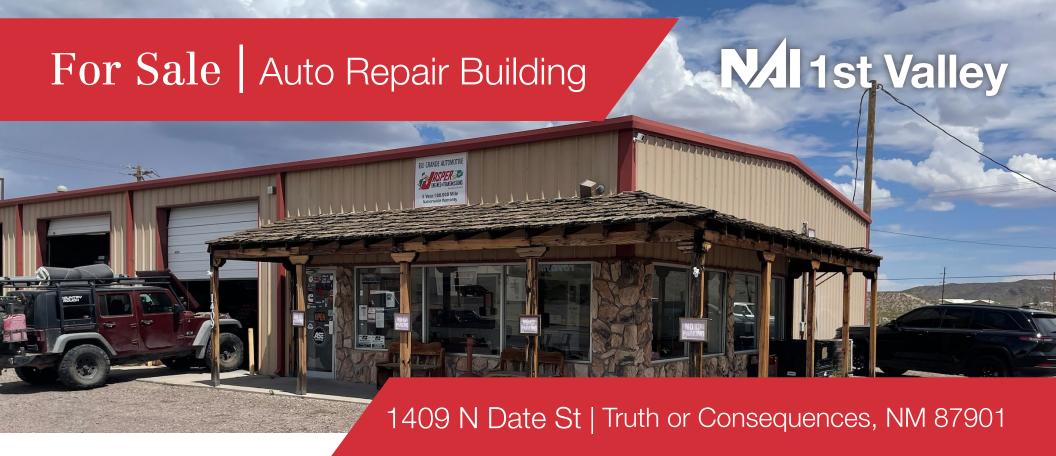

# **Property Features**

| Sale Price    | \$415,000  |
|---------------|------------|
| Building Size | 5,000 ± SF |
| Lot Size      | 0.93 ± AC  |

Business is for sale as part of a separate transaction

Fully-equipped auto repair building in the heart of Truth or Consequences. This property is ideal for mechanics, auto service professionals, or investors looking to expand their portfolio.

- Off the main drag in T or C
- Five (5) 12ft bay doors
- Ample parking
- Well maintained building