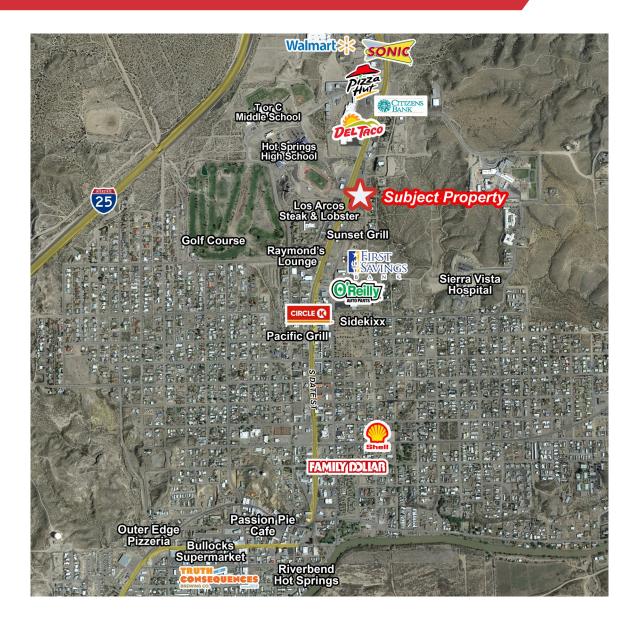

## Location

### Truth or Consequences, NM

| Population        | 6,052    |
|-------------------|----------|
| Total Households  | 2,545    |
| Average HH Income | \$28,685 |

Source: US Census Bureau, 2022