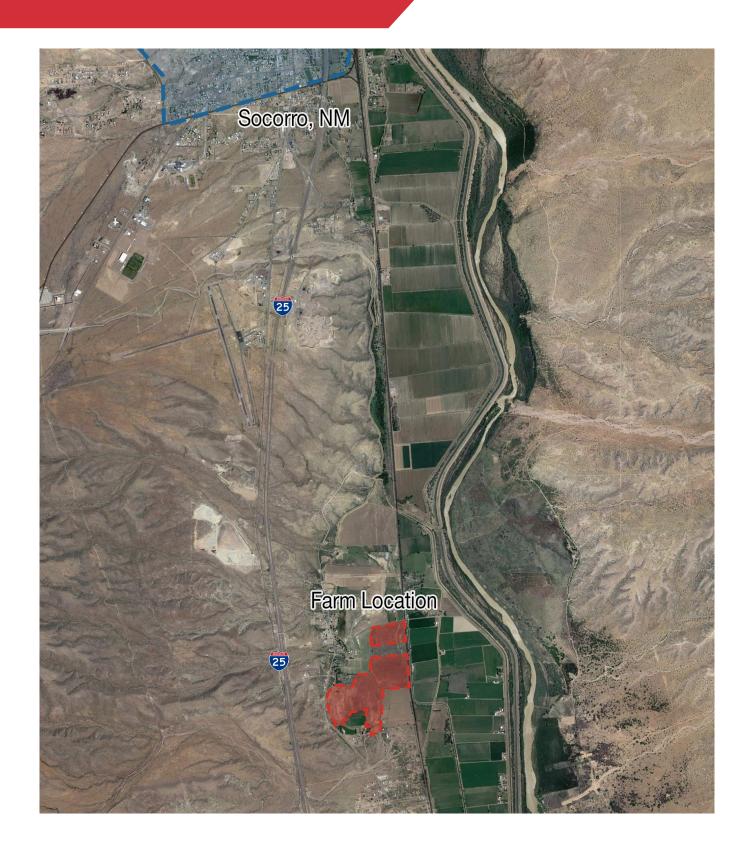

m

8 Chunky Road Socorro, NM 87801

### Offering Summary

| Sale Price | \$ 856,000        |
|------------|-------------------|
| Lot Size   | Approx. 143 Acres |

### **Property Highlights**

- Approx. 143 acres of farm land
- Perfect for running livestock or growing feed
- Well information:
  - One electric pump, drilled in 1972 (permit # RG20162) 120 feet deep, 10 inch discharge
  - o Two (2) 1000 gallon submersible six inch pumps, outside casing of well is 20"
  - Approx. 95 MRGCD Total Water Service Acreage
  - No Site Improvements

#### For more information:

## Randy McMillan 575.640.7213

randy@1stvalley.com

#### Jay Hill

575.644.5570 jay@1stvalley.com

#### Max Prestridge

915.345.2095 mprestridge@naielpaso.com

## **Additional Photos**

# Nal 1st Valley









## Location





### **Aerial View**