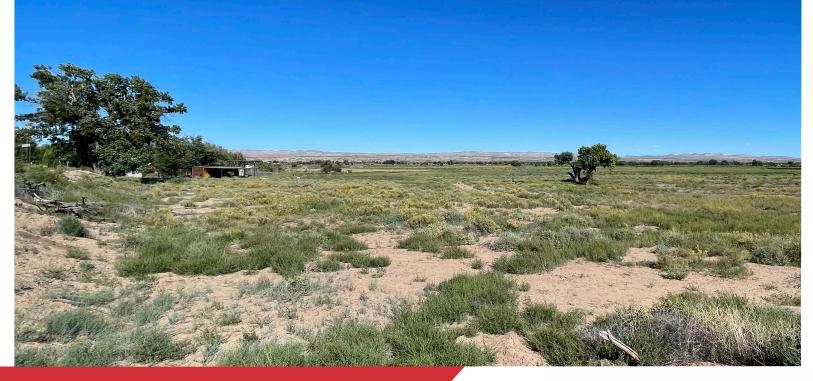

## **Additional Photos**

### **Property Highlights**

- Approx. 143 acres of farm land
- Perfect for running livestock or growing feed
- Well information:
  - One electric pump, drilled in 1972 (permit # RG20162) 120 feet deep, 10 inch discharge
  - o Two (2) 1000 gallon submersible six inch pumps, outside casing of well is 20"
  - Approx. 95 MRGCD Total Water Service Acreage
  - No Site Improvements