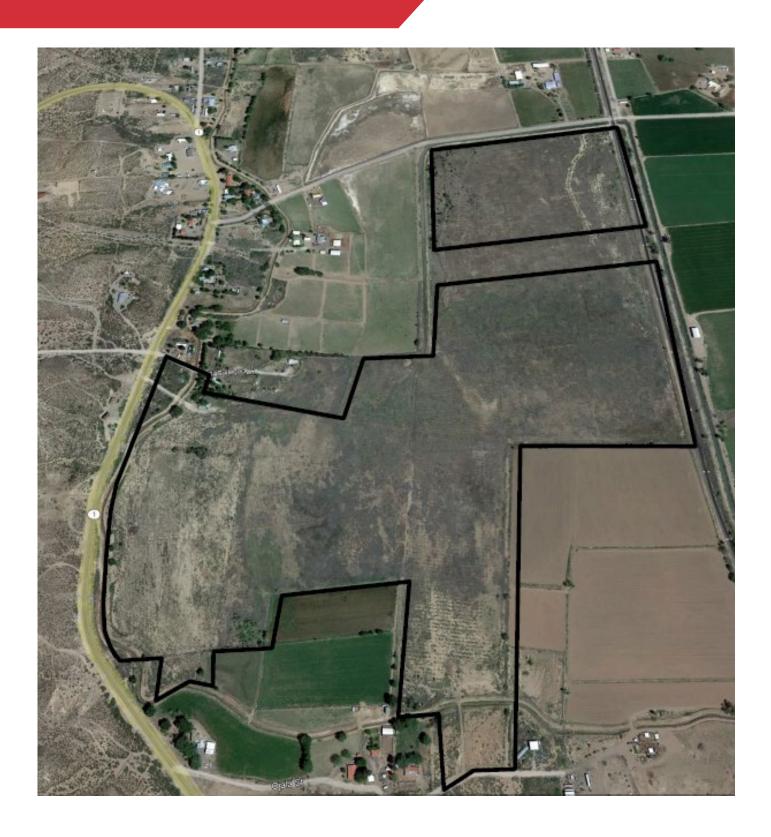

NM 87801

### Offering Summary

| Sale Price | \$ 856,000        |
|------------|-------------------|
| Lot Size   | Approx. 143 Acres |

### **Property Highlights**

- Approx. 143 acres of farm land
- Perfect for running livestock or growing feed
- Well information:
  - One electric pump, drilled in 1972 (permit # RG20162) 120 feet deep, 10 inch discharge
  - o Two (2) 1000 gallon submersible six inch pumps, outside casing of well is 20"
  - Approx. 95 MRGCD Total Water Service Acreage
  - No Site Improvements

#### For more information:

## Randy McMillan 575.640.7213

randy@1stvalley.com

#### Jay Hill

575.644.5570 jay@1stvalley.com

#### Max Prestridge

915.345.2095 mprestridge@naielpaso.com

## **Additional Photos**

# Nal 1st Valley









## Location





### **Aerial View**