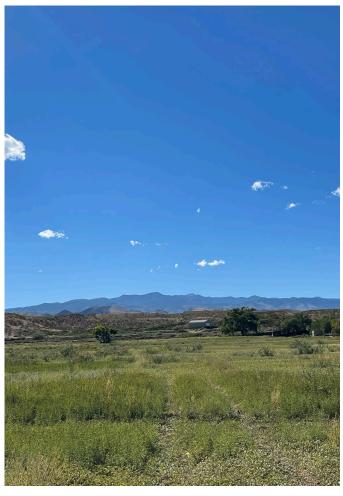

## **Additional Photos**

### **Property Highlights**

- Approx. 143 acres of farm land
- Perfect for running livestock or growing feed
- Well information:
  - One electric pump, drilled in 1972 (permit # RG20162) 120 feet deep, 10 inch discharge
  - o Two (2) 1000 gallon submersible six inch pumps, outside casing of well is 20"
  - Approx. 95 MRGCD Total Water Service Acreage
  - No Site Improvements