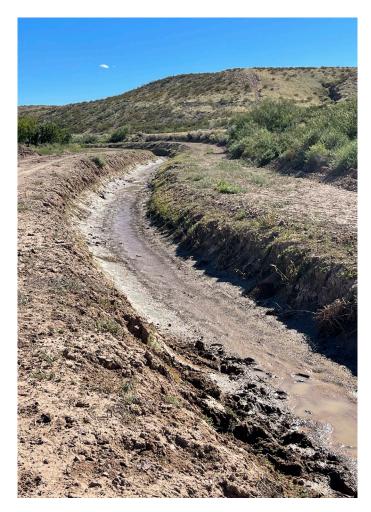

## **Additional Photos**

### **Property Highlights**

- Approx. 143 acres of farm land
- Perfect for running livestock or growing feed
- Well information:
  - One electric pump, drilled in 1972 (permit # RG20162) 120 feet deep, 10 inch discharge
  - o Two (2) 1000 gallon submersible six inch pumps, outside casing of well is 20"
  - Approx. 95 MRGCD Total Water Service Acreage
  - No Site Improvements