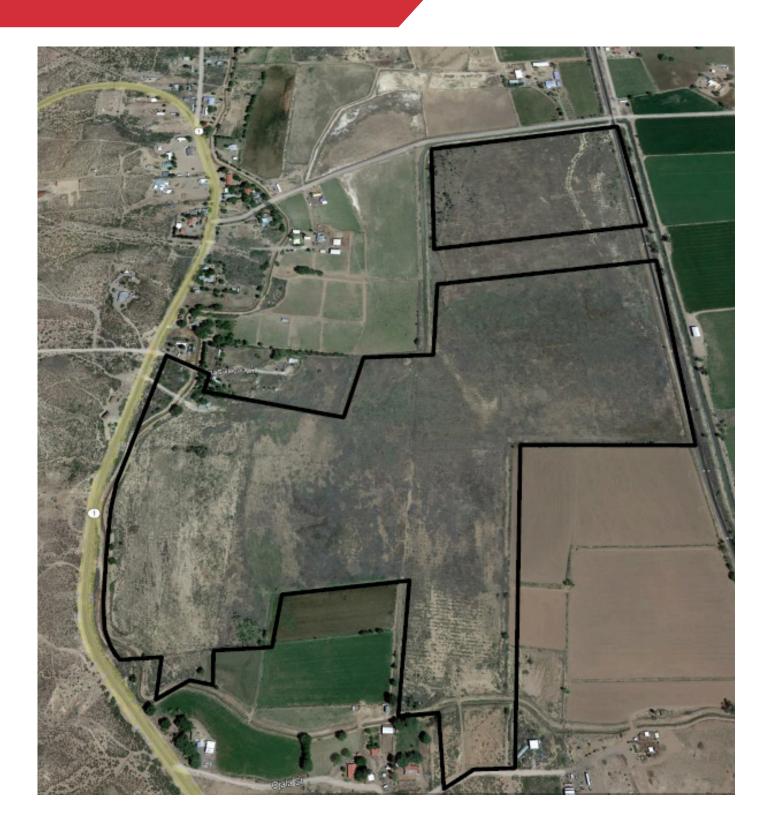

Valley



### Gone Nutts Farm

8 Chunky Road Socorro, NM 87801

### Offering Summary

| Sale Price | \$ 705,000     |
|------------|----------------|
| Lot Size   | 156.47 ± Acres |

### **Property Highlights**

- Potentially irrigated farm land
- Perfect use for running livestock or growing feed
- This farm includes some ground water
- Well information:
  - One electric pump, drilled in 1972 (permit # RG20162) 119 feet deep, 10 inch discharge
  - o Two (2) 1000 gallon submersible six inch pumps, outside casing of well is 20"

#### For more information:

Randy McMillan

575.640.7213 randy@1stvalley.com Jay Hill

575.644.5570 jay@1stvalley.com Max Prestridge

915.345.2095 mprestridge@naielpaso.com

## **Additional Photos**

# Nal 1st Valley









## Location





### **Aerial View**