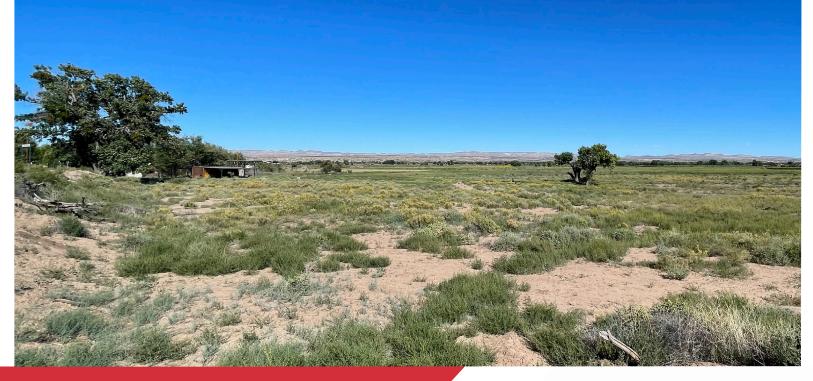

### **Property Highlights**

- Potentially irrigated farm land
- Perfect use for running livestock or growing feed
- This farm includes some ground water
- Well information:
  - One electric pump, drilled in 1972 (permit # RG20162) 119 feet deep, 10 inch discharge
  - o Two (2) 1000 gallon submersible six inch pumps, outside casing of well is 20"

## **Additional Photos**