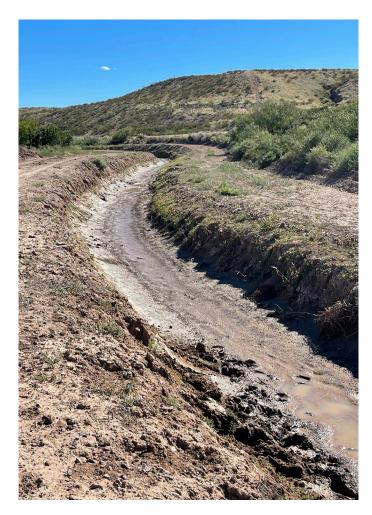

### **Property Highlights**

- Potentially irrigated farm land
- Perfect use for running livestock or growing feed
- This farm includes some ground water
- Well information:
  - One electric pump, drilled in 1972 (permit # RG20162) 119 feet deep, 10 inch discharge
  - o Two (2) 1000 gallon submersible six inch pumps, outside casing of well is 20"

## **Additional Photos**