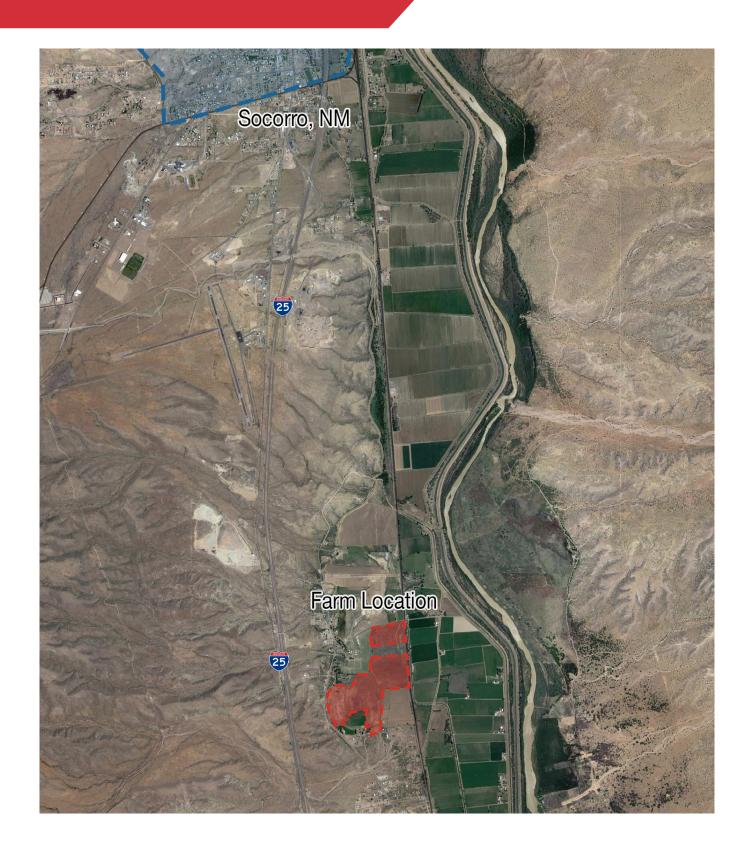

e | Farm Land

## Nal 1st Valley



### Gone Nutts Farm

8 Chunky Road Socorro, NM 87801

### Offering Summary

| Sale Price | \$ 705,000     |
|------------|----------------|
| Lot Size   | 156.47 ± Acres |

### **Property Highlights**

- Potentially irrigated farm land
- Perfect use for running livestock or growing feed
- This farm includes some ground water
- Well information:
  - One electric pump, drilled in 1972 (permit # RG20162) 119 feet deep, 10 inch discharge
  - o Two (2) 1000 gallon submersible six inch pumps, outside casing of well is 20"

#### For more information:

Randy McMillan

575.640.7213 randy@1stvalley.com Jay Hill

575.644.5570 jay@1stvalley.com Max Prestridge

915.345.2095 mprestridge@naielpaso.com

## **Additional Photos**

# Nal 1st Valley









## Location





### **Aerial View**