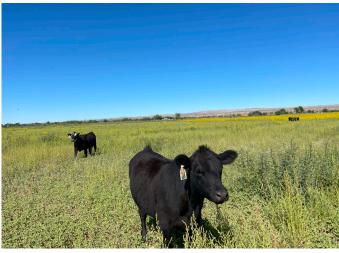

### **Property Highlights**

- Potentially irrigated farm land
- Perfect use for running livestock or growing feed
- This farm includes some ground water
- Well information:
  - One electric pump, drilled in 1972 (permit # RG20162) 119 feet deep, 10 inch discharge
  - o Two (2) 1000 gallon submersible six inch pumps, outside casing of well is 20"

## **Additional Photos**