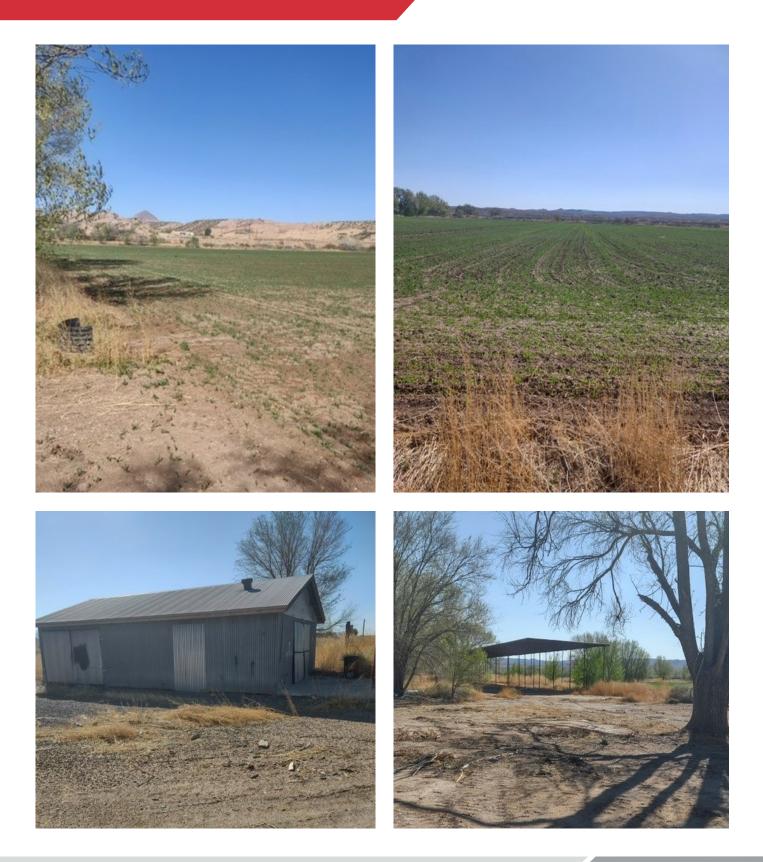

## **Additional Photos**

### **Property Highlights**

- Approx. 147 Acres
- Located right off of I-25
- Excellent for farming & rotational grazing
- Great homestead site
- Water from the Rio Grande River
- All irrigation infrastructure in place
- Approx. 66 MRGCD Total Water Service Acreage
- Shop
- Hay Barn