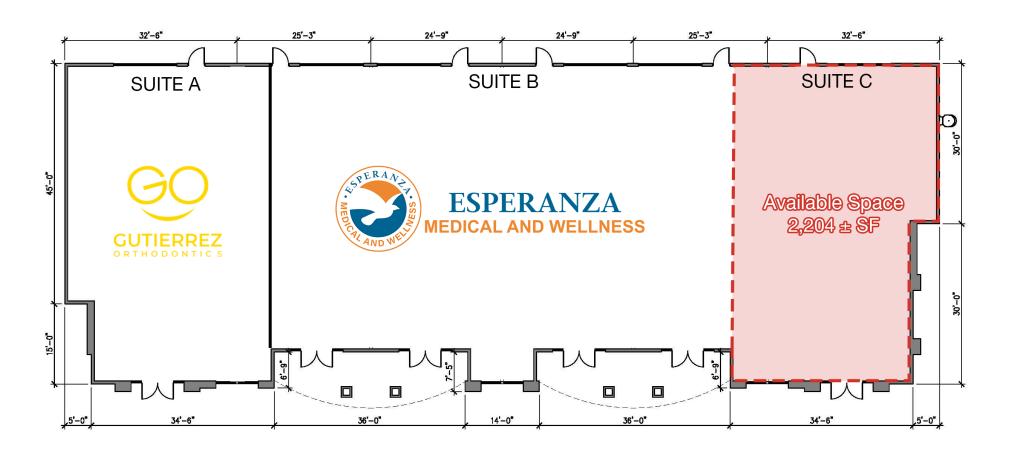

# **Property Features**

| Lease Rate      | Contact Broker |
|-----------------|----------------|
| Available Space | 2,204 ± SF     |

### Floor Plan & Interior Photos