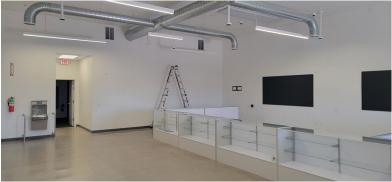

# Sublease | Retail/Office Space



Las Cruces, NM 88011



# **Property Features**

| Lease Rate      | Contact Broker |
|-----------------|----------------|
| Available Space | 2,204 ± SF     |

#### Jessie Carreon

575.649.8157 | jessie@1stvalley.com

#### **Jacob Slavec**

575.644.8529 | jacob@1stvalley.com

- Located along Sonoma Ranch Blvd one of the major thoroughfares on the east side of Las Cruces.
- Excellent visibility and access from Sonoma Ranch Blvd
- Building has shared patio with beautiful Organ Mountain views
- Nearby major retailers include Burger King, Jack in the Box, Dairy Queen, Fitness One, Little Caesars, Popeye's, and more

# Building



**FRONT** 

### Floor Plan & Interior Photos











## **Location Overview**







### **Nearby Traffic Counts:**

Sonoma Ranch Blvd 13,663 VPD

Source: NMDOT, 2023