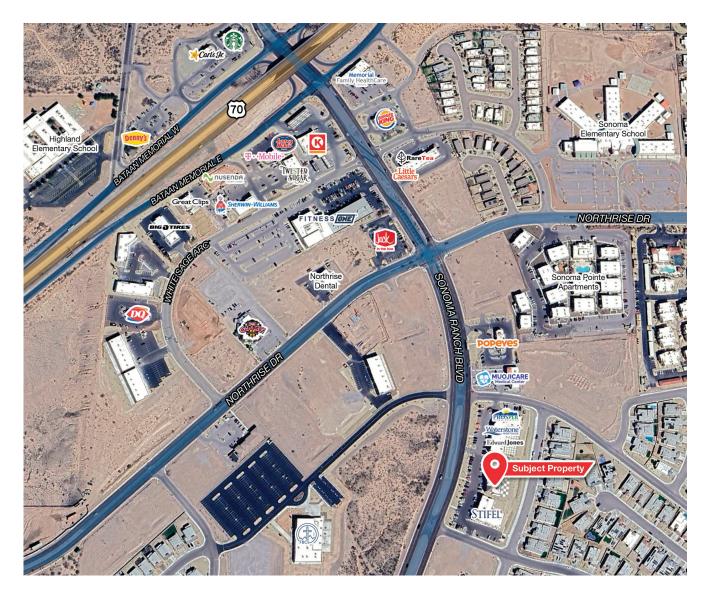

## **Location Overview**

### **Nearby Traffic Counts:**

Sonoma Ranch Blvd 13,663 VPD

Source: NMDOT, 2023