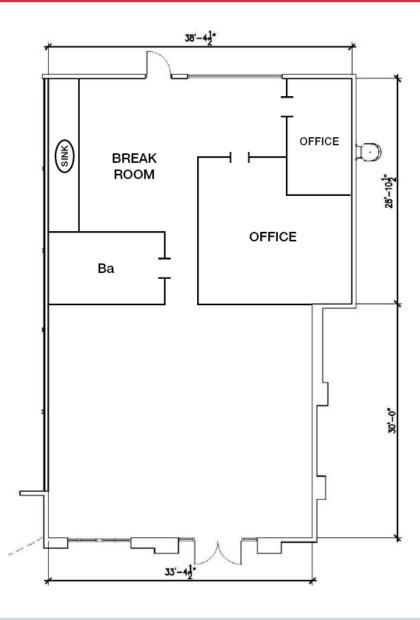

# Sublease | Retail/Office Space



Las Cruces, NM 88011



# **Property Features**

| Lease Rate      | Contact Broker |
|-----------------|----------------|
| Available Space | 2,204 ± SF     |

#### Jessie Carreon

575.649.8157 | jessie@1stvalley.com

#### **Jacob Slavec**

575.644.8529 | jacob@1stvalley.com

- Located along Sonoma Ranch Blvd one of the major thoroughfares on the east side of Las Cruces.
- Excellent visibility and access from Sonoma Ranch Blvd
- Building has shared patio with beautiful Organ Mountain views
- Nearby major retailers include Burger King, Jack in the Box, Dairy Queen, Fitness One, Little Caesars, Popeye's, and more

# Building



**FRONT** 

### Floor Plan & Interior Photos











## **Location Overview**







### **Nearby Traffic Counts:**

Sonoma Ranch Blvd 13,663 VPD

Source: NMDOT, 2023