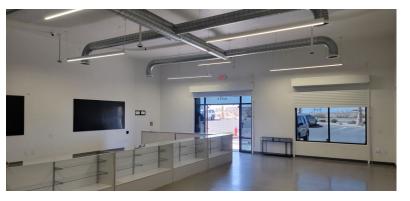

# Sublease | Retail/Office Space



Las Cruces, NM 88011



# **Property Features**

| Lease Rate      | Contact Broker |
|-----------------|----------------|
| Available Space | 2,204 ± SF     |

#### Jessie Carreon

575.649.8157 | jessie@1stvalley.com

#### **Jacob Slavec**

575.644.8529 | jacob@1stvalley.com

- Located along Sonoma Ranch Blvd one of the major thoroughfares on the east side of Las Cruces.
- Excellent visibility and access from Sonoma Ranch Blvd
- Building has shared patio with beautiful Organ Mountain views
- Nearby major retailers include Burger King, Jack in the Box, Dairy Queen, Fitness One, Little Caesars, Popeye's, and more

# Building



**FRONT** 

### Floor Plan & Interior Photos











## **Location Overview**







### **Nearby Traffic Counts:**

Sonoma Ranch Blvd 13,663 VPD

Source: NMDOT, 2023