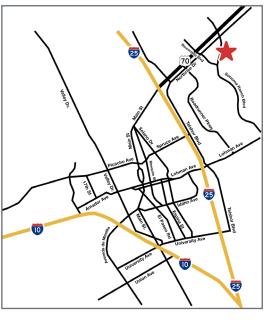

# Sublease | Retail/Office Space



Las Cruces, NM 88011



# **Property Features**

| Lease Rate      | Contact Broker |
|-----------------|----------------|
| Available Space | 2,204 ± SF     |

#### Jessie Carreon

575.649.8157 | jessie@1stvalley.com

#### **Jacob Slavec**

575.644.8529 | jacob@1stvalley.com

- Located along Sonoma Ranch Blvd one of the major thoroughfares on the east side of Las Cruces.
- Excellent visibility and access from Sonoma Ranch Blvd
- Building has shared patio with beautiful Organ Mountain views
- Nearby major retailers include Burger King, Jack in the Box, Dairy Queen, Fitness One, Little Caesars, Popeye's, and more

# Building



**FRONT** 

### Floor Plan & Interior Photos











## **Location Overview**







### **Nearby Traffic Counts:**

Sonoma Ranch Blvd 13,663 VPD

Source: NMDOT, 2023