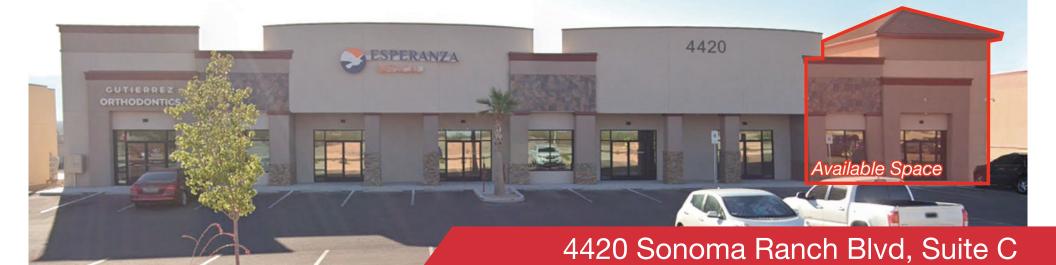

# Sublease | Retail/Office Space



Las Cruces, NM 88011



# **Property Features**

| Lease Rate      | Contact Broker |
|-----------------|----------------|
| Available Space | 2,204 ± SF     |

#### Jessie Carreon

575.649.8157 | jessie@1stvalley.com

#### **Jacob Slavec**

575.644.8529 | jacob@1stvalley.com

- Located along Sonoma Ranch Blvd one of the major thoroughfares on the east side of Las Cruces.
- Excellent visibility and access from Sonoma Ranch Blvd
- Building has shared patio with beautiful Organ Mountain views
- Nearby major retailers include Burger King, Jack in the Box, Dairy Queen, Fitness One, Little Caesars, Popeye's, and more

# Building



**FRONT** 

### Floor Plan & Interior Photos











## **Location Overview**







### **Nearby Traffic Counts:**

Sonoma Ranch Blvd 13,663 VPD

Source: NMDOT, 2023