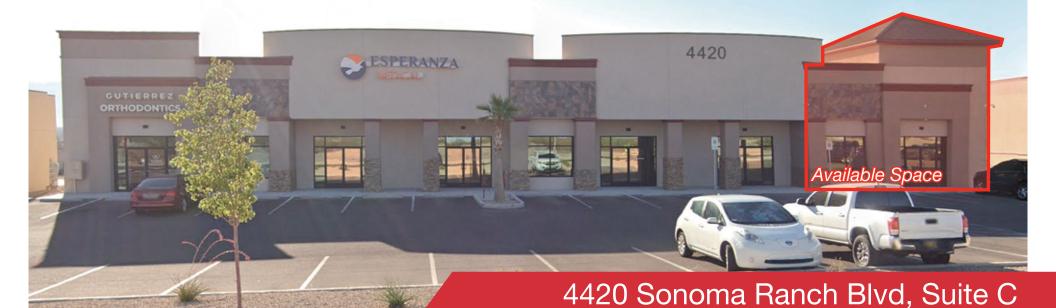

# Sublease | Retail/Office Space



Las Cruces, NM 88011



## **Property Features**

Lease RateContact BrokerAvailable Space2,204 ± SF

#### Jessie Carreon

575.649.8157 | jessie@1stvalley.com

- Located along Sonoma Ranch Blvd one of the major thoroughfares on the east side of Las Cruces.
- Excellent visibility and access from Sonoma Ranch Blvd
- Building has shared patio with beautiful Organ Mountain views
- Nearby major retailers include Burger King, Jack in the Box, Dairy Queen,
  Fitness One, Little Caesars, Popeye's, and more

We obtained the information above from sources we believe to be reliable. However, we have not verified its accuracy and make no guarantee, warranty or representation about it. It is submitted subject to the possibility of errors, omissions, change of price, rental or other conditions, prior sale, lease or financing,