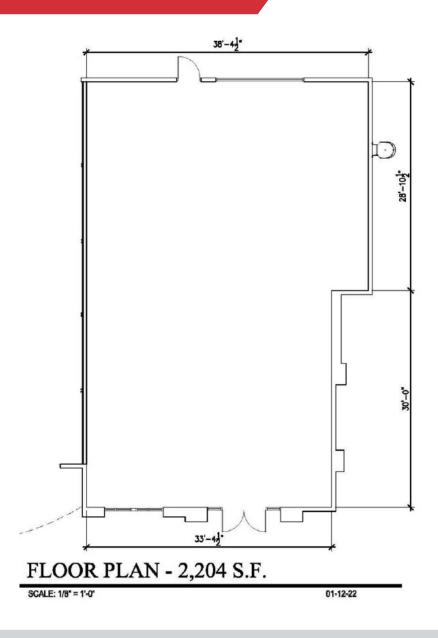

Mountain views
- Nearby major retailers include Burger King, Jack in the Box, Dairy Queen,
  Fitness One, Little Caesars, Popeye's, and more

We obtained the information above from sources we believe to be reliable. However, we have not verified its accuracy and make no guarantee, warranty or representation about it. It is submitted subject to the possibility of errors, omissions, change of price, rental or other conditions, prior sale, lease or financing, or withdrawal without notice. We include projections, opinions, assumptions or estimates for example only, and they may not represent current or future performance of the property. You and your tax and legal advisors should conduct your own investigation of the property and transaction.

### Building





**FRONT** 

#### Floor Plan





#### **Location Overview**







#### **Nearby Traffic Counts:**

Sonoma Ranch Blvd 13,663 VPD

Source: NMDOT, 2023