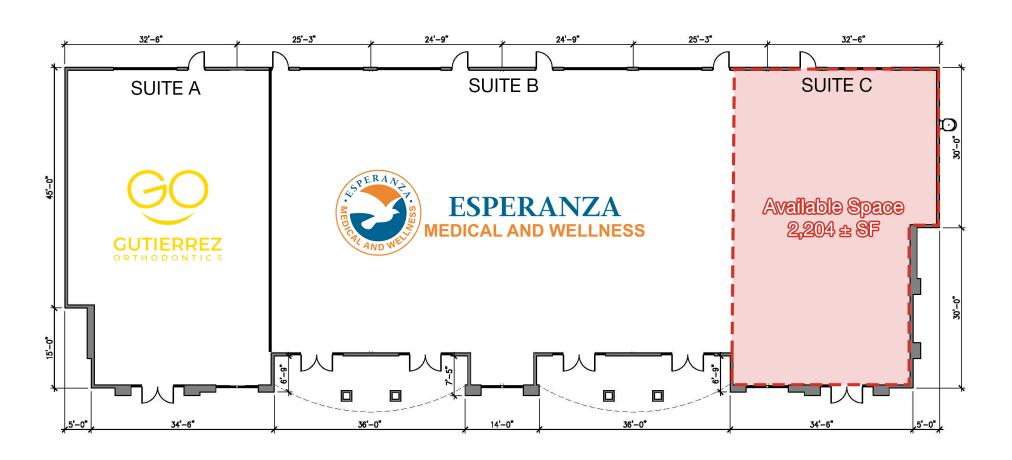

## **Property Features**

Lease RateContact BrokerAvailable Space2,204 ± SF

#### Floor Plan