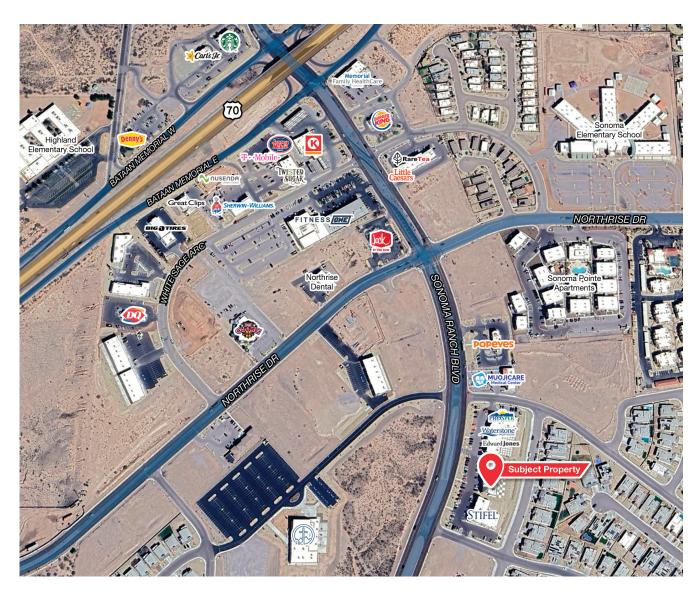

#### **Location Overview**

#### **Nearby Traffic Counts:**

Sonoma Ranch Blvd 13,663 VPD

Source: NMDOT, 2023