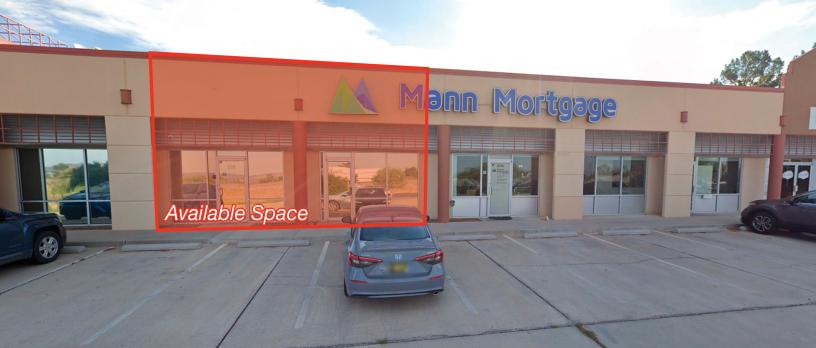

# Sublease | Office Space

# 576 N Telshor Blvd

### Las Cruces, NM 88011

## Offering Summary

| Lease Rate      | Contact Broker (NNN) |  |
|-----------------|----------------------|--|
| Building Size   | 7,729 ± SF           |  |
| Available Space | <b>te</b> 1,175 ± SF |  |

## Property Highlights

- Excellent visibility from N Telshor Blvd and I-25
- Fully furnished (furniture can be removed, if desired)
- Two (2) offices
- Large waiting and reception areas
- Great space for 2-3 person business
- Space can be combined with 570 N. Telshor for larger unit