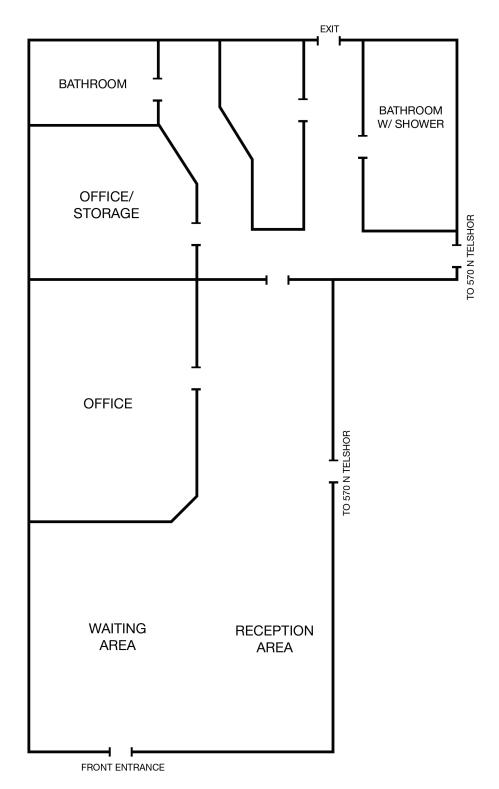

## Property Highlights

- Excellent visibility from N Telshor Blvd and I-25
- Fully furnished (furniture can be removed, if desired)
- Two (2) offices
- Large waiting and reception areas
- Great space for 2-3 person business
- Space can be combined with 570 N. Telshor for larger unit

\* Not to scale. For visual aid purposes only.

We obtained the information above from sources we believe to be reliable. However, we have not verified its accuracy and make no guarantee, warranty or representation about it. It is submitted subject to the possibility of errors, omissions, change of price, rental or other conditions, prior sale, lease or financing, or withdrawal without notice. We include projections, opinions, assumptions or estimates for example only, and they may not represent current or future performance of the property. You and your tax and legal advisors should conduct your own investigation of the property and transaction.