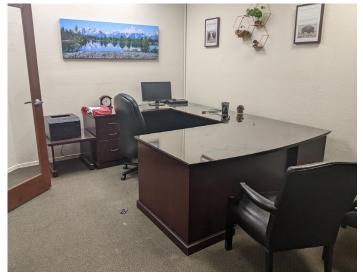

## Property Highlights

- Excellent visibility from N Telshor Blvd and I-25
- Fully furnished (furniture can be removed, if desired)
- Two (2) offices
- Large waiting and reception areas
- Great space for 2-3 person business
- Space can be combined with 570 N. Telshor for larger unit