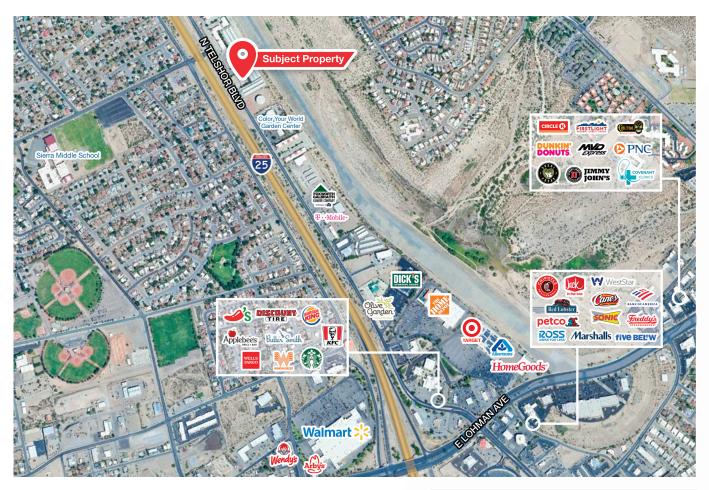

## Location

### **Nearby Traffic Counts**

N Telshor Blvd I-25 Source: NMDOT, 2023 24,297 VPD 30,942 VPD

Las Cruces Demographics

| Population        | 113,881  |
|-------------------|----------|
| Total Households  | 47,379   |
| Average HH Income | \$50,372 |