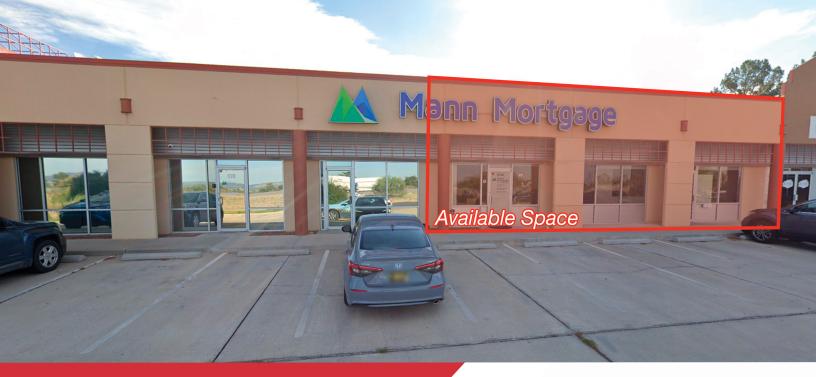

# 570 N Telshor Blvd

Las Cruces, NM 88011

## Offering Summary

| Lease Rate      | Contact Broker (NNN) |
|-----------------|----------------------|
| Building Size   | 7,729 ± SF           |
| Available Space | 2,668 ± SF           |

## **Property Highlights**

- Excellent visibility from N Telshor Blvd and I-25
- Fully furnished (furniture can be removed, if desired)
- Space includes four (4) offices, break room, and conference room. Large waiting and reception areas
- The conference room, reception area, and most offices have sliding barn doors
- Three (3) separate entrances
- Space can be combined with 576 N. Telshor for larger unit