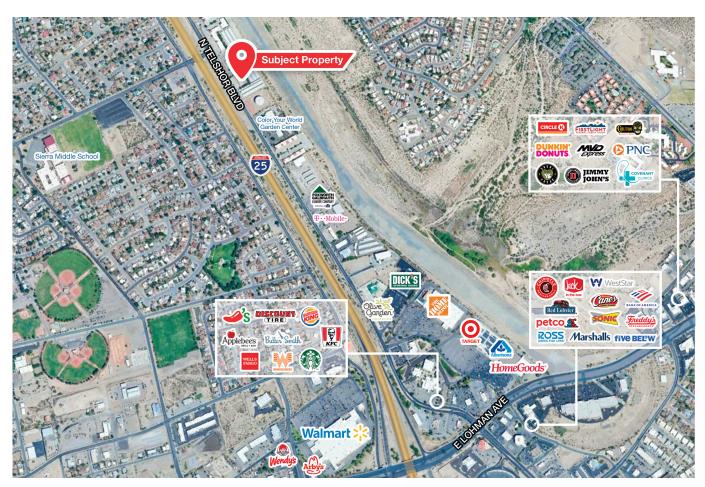

# Location

## **Nearby Traffic Counts**

**N Telshor Blvd** 24,297 VPD **I-25** 30,942 VPD

Source: NMDOT, 2023