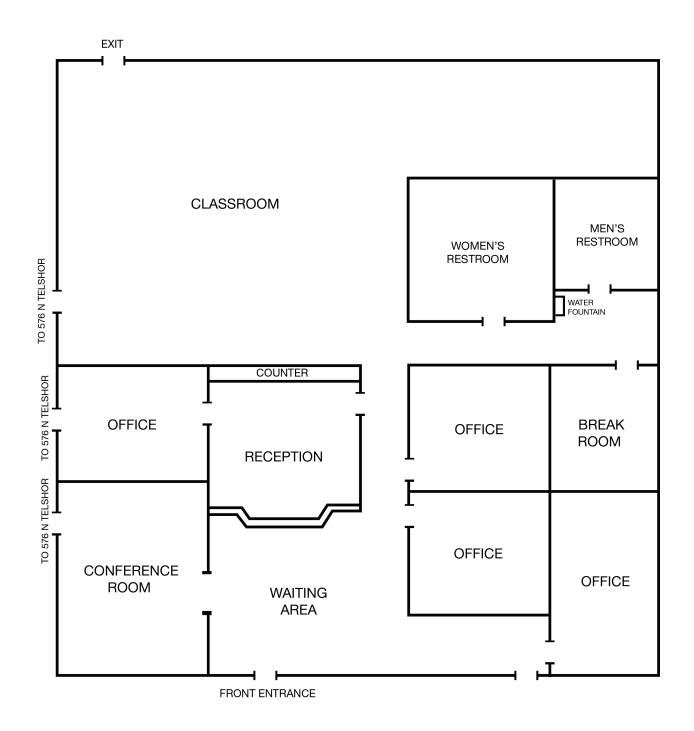

Offering Summary

| Lease Rate      | Contact Broker (NNN) |
|-----------------|----------------------|
| Building Size   | 7,729 ± SF           |
| Available Space | 2,668 ± SF           |

### For more information:

#### Cheryl Reome

575.644.9165 cheryl@1stvalley.com

#### Jacob Slavec

575.644.8529 jacob@1stvalley.com

## **Property Highlights**

- Excellent visibility from N Telshor Blvd and I-25
- Fully furnished (furniture can be removed, if desired)
- Space includes four (4) offices, break room, and conference room. Large waiting and reception areas
- The conference room, reception area, and most offices have sliding barn doors
- Three (3) separate entrances
- Space can be combined with 576 N. Telshor for larger unit

# Floor Plan



\* Not to scale. For visual aid purposes only.



# Additional Photos













# Location





## **Nearby Traffic Counts**

**N Telshor Blvd** 24,297 VPD **I-25** 30,942 VPD

Source: NMDOT, 2023

### Las Cruces Demographics

| Population        | 113,881  |
|-------------------|----------|
| Total Households  | 47,379   |
| Average HH Income | \$50,372 |

Source: US Census Bureau, 2022