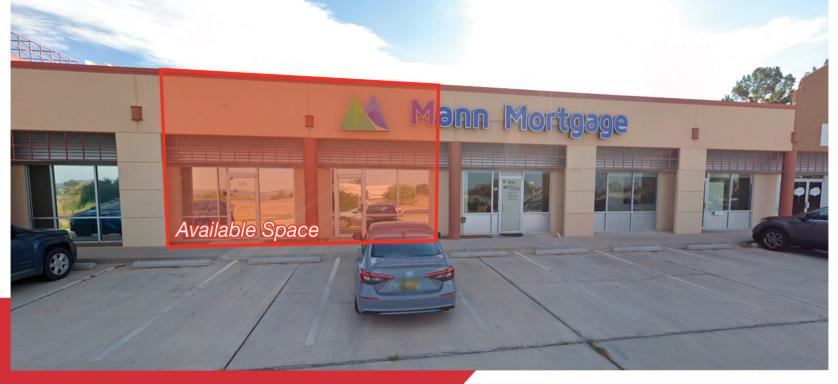

## **Property Highlights**

- Excellent visibility from N Telshor Blvd and I-25
- Fully furnished (furniture can be removed, if desired)
- Two (2) offices
- Large waiting and reception areas
- Great space for 2-3 person business
- Space can be combined with 576 N. Telshor for larger unit