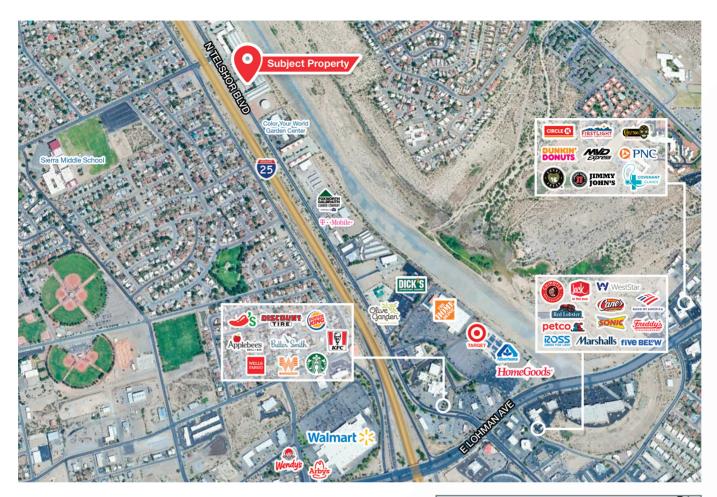

## Location

### **Nearby Traffic Counts**

**N Telshor Blvd** 24,297 VPD **I-25** 30,942 VPD

Source: NMDOT, 2023