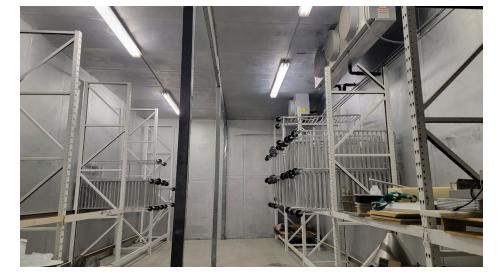

WY 70
- Located near the industrial district of Las Cruces
- One (1) loading dock
- Two (2) large walk-in coolers for storage
- Office space attached to warehouse

We obtained the information above from sources we believe to be reliable. However, we have not verified its accuracy and make no guarantee, warranty or representation about it. It is submitted subject to the possibility of errors, omissions, change of price, rental or other conditions, prior sale, lease or financing, or withdrawal without notice. We include projections, opinions, assumptions or estimates for example only, and they may not represent current or future performance of the property. You and your tax and legal advisors should conduct your own investigation of the property and transaction.

## Floor Plan & Photos









Floor plan not to scale; for visual aid only.

Information obtained from Doña Ana County Assessor

## **Additional Photos**













## **Location Overview**







### **Nearby Traffic Counts:**

N Motel Blvd 14,562 VPD W Picacho Ave 12,027 VPD

W Hadley Ave 1,396 VPD

Source: NMDOT, 2023

### Las Cruces Demographics

| Population        | 113,888  |
|-------------------|----------|
| Total Households  | 45,297   |
| Average HH Income | \$51,013 |

We obtained the information above from sources we believe to be reliable. However, we have not verified its accuracy and make no guarantee, warranty or representation about it. It is submitted subject to the possibility of errors, omissions, change of price, rental or other conditions, prior sale, lease or financing, or withdrawal witho