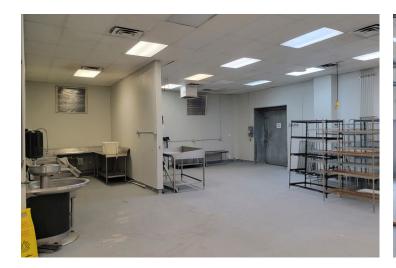

## Floor Plan & Photos

Floor plan not to scale; for visual aid only.

Information obtained from Doña Ana County Assessor

### Jay Hill

575.644.5570 | jay@1stvalley.com

- Large-scale cooking facility with industrial grade equipment
- Ideal for significant food preparation, such as catering events, high volume restaurants, food production facilities, businesses producing prepared meals for delivery or retail sale, grocery stores or large scale food manufacturers.
- Easy access to I-10 and HWY 70
- Located near the industrial district of Las Cruces
- One (1) loading dock
- Two (2) large walk-in coolers for storage
- Office space attached to warehouse