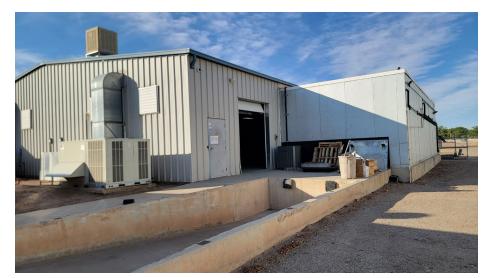

70
- Located near the industrial district of Las Cruces
- One (1) loading dock
- Two (2) large walk-in coolers for storage
- Office space attached to warehouse

We obtained the information above from sources we believe to be reliable. However, we have not verified its accuracy and make no guarantee, warranty or representation about it. It is submitted subject to the possibility of errors, omissions, change of price, rental or other conditions, prior sale, lease or financing, or withdrawal without notice. We include projections, opinions, assumptions or estimates for example only, and they may not represent current or future performance of the property. You and your tax and legal advisors should conduct your own investigation of the property and transaction.

## Floor Plan & Photos









Floor plan not to scale; for visual aid only.

Information obtained from Doña Ana County Assessor

## **Additional Photos**













## **Location Overview**







### **Nearby Traffic Counts:**

N Motel Blvd 14,562 VPD W Picacho Ave 12,027 VPD

W Hadley Ave 1,396 VPD

Source: NMDOT, 2023

### Las Cruces Demographics

| Population        | 113,888  |
|-------------------|----------|
| Total Households  | 45,297   |
| Average HH Income | \$51,013 |

We obtained the information above from sources we believe to be reliable. However, we have not verified its accuracy and make no guarantee, warranty or representation about it. It is submitted subject to the possibility of errors, omissions, change of price, rental or other conditions, prior sale, lease or financing, or withdrawal without