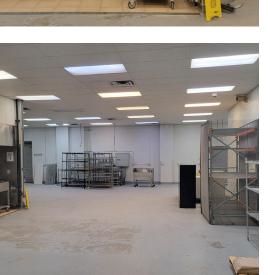

## Floor Plan & Photos

Floor plan not to scale; for visual aid only.

Information obtained from Doña Ana County Assessor

### Jay Hill

575.644.5570 | jay@1stvalley.com

- Large-scale cooking facility with industrial grade equipment
- Ideal for significant food preparation, such as catering events, high volume restaurants, food production facilities, businesses producing prepared meals for delivery or retail sale, grocery stores or large scale food manufacturers.
- Easy access to I-10 and HWY 70
- Located near the industrial district of Las Cruces
- One (1) loading dock
- Two (2) large walk-in coolers for storage
- Office space attached to warehouse