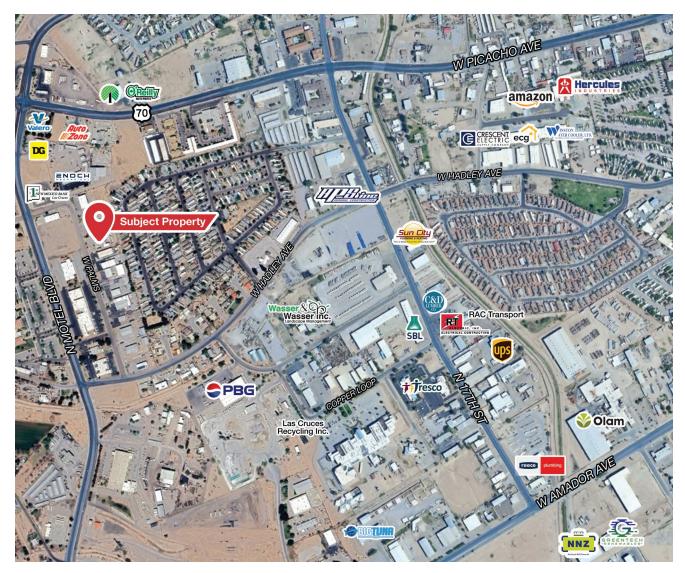

## **Location Overview**

### **Nearby Traffic Counts:**

N Motel Blvd 14,562 VPD W Picacho Ave 12,027 VPD

W Hadley Ave 1,396 VPD

Source: NMDOT, 2023