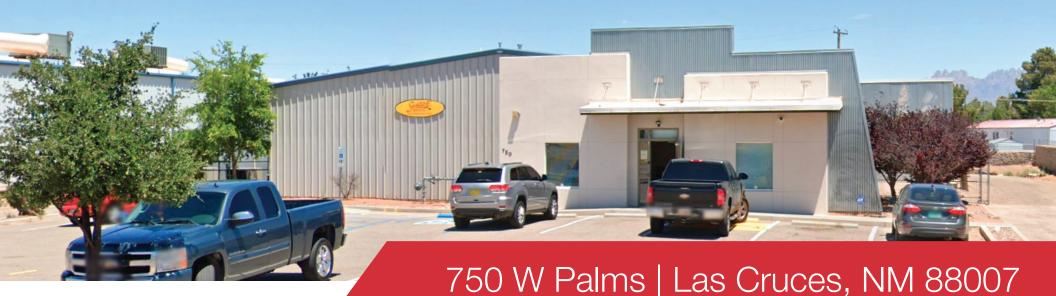

## For Sale or Lease

# Nal 1st Valley

Listing Overview

| Sale Price    | \$850,000                  |
|---------------|----------------------------|
| Lease Rate    | \$14.00 - \$16.00 psf (MG) |
| Building Size | 5,222 ± SF                 |