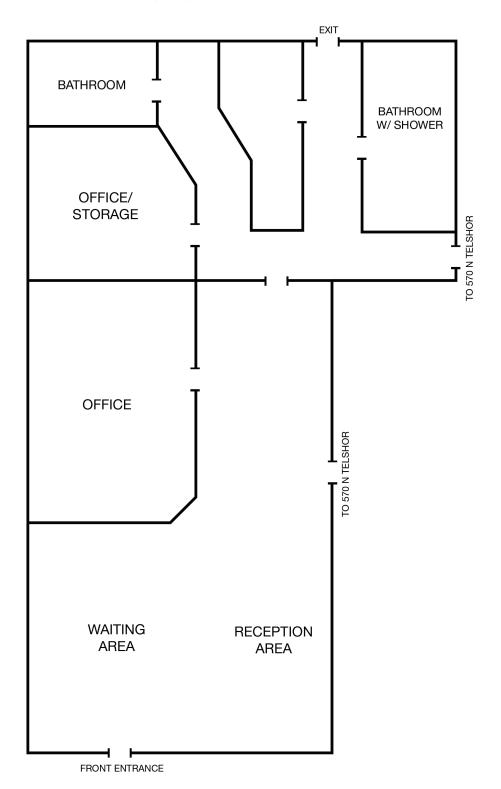

# Sublease | Office Space





# 576 N Telshor Blvd

Las Cruces, NM 88011

### Offering Summary

| Lease Rate      | Contact Broker (NNN) |  |
|-----------------|----------------------|--|
| Building Size   | 7,729 ± SF           |  |
| Available Space | 1,198 ± SF           |  |

### **Property Highlights**

- Excellent visibility from N Telshor Blvd and I-25
- Fully furnished (furniture can be removed, if desired)
- Two (2) offices
- Large waiting and reception areas
- Great space for 2-3 person business
- Space can be combined with 570 N. Telshor for larger unit

#### For more information:

#### Cheryl Reome

575.644.9165 cheryl@1stvalley.com

#### Stephanie Maddox

575.639.3504 stephanie@1stvalley.com

### Floor Plan



\* Not to scale. For visual aid purposes only.



# **Additional Photos**













### Location





#### **Nearby Traffic Counts**

**N Telshor Blvd** 24,297 VPD **I-25** 30,942 VPD

Source: NMDOT, 2023

#### Las Cruces Demographics

| Population        | 113,881  |
|-------------------|----------|
| Total Households  | 47,379   |
| Average HH Income | \$50,372 |

Source: US Census Bureau, 2022