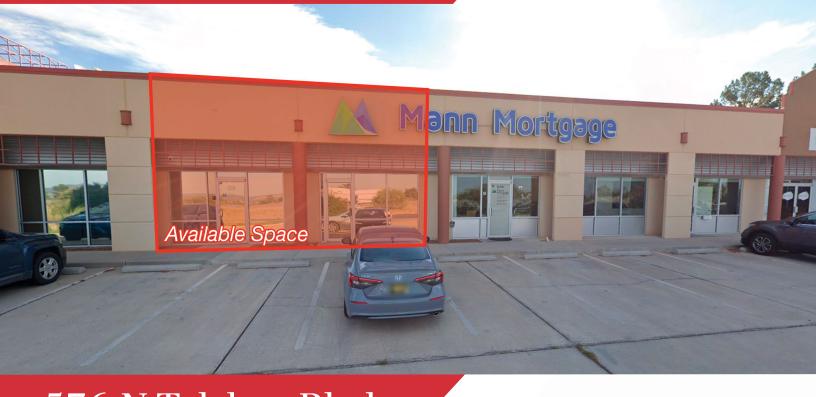

# 576 N Telshor Blvd

Las Cruces, NM 88011

### **Property Highlights**

- Excellent visibility from N Telshor Blvd and I-25
- Fully furnished (furniture can be removed, if desired)
- Two (2) offices
- Large waiting and reception areas
- Great space for 2-3 person business
- Space can be combined with 570 N. Telshor for larger unit