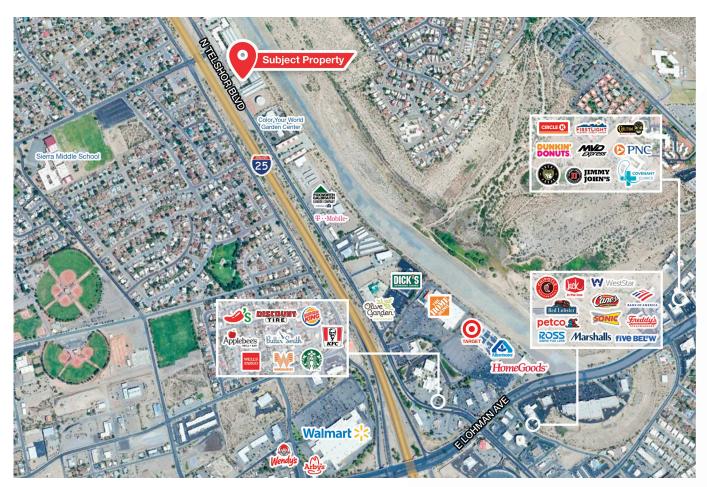

### Location

#### **Nearby Traffic Counts**

**N Telshor Blvd** 24,297 VPD **I-25** 30,942 VPD

Source: NMDOT, 2023