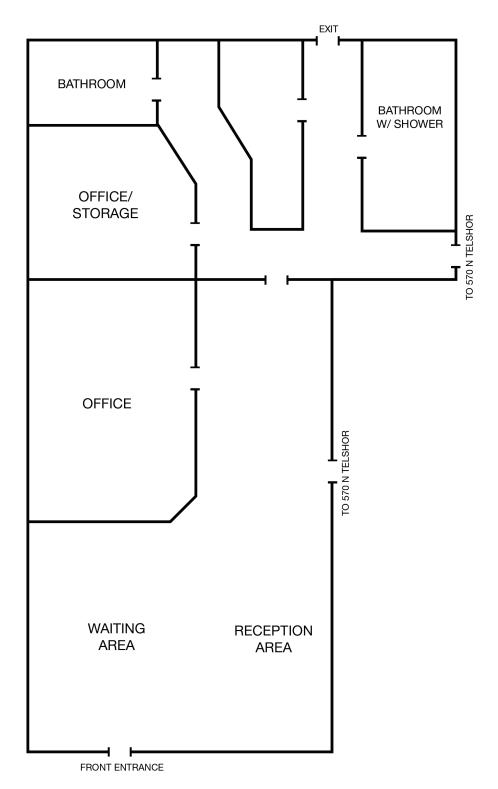

## Property Highlights

- Excellent visibility from N Telshor Blvd and I-25
- Fully furnished (furniture can be removed, if desired)
- Two (2) offices
- Large waiting and reception areas
- Great space for 2-3 person business

\* Not to scale. For visual aid purposes only.

We obtained the information above from sources we believe to be reliable. However, we have not verified its accuracy and make no guarantee, warranty or representation about it. It is submitted subject to the possibility of errors, omissions, change of price, rental or other conditions, prior sale, lease or financing, or withdrawal without notice. We include projections, opinions, assumptions or estimates for example only, and they may not represent current or future performance of the property. You and your tax and legal advisors should conduct your own investigation of the property and transaction.