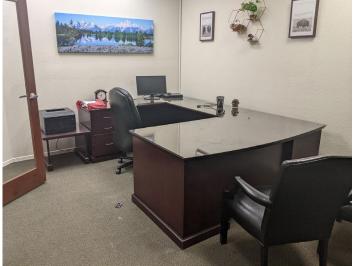

## Property Highlights

- Excellent visibility from N Telshor Blvd and I-25
- Fully furnished (furniture can be removed, if desired)
- Two (2) offices
- Large waiting and reception areas
- Great space for 2-3 person business

# **Additional Photos**

We obtained the information above from sources we believe to be reliable. However, we have not verified its accuracy and make no guarantee, warranty or representation about it. It is submitted subject to the possibility of errors, omissions, change of price, rental or other conditions, prior sale, lease or financing, or withdrawal without notice. We include projections, opinions, assumptions or estimates for example only, and they may not represent current or future performance of the property. You and your tax and legal advisors should conduct your own investigation of the property and transaction.