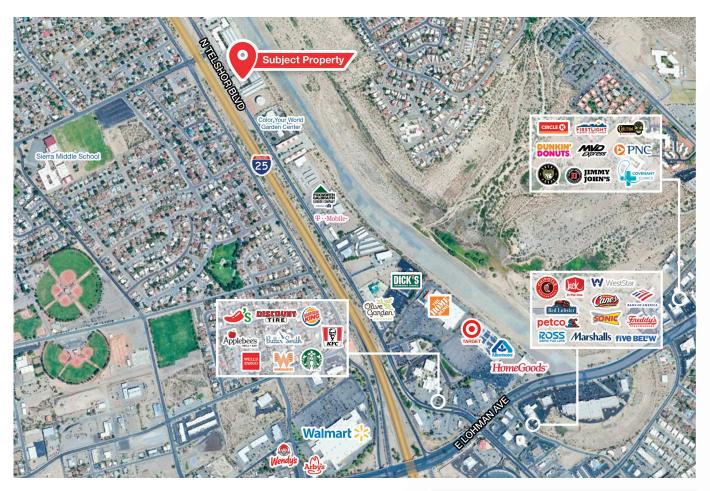

## Location

### **Nearby Traffic Counts**

N Telshor Blvd I-25 Source: NMDOT, 2023

### 24,297 VPD 30,942 VPD

Las Cruces Demographics

| Population        | 113,881  |
|-------------------|----------|
| Total Households  | 47,379   |
| Average HH Income | \$50,372 |

Source: US Census Bureau, 2022