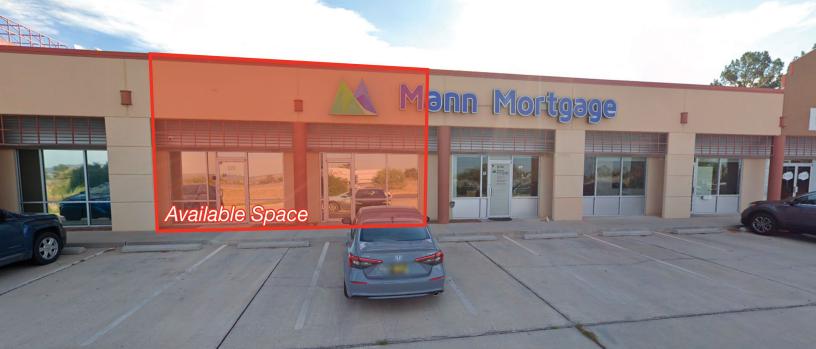

## For Lease | Office Space

# 570 N Telshor Blvd

### Las Cruces, NM 88011

## Offering Summary

| Lease Rate      | \$18.75/sf (NNN) |
|-----------------|------------------|
| Building Size   | 7,729 ± SF       |
| Available Space | 1,198 ± SF       |

## Property Highlights

- Excellent visibility from N Telshor Blvd and I-25
- Fully furnished (furniture can be removed, if desired)
- Two (2) offices
- Large waiting and reception areas
- Great space for 2-3 person business