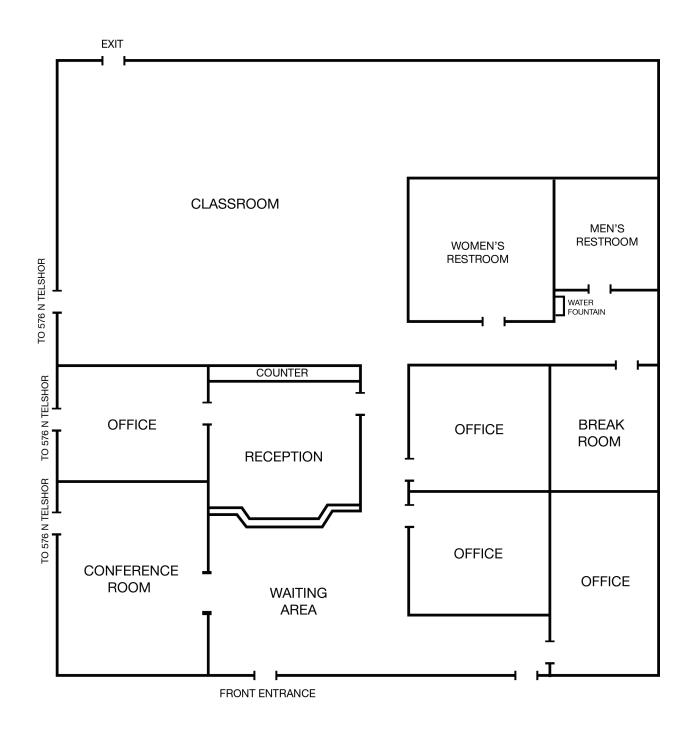

mmary

| Lease Rate      | Contact Broker (NNN) |
|-----------------|----------------------|
| Building Size   | 7,729 ± SF           |
| Available Space | 2,668 ± SF           |

#### For more information:

### **Property Highlights**

- Excellent visibility from N Telshor Blvd and I-25
- Fully furnished (furniture can be removed, if desired)
- Space includes four (4) offices, break room, and conference room. Large waiting and reception areas
- The conference room, reception area, and most offices have sliding barn doors
- Three (3) separate entrances
- Space can be combined with 576 N. Telshor for larger unit

#### Cheryl Reome

575.644.9165 cheryl@1stvalley.com

#### Stephanie Maddox

575.639.3504 stephanie@1stvalley.com

## Floor Plan



\* Not to scale. For visual aid purposes only.



# Additional Photos













## Location





### **Nearby Traffic Counts**

**N Telshor Blvd** 24,297 VPD **I-25** 30,942 VPD

Source: NMDOT, 2023

#### Las Cruces Demographics

| Population        | 113,881  |
|-------------------|----------|
| Total Households  | 47,379   |
| Average HH Income | \$50,372 |

Source: US Census Bureau, 2022