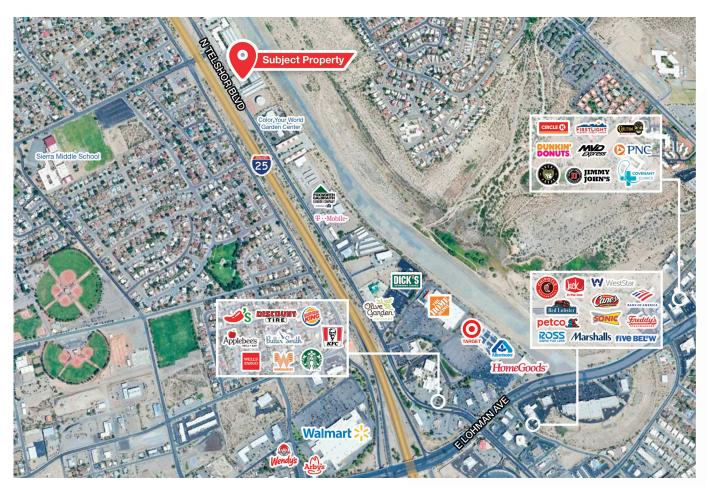

## Location

### **Nearby Traffic Counts**

**N Telshor Blvd** 24,297 VPD **I-25** 30,942 VPD

Source: NMDOT, 2023