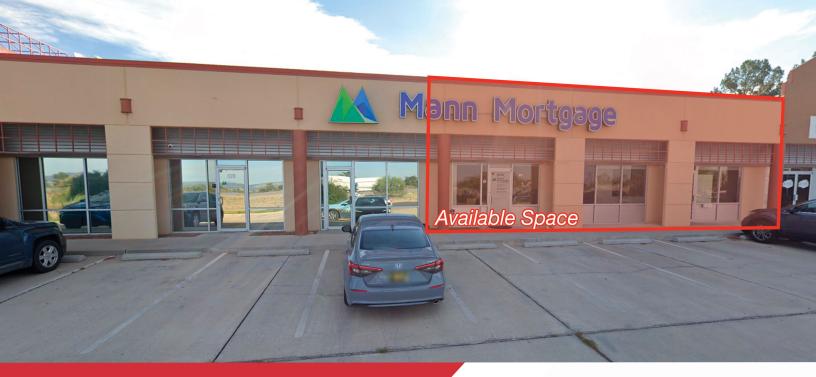

## 570 N Telshor Blvd

Las Cruces, NM 88011

### **Property Highlights**

- Excellent visibility from N Telshor Blvd and I-25
- Fully furnished (furniture can be removed, if desired)
- Space includes four (4) offices, break room, and conference room. Large waiting and reception areas
- The conference room, reception area, and most offices have sliding barn doors
- Three (3) separate entrances
- Space can be combined with 576 N. Telshor for larger unit