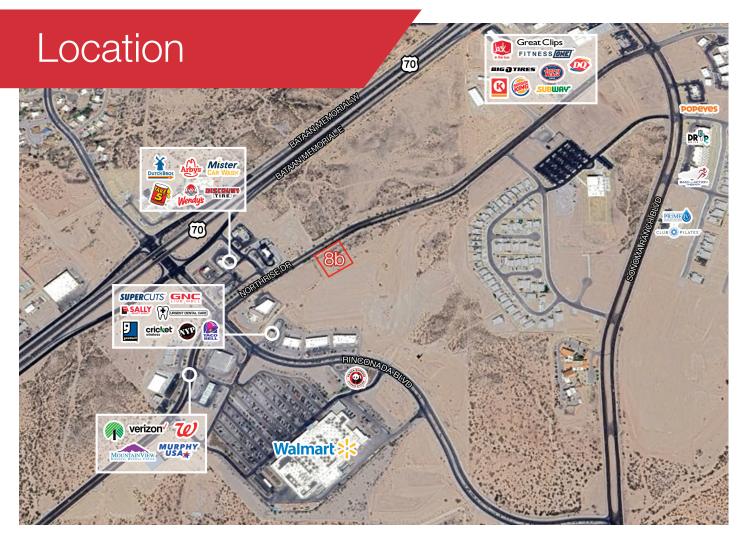

Listing Overview

Lot # Size Lease Rate/BTS

8b 0.9 ± AC Contact Broker

A Wal-Mart anchored development, Pueblos De Los Alamedas offers a variety of lots with great visibility that are easily accessible to/from HWY 70. Located in the fastest growing retail development of Las Cruces at Rinconada Blvd and Northrise Dr.

- Located near Dona Ana Community College
- Nearby retailers and chains include Walgreens,
   Verizon, Dutch Bros, Wendy's, Murphy Express,
   Taco Bell, Panda Express, and more

For more information: