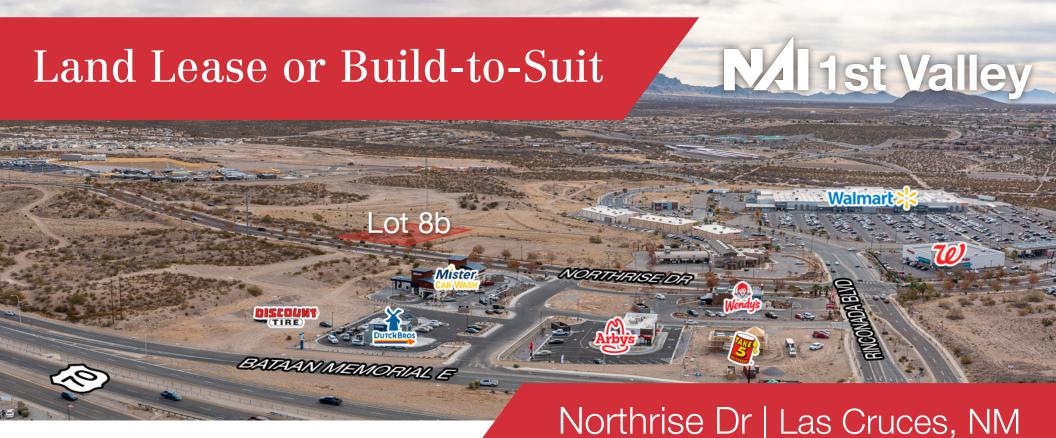

Listing Overview

Lot # Size Lease Rate/BTS

8b 0.9 ± AC Contact Broker

A Wal-Mart anchored development, Pueblos De Los Alamedas offers a variety of lots with great visibility that are easily accessible to/from HWY 70. Located in the fastest growing retail development of Las Cruces at Rinconada Blvd and Northrise Dr.

- Located near Dona Ana Community College
- Nearby retailers and chains include Walgreens,
   Verizon, Dutch Bros, Wendy's, Murphy Express,
   Taco Bell, Panda Express, and more

For more information: