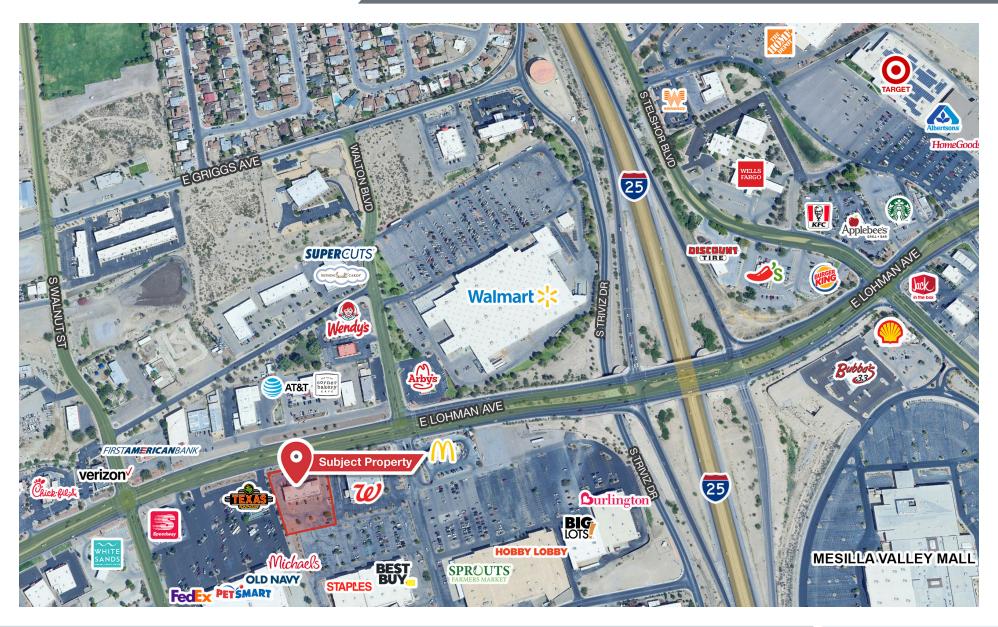

#### **Location Overview**

This retail investment opportunity is located on Lohman Avenue - the main retail corridor in Las Cruces, New Mexico. The property sits adjacent to the #1 Walgreens and McDonald's in the market.

Nearby anchor tenants include Wal-Mart Supercenter, Sprouts, Old Navy, Michael's, and Hobby Lobby. There is potential upside with tenants paying below market rents for the trade area.

The property is located within the top retail trade area of Las Cruces, which makes this investment attractive to individuals looking for long term stability