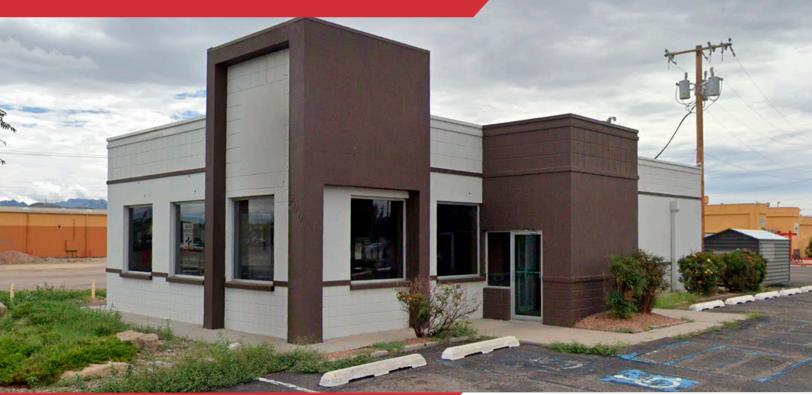

# 300 E Idaho

Las Cruces, NM 88005

## Offering Summary

| Lease Rate    | \$18 SF/yr (MG) |
|---------------|-----------------|
| Building Size | 2,109 ± SF      |
| Lot Size      | 0.69 ± AC       |

### **Property Highlights**

- Previous restaurant space (FFE no longer available)
- Existing Drive-thru
- Dedicated parking lot
- Located near high-traffic streets, offering great visibility
- Centrally located in Las Cruces, with easy access to major roadways and nearby commercial areas
- Nearby tenants include Albertsons, Planet Fitness, DD's Discount Store, O'Reily Auto Parts, Walgreens, and more