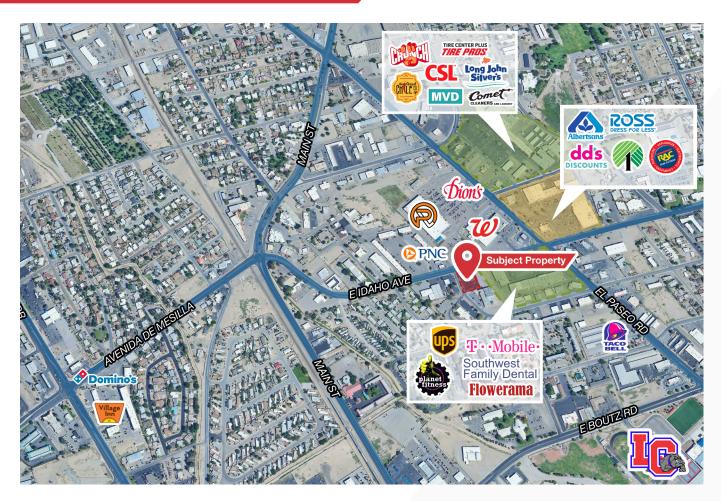

### **Property Highlights**

- Previous restaurant space (FFE no longer available)
- Existing Drive-thru
- Dedicated parking lot
- Located near high-traffic streets, offering great visibility
- Centrally located in Las Cruces, with easy access to major roadways and nearby commercial areas
- Nearby tenants include Albertsons, Planet Fitness, DD's Discount Store, O'Reily Auto Parts, Walgreens, and more

### **Location Overview**