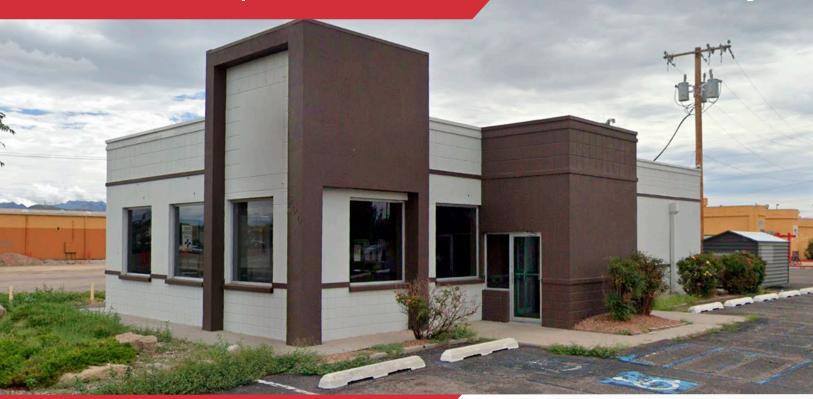

## 300 E Idaho Ave

Las Cruces, NM 88005

### Offering Summary

| Lease Rate    | \$18 SF/yr (MG) |
|---------------|-----------------|
| Building Size | 2,109 ± SF      |
| Lot Size      | 0.69 ± AC       |

### **Property Highlights**

- Previous restaurant space (FFE no longer available)
- Existing Drive-thru
- Dedicated parking lot
- Located near high-traffic streets, offering great visibility
- Centrally located in Las Cruces, with easy access to major roadways and nearby commercial areas
- Nearby tenants include Albertsons, Planet Fitness, DD's Discount Store, O'Reily Auto Parts, Walgreens, and more