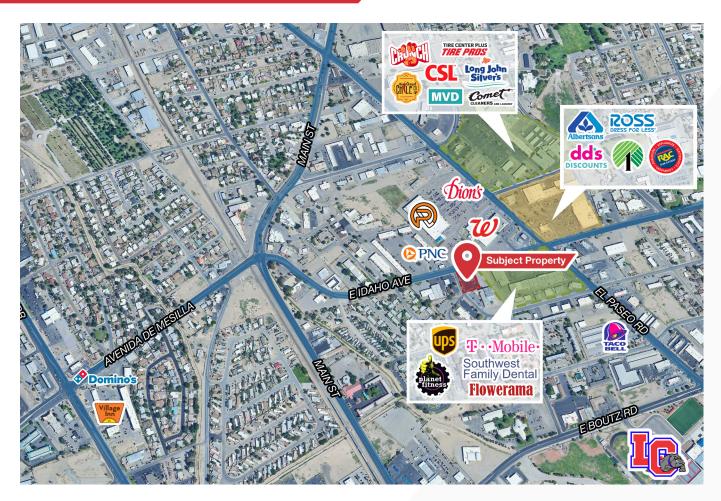

## **Location Overview**

#### **Nearby Traffic Counts**

E Idaho Ave 11,179 VPD El Paseo Rd 13,218 VPD

Source: NMDOT, 2023