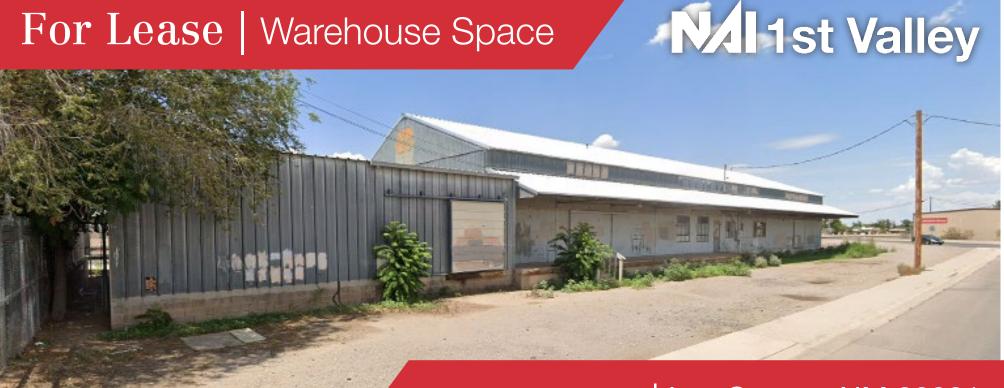

# For Lease | Warehouse Space

### **Property Features**

| Lease Rate      | \$2,200/month (MG) |
|-----------------|--------------------|
| Available Space | 8.250 ± SF         |

- $8,250 \pm SF$  metal building
- Lot size: 24,211 ± SF
- Zoning: M2
- Corner lot with excellent visibility

## 421 N Mesilla St | Las Cruces, NM 88001