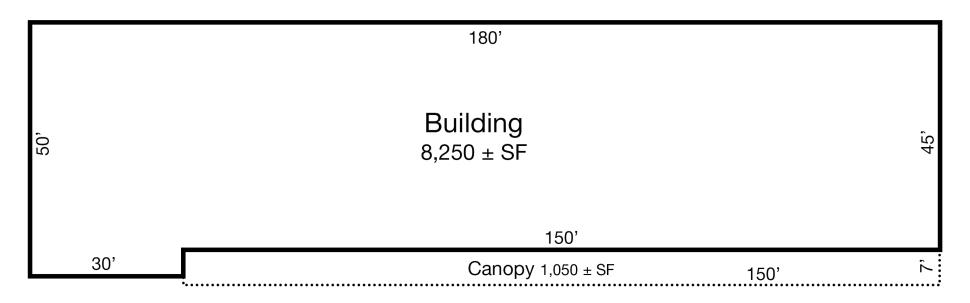

# Floor Plan + Additional Photos

\* Not to scale; for visual representation only. Information retrieved from Doña Ana County Assessor

We obtained the information above from sources we believe to be reliable. However, we have not verified its accuracy and make no guarantee, warranty or representation about it. It is submitted subject to the possibility of errors, omissions, change of price, rental or other conditions, prior sale, lease or financing, or withdrawal without notice. We include projections, opinions, assumptions or estimates for example only, and they may not represent current or future performance of the property. You and your tax and legal advisors should conduct your own investigation of the property and transaction.

### **Property Features**

| Lease Rate      | \$2,200/month (MG) |
|-----------------|--------------------|
| Available Space | 8.250 ± SF         |

- $8,250 \pm SF$  metal building
- Lot size: 24,211 ± SF
- Zoning: M2
- Corner lot with excellent visibility