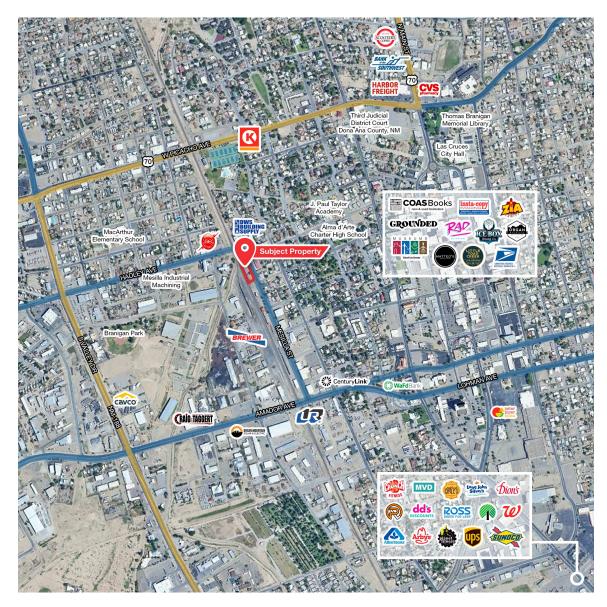

## 421 N Mesilla St | Las Cruces, NM 88001

### Location Overview

#### Nearby Traffic Counts:

| Hadley Ave          | 2,535 VPD  |
|---------------------|------------|
| W Picacho Ave       | 21,557 VPD |
| S Valley Dr         | 14,880 VPD |
| Source: NMDOT, 2024 |            |