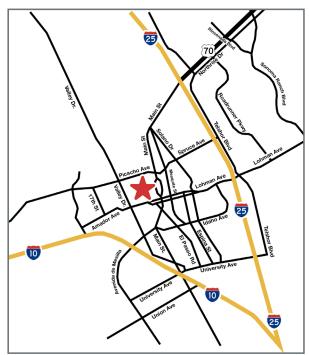

## 421 N Mesilla St | Las Cruces, NM 88001

### Location Overview

#### Nearby Traffic Counts:

| Hadley Ave          | 2,535 VPD  |
|---------------------|------------|
| W Picacho Ave       | 21,557 VPD |
| S Valley Dr         | 14,880 VPD |
| Source: NMDOT, 2024 |            |