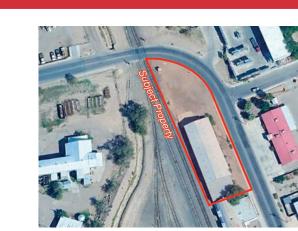

### **Property Features**

| Lease Rate      | \$2,200/month (MG) |
|-----------------|--------------------|
| Available Space | 8.250 ± SF         |

- $8,250 \pm SF$  metal building
- Lot size: 24,211 ± SF
- Zoning: M2
- Corner lot with excellent visibility

## 421 N Mesilla St | Las Cruces, NM 88001