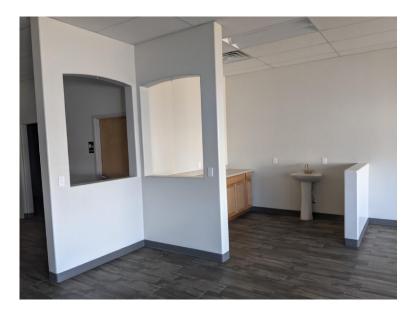

# **Additional Photos**

We obtained the information above from sources we believe to be reliable. However, we have not verified its accuracy and make no guarantee, warranty or representation about it. It is submitted subject to the possibility of errors, omissions, change of price, rental or other conditions, prior sale, lease or financing, or withdrawal without notice. We include projections, opinions, assumptions or estimates for example only, and they may not represent current or future performance of the property. You and your tax and legal advisors should conduct your own investigation of the property and transaction.

## Property Highlights

Space was previously set up as a spa, including a hair salon and massages. However, the wide open floor plan lends itself to a wide variety of other retail/office uses.

- Excellent visibility from N Telshor Blvd and I-25
- Other tenants include: Mann Mortgage and Manpower Staffing
- Large retail/open space with two offices, storage room, and ADA bathroom