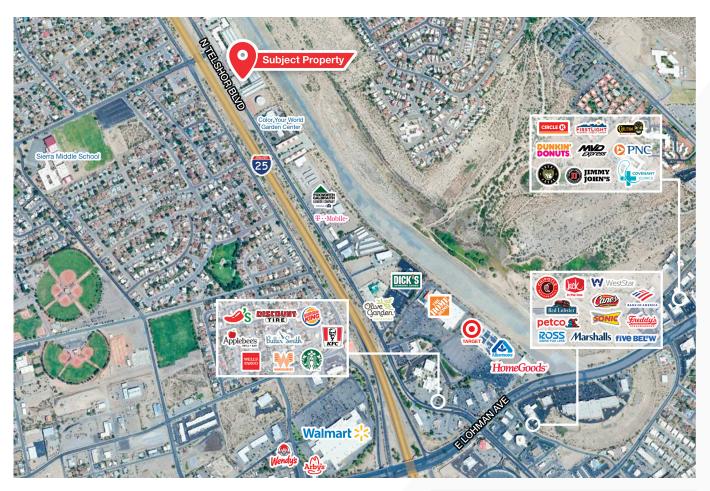

# Location

### **Nearby Traffic Counts**

N Telshor Blvd I-25 Source: NMDOT, 2023 24,297 VPD 30,942 VPD