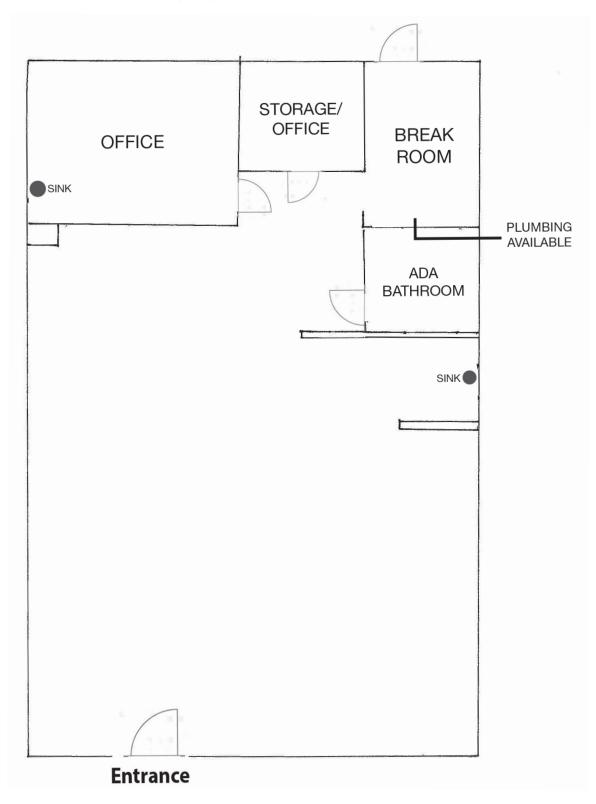

# **Interior Floor Plan**

\* Not to scale. For visual aid purposes only.

We obtained the information above from sources we believe to be reliable. However, we have not verified its accuracy and make no guarantee, warranty or representation about it. It is submitted subject to the possibility of errors, omissions, change of price, rental or other conditions, prior sale, lease or financing, or withdrawal without notice. We include projections, opinions, assumptions or estimates for example only, and they may not represent current or future performance of the property. You and your tax and legal advisors should conduct your own investigation of the property and transaction.

## Property Highlights

Space was previously set up as a spa, including a hair salon and massages. However, the wide open floor plan lends itself to a wide variety of other retail/office uses.

- Excellent visibility from N Telshor Blvd and I-25
- Other tenants include: Mann Mortgage and Manpower Staffing
- Large retail/open space with two offices, storage room, and ADA bathroom