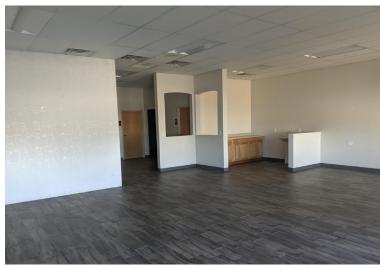

# **Additional Photos**

We obtained the information above from sources we believe to be reliable. However, we have not verified its accuracy and make no guarantee, warranty or representation about it. It is submitted subject to the possibility of errors, omissions, change of price, rental or other conditions, prior sale, lease or financing, or withdrawal without notice. We include projections, opinions, assumptions or estimates for example only, and they may not represent current or future performance of the property. You and your tax and legal advisors should conduct your own investigation of the property and transaction.

## Property Highlights

Space was previously set up as a spa, including a hair salon and massages. However, the wide open floor plan lends itself to a wide variety of other retail/office uses.

- Excellent visibility from N Telshor Blvd and I-25
- Other tenants include: Mann Mortgage and Manpower Staffing
- Large retail/open space with two offices, storage room, and ADA bathroom