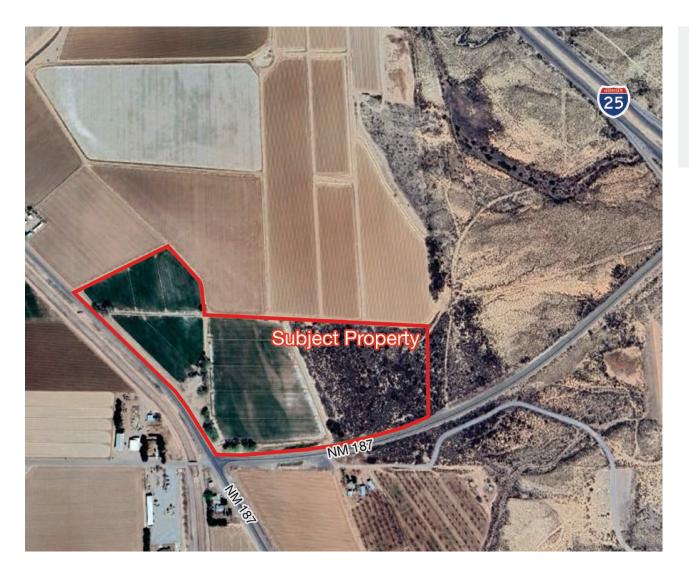

## For Sale | Farm Land | 29.66 ± Acres

Corner of NM187 / NM546 Derry, NM

Jay Hill | jay@1stvalley.com | 575.644.5570

Randy McMillan | randy@1stvalley.com | 575.640.7213

## Property Overview

Sale Price

\$525,000

Lot Size

29.66 ± Acres

- Located 13 miles north of famous Chile Capital of the World, Hatch NM
- This corner property includes frontage access to NM 546 and highway access to NM HWY 187
- 17 ± acres irrigated with EBID and Well water
- Currently producing alfalfa
- Great home location and water right investment