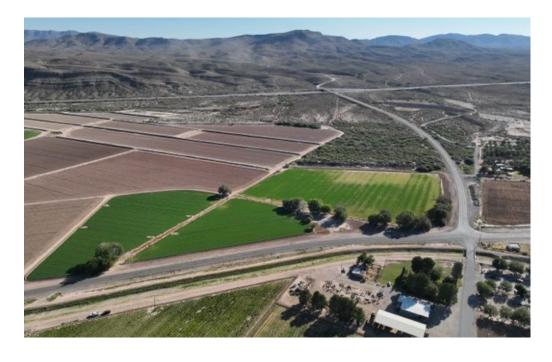

## Property Overview

Sale Price

\$525,000

Lot Size

29.66 ± Acres

- Located 13 miles north of famous Chile Capital of the World, Hatch NM
- This corner property includes frontage access to NM 546 and highway access to NM HWY 187
- 17 ± acres irrigated with EBID and Well water
- Currently producing alfalfa
- Great home location and water right investment