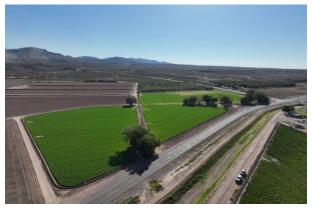

## Property Overview

Sale Price

\$525,000

Lot Size

29.66 ± Acres

- Located 13 miles north of famous Chile Capital of the World, Hatch NM
- This corner property includes frontage access to NM 546 and highway access to NM HWY 187
- 17 ± acres irrigated with EBID and Well water
- Currently producing alfalfa
- Great home location and water right investment