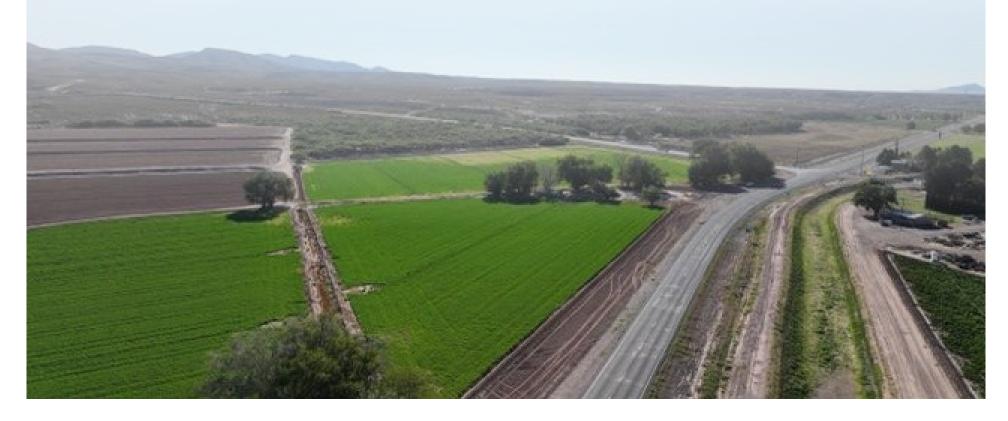

## Property Overview

Sale Price

\$525,000

Lot Size

29.66 ± Acres

- Located 13 miles north of famous Chile Capital of the World, Hatch NM
- This corner property includes frontage access to NM 546 and highway access to NM HWY 187
- 17 ± acres irrigated with EBID and Well water
- Currently producing alfalfa
- Great home location and water right investment