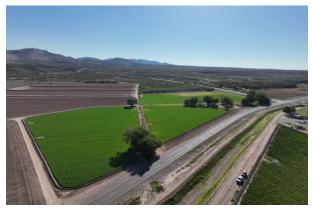

## For Sale | Farm Land | 29.66 ± Acres

Corner of NM187 / NM546 Derry, NM

Jay Hill | jay@1stvalley.com | 575.644.5570

Randy McMillan | randy@1stvalley.com | 575.640.7213

## Property Overview

Sale Price

\$550,000

Lot Size

29.66 ± Acres

- Located 13 miles north of famous Chile Capital of the World, Hatch NM
- This corner property includes frontage access to NM 546 and highway access to NM HWY 187
- 17 ± acres irrigated with EBID and Well water
- Currently producing alfalfa
- Great home location and water right investment