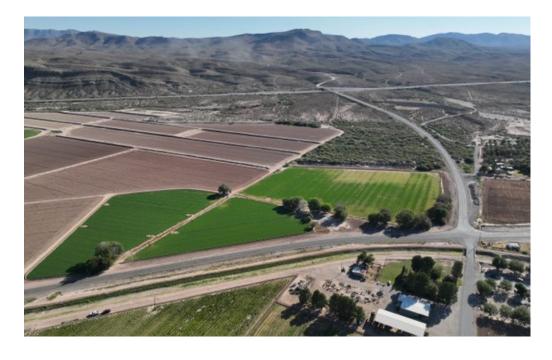

## For Sale | Farm Land | 29.66 ± Acres

Corner of NM187 / NM546 Derry, NM

Jay Hill | jay@1stvalley.com | 575.644.5570

Randy McMillan | randy@1stvalley.com | 575.640.7213

## Property Overview

Sale Price

\$550,000

Lot Size

29.66 ± Acres

- Located 13 miles north of famous Chile Capital of the World, Hatch NM
- This corner property includes frontage access to NM 546 and highway access to NM HWY 187
- 17 ± acres irrigated with EBID and Well water
- Currently producing alfalfa
- Great home location and water right investment