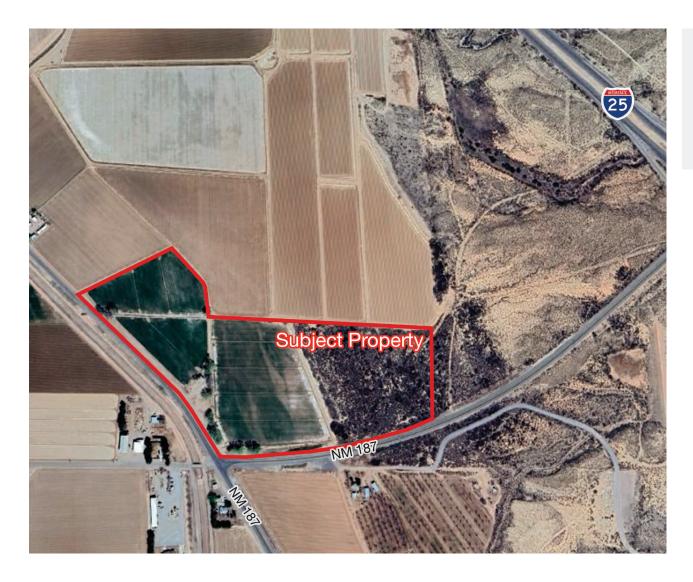

## For Sale | Farm Land | 29.66 ± Acres

Corner of NM187 / NM546 Derry, NM

Jay Hill | jay@1stvalley.com | 575.644.5570

Randy McMillan | randy@1stvalley.com | 575.640.7213

## Property Overview

Sale Price

\$550,000

Lot Size

29.66 ± Acres

- Located 13 miles north of famous Chile Capital of the World, Hatch NM
- This corner property includes frontage access to NM 546 and highway access to NM HWY 187
- 17 ± acres irrigated with EBID and Well water
- Currently producing alfalfa
- Great home location and water right investment