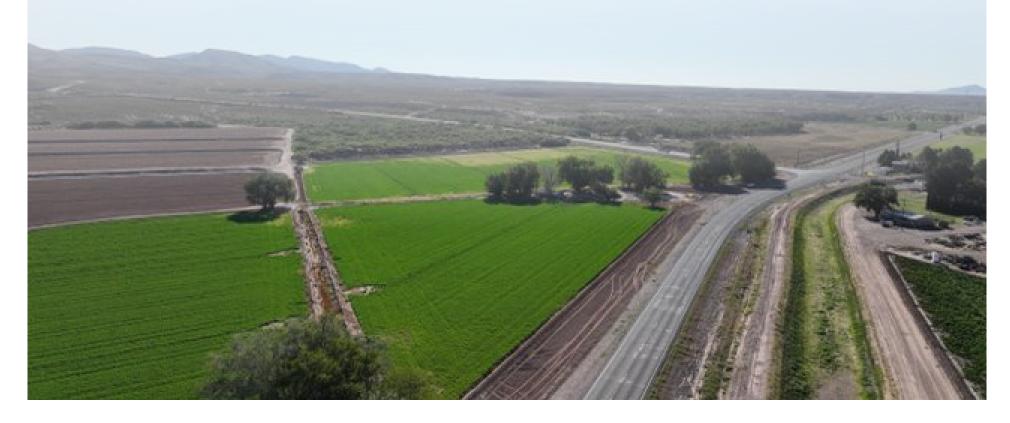

## For Sale | Farm Land | 29.66 ± Acres

Corner of NM187 / NM546 Derry, NM

Jay Hill | jay@1stvalley.com | 575.644.5570

Randy McMillan | randy@1stvalley.com | 575.640.7213

## Property Overview

Sale Price

\$550,000

Lot Size

29.66 ± Acres

- Located 13 miles north of famous Chile Capital of the World, Hatch NM
- This corner property includes frontage access to NM 546 and highway access to NM HWY 187
- 17 ± acres irrigated with EBID and Well water
- Currently producing alfalfa
- Great home location and water right investment