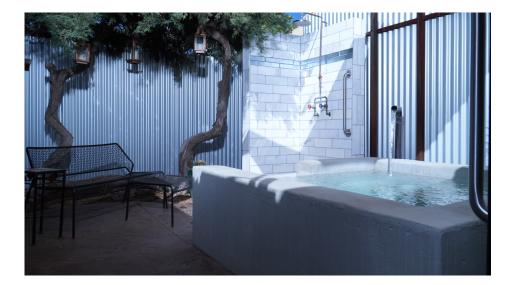

#### Listing Overview

| Sale Price           | Unpriced   |
|----------------------|------------|
| Number of Buildings  | 2          |
| Total Square Footage | 5,528 ± SF |

- 29 acre feet of commercial hot mineral water rights
- Two (2) wells; 1 is inactive but could be put back into service
- Four (4) private soaking areas

#### **Building Two**

| Year Built    | 1946-48    |
|---------------|------------|
| Building Size | 1,268 ± SF |

- 4 Inn units (3 suites and 1 room)
- 3 outdoor private hot springs soaking areas
- Office with laundry facilities and staff bathroom
- 1 hot springs public bathroom