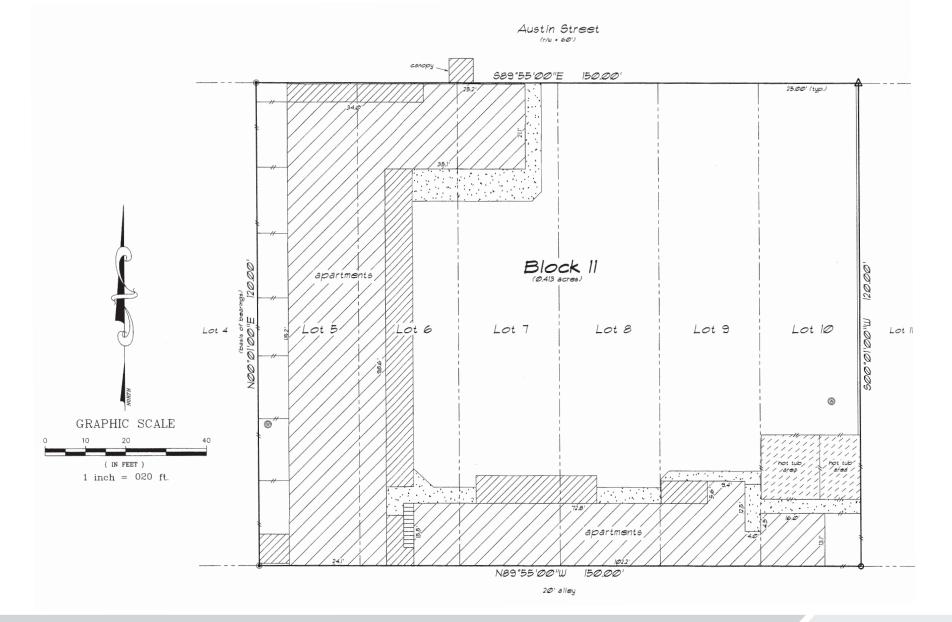

# **Hoosier Hot Springs**

| Building O | ne |
|------------|----|
|------------|----|

| Year Built    | 1936-38    |
|---------------|------------|
| Building Size | 2,992 ± SF |

- 7 long-term rentals
  - Four (4) one-bedroom units, ranging from approx.450-600 sq. ft
  - o Three (3) studio apartments that are approx. 300 sq. ft. each
  - o Six of the units have backyards that are plumbed for hot springs facilities
- 1 Inn suite
- Original 1937 bathhouse soaking area with private bathroom
- Original 1937 decommissioned spa area, which could be put in service as an additional soaking area
- Guest laundry room, coin-operated machines
- Mechanical room

#### **Building Two**

| Year Built    | 1946-48    |
|---------------|------------|
| Building Size | 1,268 ± SF |

- 4 Inn units (3 suites and 1 room)
- 3 outdoor private hot springs soaking areas
- Office with laundry facilities and staff bathroom
- 1 hot springs public bathroom