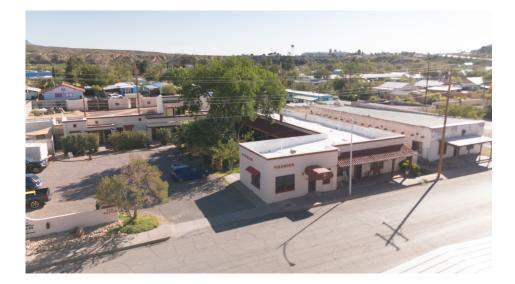

#### Listing Overview

| Sale Price           | Unpriced   |
|----------------------|------------|
| Number of Buildings  | 2          |
| Total Square Footage | 5,528 ± SF |

- 29 acre feet of commercial hot mineral water rights
- Two (2) wells; 1 is inactive but could be put back into service
- Four (4) private soaking areas

# **Hoosier Hot Springs**

| Building O | ne |
|------------|----|
|------------|----|

| Year Built    | 1936-38    |
|---------------|------------|
| Building Size | 2,992 ± SF |

- 7 long-term rentals
  - Four (4) one-bedroom units, ranging from approx.450-600 sq. ft
  - o Three (3) studio apartments that are approx. 300 sq. ft. each
  - o Six of the units have backyards that are plumbed for hot springs facilities
- 1 Inn suite
- Original 1937 bathhouse soaking area with private bathroom
- Original 1937 decommissioned spa area, which could be put in service as an additional soaking area
- Guest laundry room, coin-operated machines
- Mechanical room

#### **Building Two**

| Year Built    | 1946-48    |
|---------------|------------|
| Building Size | 1,268 ± SF |

- 4 Inn units (3 suites and 1 room)
- 3 outdoor private hot springs soaking areas
- Office with laundry facilities and staff bathroom
- 1 hot springs public bathroom