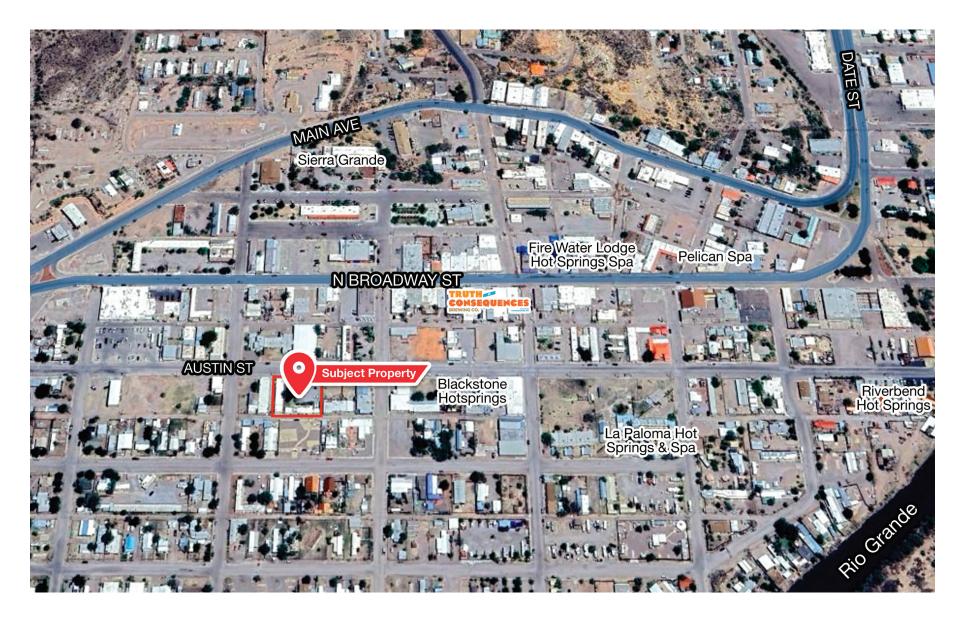

#### For Sale | Business & Real Estate Hoosier Hot Springs 516 Austin Street, Truth or Consequences, NM 87901

Hoosier Hot Springs is located in the Hot Springs Bathhouse and Commercial Historic District in Truth or Consequences - a 56 acre historic district that was listed on the National Register of Historic Places in 2005.