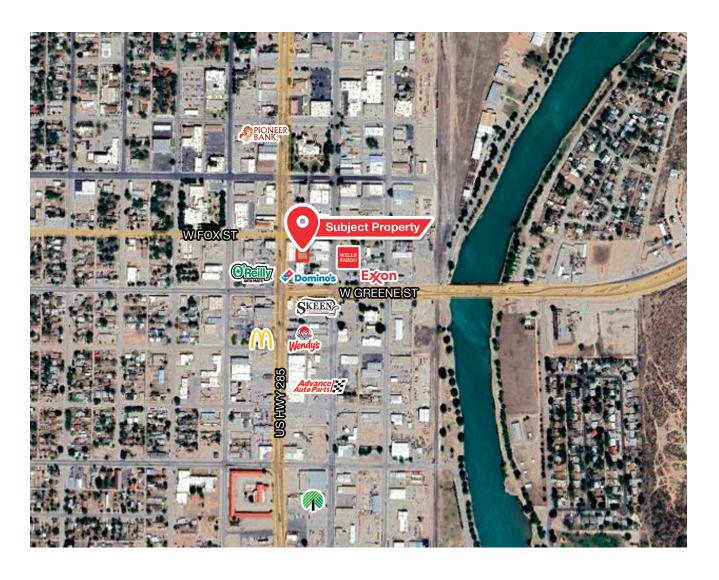

## **Property Features**

**Sale Price** \$1,000,000

Building Size 23,000 ± SF

- Located off the main retail corridor in Carlsbad, New Mexico
- Former auto repair + parts store
- Adjacent to major retailers and chains such as Domino's Pizza,
  O'Reilly Auto Parts, Wendy's, and Mcdonald's

# Location

## **Nearby Traffic Counts**

US HWY 285 Greene St 32,238 VPD

14,758 VPD

Source: NMDOT, 2023