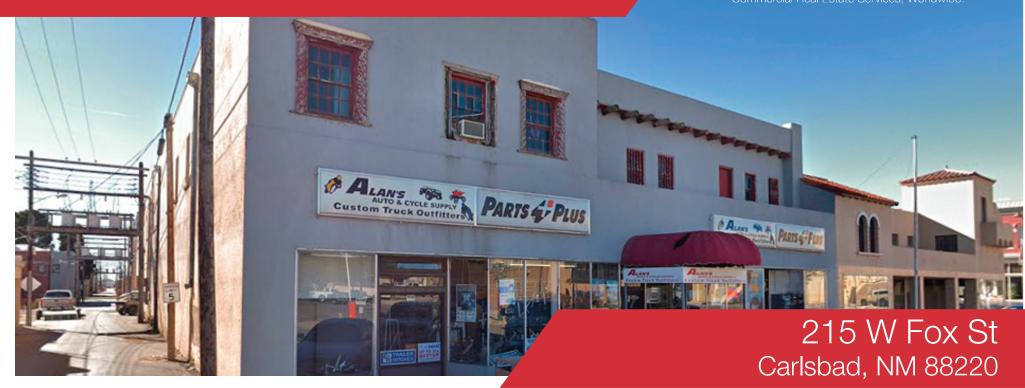

# For Sale | Retail/Warehouse

Commercial Real Estate Services, Worldwide.

## **Property Features**

**Sale Price** \$1,000,000

Building Size 23,000 ± SF

- Located off the main retail corridor in Carlsbad, New Mexico
- Former auto repair + parts store
- Adjacent to major retailers and chains such as Domino's Pizza,
  O'Reilly Auto Parts, Wendy's, and Mcdonald's