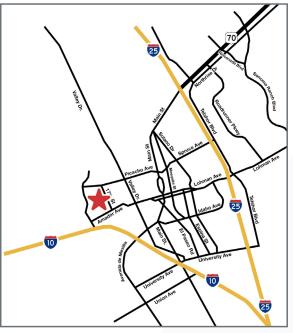

# 1845 Copper Loop

Las Cruces, NM 88011

### Offering Summary

Lease Rate\$8.00 SF/yr (NNN)Building Size5,000 ± SF

### **Property Highlights**

Building: 50' x 100'

Zoning: M1

Clear height: 16'

Two (2) Forced air hanging heaters

One (1) 12' x 12' grade roll up door

• Two (2) evaporative cooler units

Fenced yard space

Nine dedicated parking spaces

### For more information:

### Cheryl Reome

C: 575.644.9165 cheryl@1stvalley.com

#### **Preston Williams**

C: 575.621.2445 preston@1stvalley.com

## Interior Floor Plan



\* Not to scale. For visual aid purposes only.



## **Additional Photos**











## Location







### Las Cruces Demographics

| Population        | 113,881  |
|-------------------|----------|
| Total Households  | 47,379   |
| Average HH Income | \$50,372 |

Source: US Census Bureau, 2022