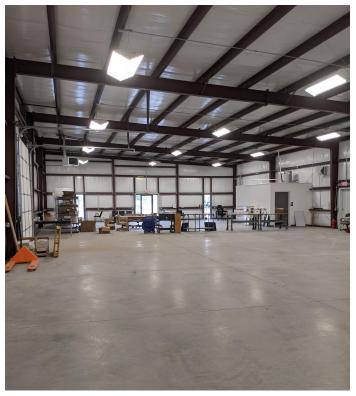

# 1845 Copper Loop

Las Cruces, NM 88011

### Offering Summary

Lease Rate\$8.00 SF/yr (NNN)Building Size5,000 ± SF

### **Property Highlights**

Building: 50' x 100'

Zoning: M1

Clear height: 16'

Two (2) Forced air hanging heaters

One (1) 12' x 12' grade roll up door

• Two (2) evaporative cooler units

Fenced yard space

Nine dedicated parking spaces

### For more information:

### Cheryl Reome

C: 575.644.9165 cheryl@1stvalley.com

#### **Preston Williams**

C: 575.621.2445 preston@1stvalley.com

## Interior Floor Plan



\* Not to scale. For visual aid purposes only.



## **Additional Photos**











## Location







### Las Cruces Demographics

| Population        | 113,881  |
|-------------------|----------|
| Total Households  | 47,379   |
| Average HH Income | \$50,372 |

Source: US Census Bureau, 2022