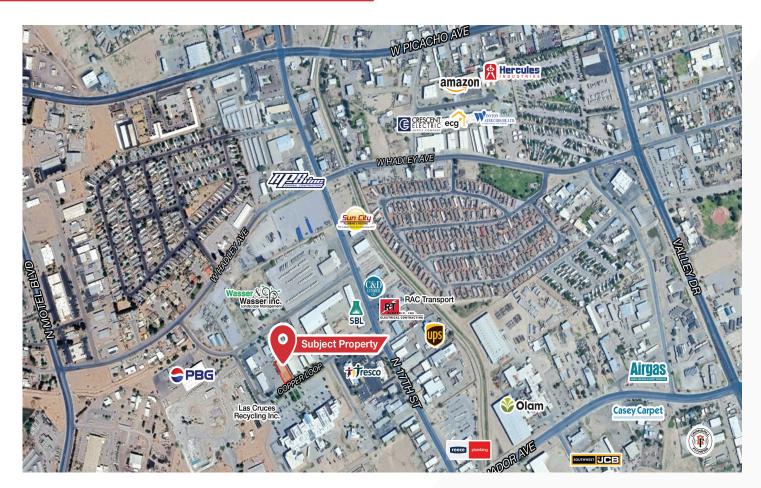

# 1845 Copper Loop

Las Cruces, NM 88011

### Offering Summary

Lease Rate\$8.00 SF/yr (NNN)Building Size5,000 ± SF

### **Property Highlights**

Building: 50' x 100'

Zoning: M1

Clear height: 16'

Two (2) Forced air hanging heaters

One (1) 12' x 12' grade roll up door

• Two (2) evaporative cooler units

Fenced yard space

Nine dedicated parking spaces

### For more information:

### Cheryl Reome

C: 575.644.9165 cheryl@1stvalley.com

#### **Preston Williams**

C: 575.621.2445 preston@1stvalley.com

## Interior Floor Plan



\* Not to scale. For visual aid purposes only.



## **Additional Photos**











## Location







### Las Cruces Demographics

| Population        | 113,881  |
|-------------------|----------|
| Total Households  | 47,379   |
| Average HH Income | \$50,372 |

Source: US Census Bureau, 2022