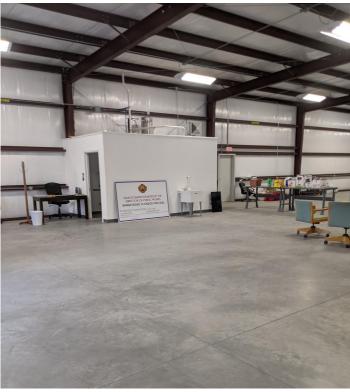

# 1845 Copper Loop

Las Cruces, NM 88011

### Offering Summary

Lease Rate\$8.00 SF/yr (NNN)Building Size5,000 ± SF

### **Property Highlights**

Building: 50' x 100'

Zoning: M1

Clear height: 16'

Two (2) Forced air hanging heaters

One (1) 12' x 12' grade roll up door

• Two (2) evaporative cooler units

Fenced yard space

Nine dedicated parking spaces

### For more information:

### Cheryl Reome

C: 575.644.9165 cheryl@1stvalley.com

#### **Preston Williams**

C: 575.621.2445 preston@1stvalley.com

## Interior Floor Plan



\* Not to scale. For visual aid purposes only.



## **Additional Photos**











## Location







### Las Cruces Demographics

| Population        | 113,881  |
|-------------------|----------|
| Total Households  | 47,379   |
| Average HH Income | \$50,372 |

Source: US Census Bureau, 2022