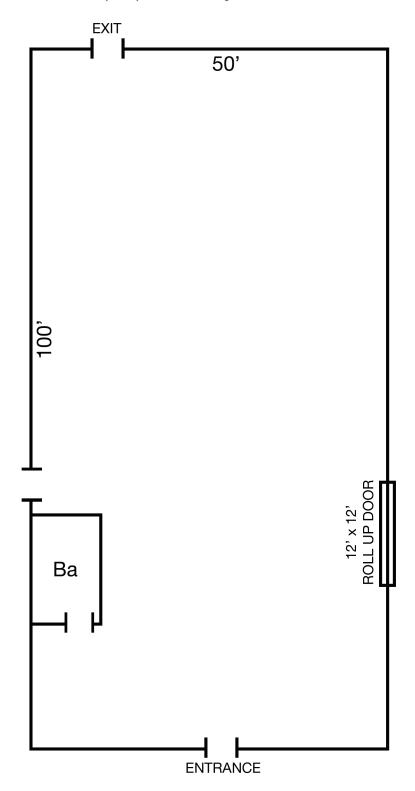

## Interior Floor Plan

\* Not to scale. For visual aid purposes only.

### **Property Highlights**

Building: 50' x 100'

Zoning: M1

Clear height: 16'

Two (2) Forced air hanging heaters

One (1) 12' x 12' grade roll up door

• Two (2) evaporative cooler units

Fenced yard space