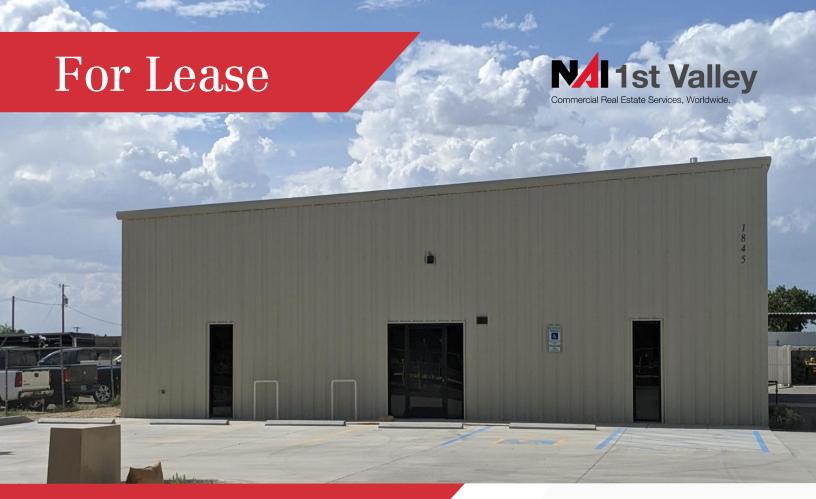

# 1845 Copper Loop

Las Cruces, NM 88011

### Offering Summary

Lease Rate\$8.00 SF/yr (NNN)Building Size5,000 ± SF

### **Property Highlights**

Building: 50' x 100'

Zoning: M1

Clear height: 16'

Two (2) Forced air hanging heaters

One (1) 12' x 12' grade roll up door

• Two (2) evaporative cooler units

Fenced yard space