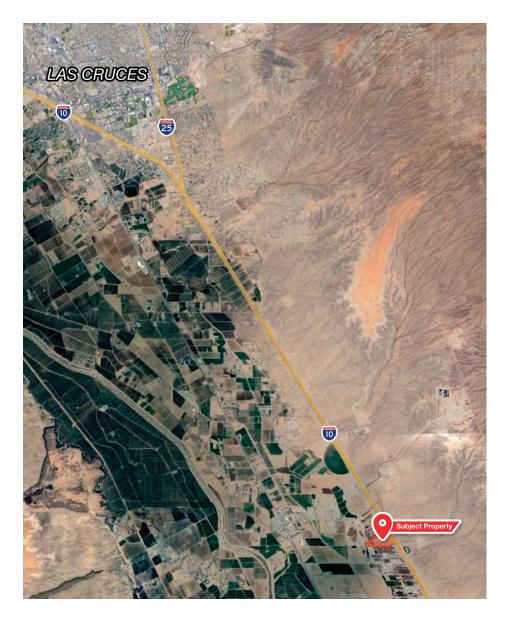

### Location

#### Las Cruces Demographics

| Population        | 113,881  |
|-------------------|----------|
| Total Households  | 47,379   |
| Average HH Income | \$50,372 |

Source: US Census Bureau, 2022

We obtained the information above from sources we believe to be reliable. However, we have not verified its accuracy and make no guarantee, warranty or representation about it. It is submitted subject to the possibility of errors, omissions, change of price, rental or other conditions, prior sale, lease or financing, or withdrawal without notice. We include projections, opinions, assumptions or estimates for example only, and they may not represent current or future performance of the property. You and your tax and legal advisors should conduct your own investigation of the property and transaction.