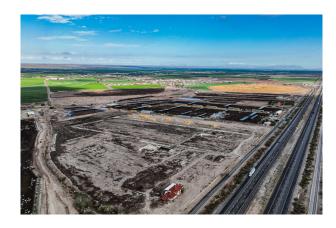

### **13085 Stern Dr** | Mesquite, NM 88048

| Sale Price | \$1,400,000.00 |
|------------|----------------|
|------------|----------------|

Lot Size

59.86 ± Acres

- Includes 4,000 SF home
- Great access to Interstate-10.
- Frontage Rd access
- Perfect location from industrial development
- Zoning: I-2
- Access to municipal water & gas