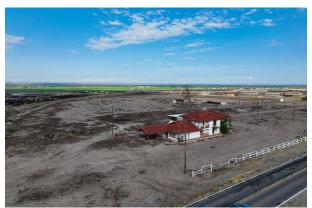

### **13085 Stern Dr** | Mesquite, NM 88048

| Sale Price | \$1,400,000.00 |
|------------|----------------|
|------------|----------------|

Lot Size

59.86 ± Acres

- Includes 4,000 SF home
- Great access to Interstate-10.
- Frontage Rd access
- Perfect location from industrial development
- Zoning: I-2
- Access to municipal water & gas