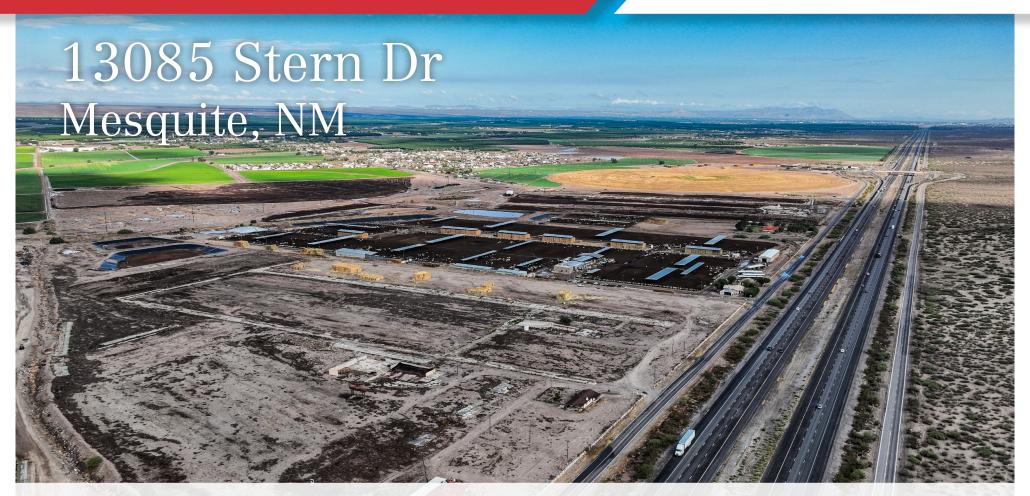

### **13085 Stern Dr** | Mesquite, NM 88048

| Sale Price | \$1,400,000.00 |
|------------|----------------|
|------------|----------------|

Lot Size

59.86 ± Acres

- Includes 4,000 SF home
- Great access to Interstate-10.
- Frontage Rd access
- Perfect location from industrial development
- Zoning: I-2
- Access to municipal water & gas