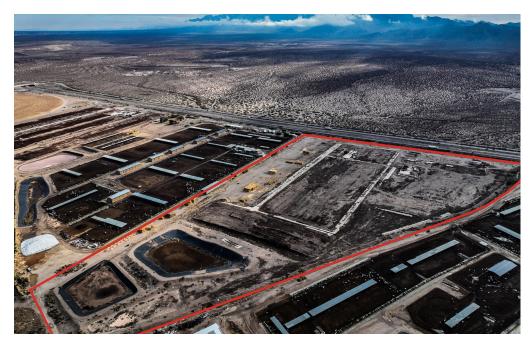

### **13085 Stern Dr** | Mesquite, NM 88048

| Sale Price | \$1,400,000.00 |
|------------|----------------|
|------------|----------------|

Lot Size

59.86 ± Acres

- Includes 4,000 SF home
- Great access to Interstate-10.
- Frontage Rd access
- Perfect location from industrial development
- Zoning: I-2
- Access to municipal water & gas