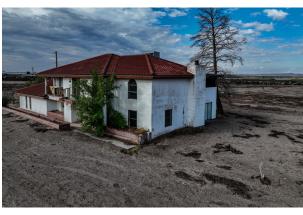

### **13085 Stern Dr** | Mesquite, NM 88048

| Sale Price | \$1,400,000.00 |
|------------|----------------|
|------------|----------------|

Lot Size

59.86 ± Acres

- Includes 4,000 SF home
- Great access to Interstate-10.
- Frontage Rd access
- Perfect location from industrial development
- Zoning: I-2
- Access to municipal water & gas