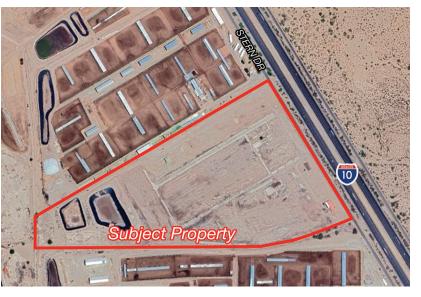

### **13085 Stern Dr** | Mesquite, NM 88048

| Sale Price | \$1,400,000.00 |
|------------|----------------|
|------------|----------------|

Lot Size

59.86 ± Acres

- Includes 4,000 SF home
- Great access to Interstate-10.
- Frontage Rd access
- Perfect location from industrial development
- Zoning: I-2
- Access to municipal water & gas