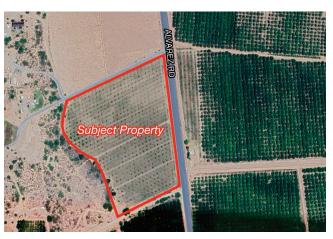

### 230 Sandy Creek Rd | Anthony, NM 88021

#### Lot Size

17.28 ± Acres

- Located between Las Cruces, NM and El Paso, TX
   Approx. 36 Miles from Las Cruces
   Approx. 20 miles from El Paso
- 17.28 ± acres of pecan trees
- Great location for a home
- Property has great irrigation delivery and well
- Both EBID and Subsurface water
- Trees will provide income