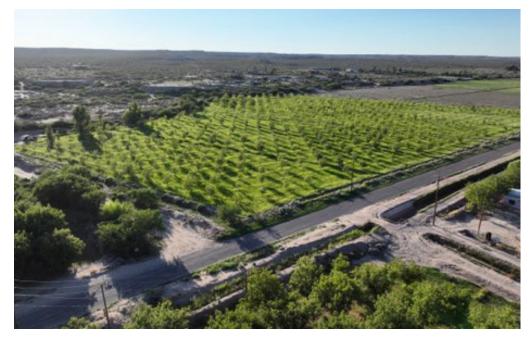

#### Lot Size

17.28 ± Acres

- Located between Las Cruces, NM and El Paso, TX
   Approx. 36 Miles from Las Cruces
   Approx. 20 miles from El Paso
- 17.28 ± acres of pecan trees
- Great location for a home
- Property has great irrigation delivery and well
- Both EBID and Subsurface water
- Trees will provide income