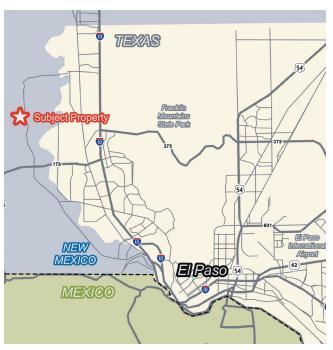

#### Lot Size

17.28 ± Acres

- Located between Las Cruces, NM and El Paso, TX
   Approx. 36 Miles from Las Cruces
   Approx. 20 miles from El Paso
- 17.28 ± acres of pecan trees
- Great location for a home
- Property has great irrigation delivery and well
- Both EBID and Subsurface water
- Trees will provide income

### Location