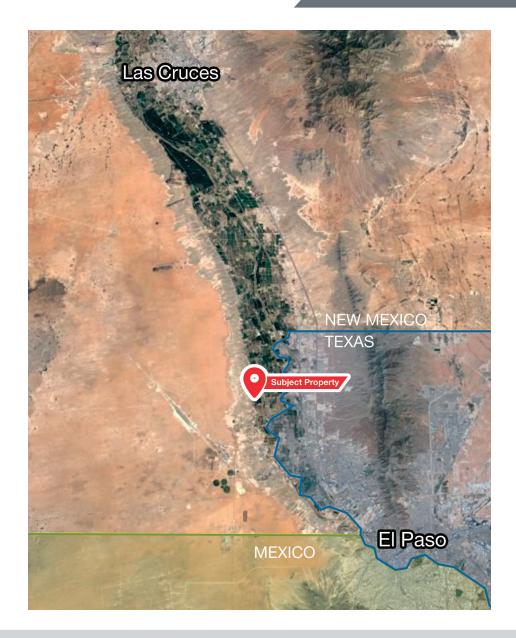

#### Lot Size

17.28 ± Acres

- Located between Las Cruces, NM and El Paso, TX
   Approx. 36 Miles from Las Cruces
   Approx. 20 miles from El Paso
- 17.28 ± acres of pecan trees
- Great location for a home
- Property has great irrigation delivery and well
- Both EBID and Subsurface water
- Trees will provide income

### Location