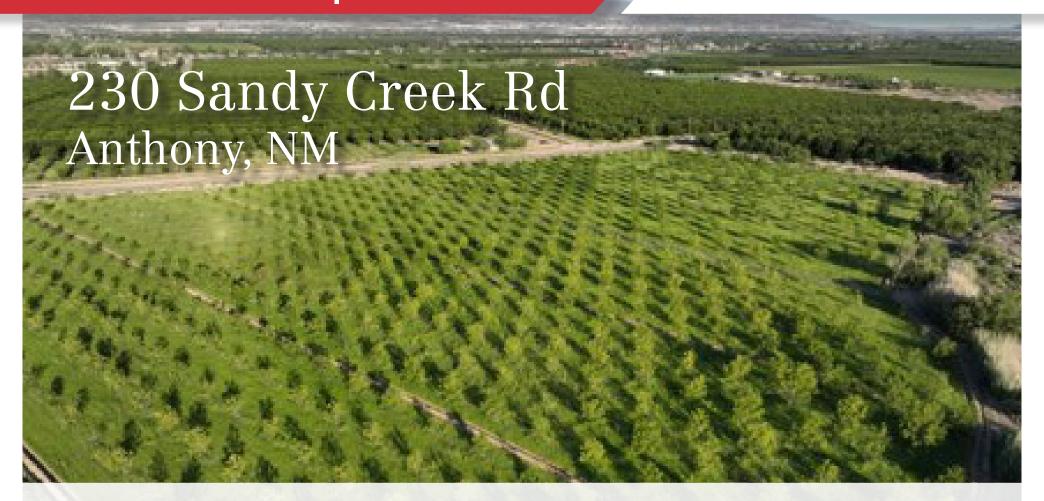

### 230 Sandy Creek Rd | Anthony, NM 88021

#### Lot Size

17.28 ± Acres

- Located between Las Cruces, NM and El Paso, TX
   Approx. 36 Miles from Las Cruces
   Approx. 20 miles from El Paso
- 17.28 ± acres of pecan trees
- Great location for a home
- Property has great irrigation delivery and well
- Both EBID and Subsurface water
- Trees will provide income