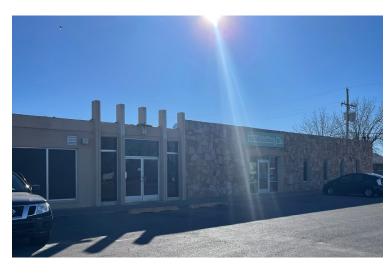

## **Property Features**

| Lease Rate      | \$9.50 PSF (NNN)    |
|-----------------|---------------------|
| Available Space | 4,000 - 11,800 ± SF |
| Lot Size        | 50,786 ± SF         |

Retail space for lease in high traffic main corridor of Roswell, NM. This property has an open floor plan ready for many types of retail businesses.

- Zoning: C-2
- High traffic retail corridor
- Nearby tenants include Anytime Fitness,
  Walgreens, O'Reily Auto Parts, Dion's Pizza