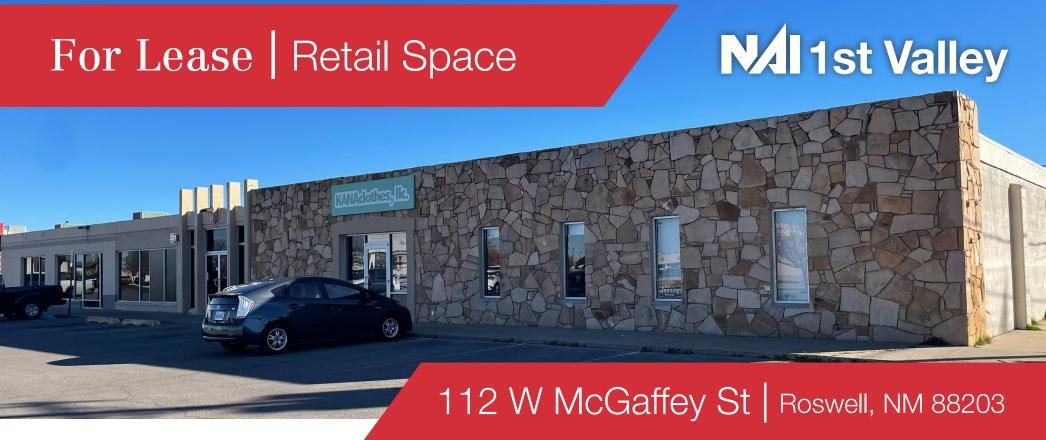

## **Property Features**

| Lease Rate      | \$9.50 PSF (NNN)    |
|-----------------|---------------------|
| Available Space | 4,000 - 11,800 ± SF |
| Lot Size        | 50,786 ± SF         |

Retail space for lease in high traffic main corridor of Roswell, NM. This property has an open floor plan ready for many types of retail businesses.

- Zoning: C-2
- High traffic retail corridor
- Nearby tenants include Anytime Fitness,
  Walgreens, O'Reily Auto Parts, Dion's Pizza