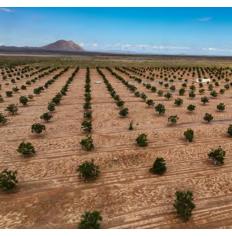

### Jornada Orchard | Dona Ana County, NM

#### Offering Summary

| Sale Price     | \$1,299,000 |
|----------------|-------------|
| Total Size     | 160 ± Acres |
| Number of Lots | 5           |

- 3,000 pecan trees
- Located off of Double Tree St (between end of Holman Rd & D065)
- Drip/Flood Irrigation (145 AC Water Righted/4.5FDR/2.6CIR)
- Well priority date 1954 (LRG-00501-S) (recently upgraded)
- Legal Summary (SE 1/4 Section 35, Township 20S, Range 2E) with well LRG-00501-S

#### Jornada Orchard

We obtained the information above from sources we believe to be reliable. However, we have not verified its accuracy and make no guarantee, warranty or representation about it. It is submitted subject to the possibility of errors, omissions, change of price, rental or other conditions, prior sale, lease or financing, or withdrawal without notice. We include projections, opinions, assumptions or estimates for example only, and they may not represent current or future performance of the property. You and your tax and legal advisors should conduct your own investigation of the property and transaction.