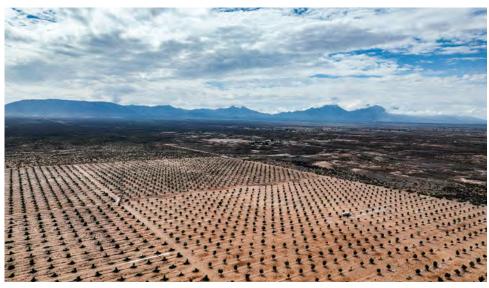

### Jornada Orchard | Dona Ana County, NM

#### Offering Summary

| Sale Price     | \$1,299,000 |
|----------------|-------------|
| Total Size     | 160 ± Acres |
| Number of Lots | 5           |

- 3,000 pecan trees
- Located off of Double Tree St (between end of Holman Rd & D065)
- Drip/Flood Irrigation (145 AC Water Righted/4.5FDR/2.6CIR)
- Well priority date 1954 (LRG-00501-S) (recently upgraded)
- Legal Summary (SE 1/4 Section 35, Township 20S, Range 2E) with well LRG-00501-S