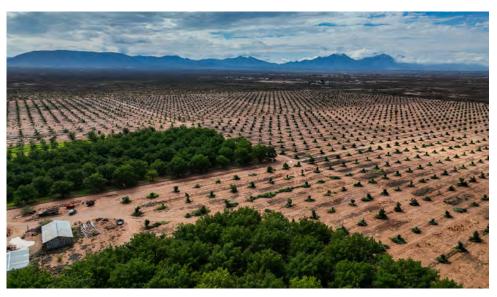

### Jornada Orchard | Dona Ana County, NM

#### Offering Summary

| Sale Price     | \$1,299,000 |
|----------------|-------------|
| Total Size     | 160 ± Acres |
| Number of Lots | 5           |

- 3,000 pecan trees
- Located off of Double Tree St (between end of Holman Rd & D065)
- Drip/Flood Irrigation (145 AC Water Righted/4.5FDR/2.6CIR)
- Well priority date 1954 (LRG-00501-S) (recently upgraded)
- Legal Summary (SE 1/4 Section 35, Township 20S, Range 2E) with well LRG-00501-S

#### Jornada Orchard

We obtained the information above from sources we believe to be reliable. However, we have not verified its accuracy and make no guarantee, warranty or representation about it. It is submitted subject to the possibility of errors, omissions, change of price, rental or other conditions, prior sale, lease or financing, or withdrawal without notice. We include projections, opinions, assumptions or estimates for example only, and they may not represent current or future performance of the property. You and your tax and legal advisors should conduct your own investigation of the property and transaction.