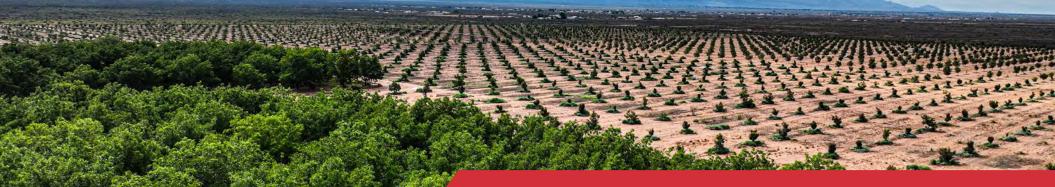

### Jornada Orchard | Dona Ana County, NM

#### Offering Summary

| Sale Price     | \$1,299,000 |
|----------------|-------------|
| Total Size     | 160 ± Acres |
| Number of Lots | 5           |

- 3,000 pecan trees
- Located off of Double Tree St (between end of Holman Rd & D065)
- Drip/Flood Irrigation (145 AC Water Righted/4.5FDR/2.6CIR)
- Well priority date 1954 (LRG-00501-S) (recently upgraded)
- Legal Summary (SE 1/4 Section 35, Township 20S, Range 2E) with well LRG-00501-S