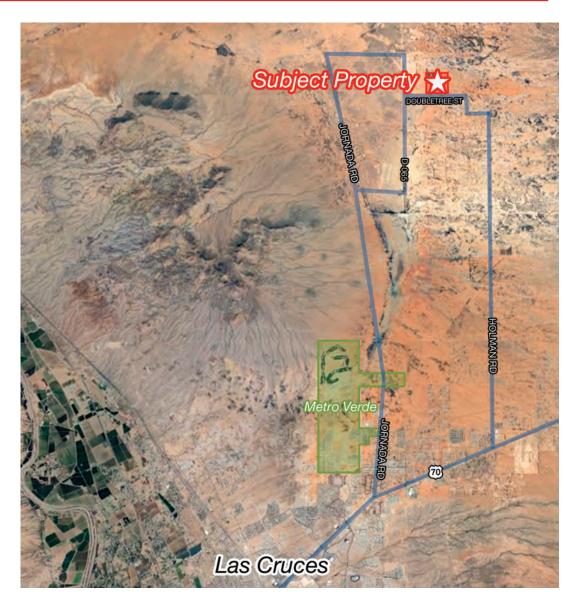

### Jornada Orchard | Dona Ana County, NM

#### Offering Summary

| Sale Price     | \$1,299,000 |
|----------------|-------------|
| Total Size     | 160 ± Acres |
| Number of Lots | 5           |

- 3,000 pecan trees
- Located off of Double Tree St (between end of Holman Rd & D065)
- Drip/Flood Irrigation (145 AC Water Righted/4.5FDR/2.6CIR)
- Well priority date 1954 (LRG-00501-S) (recently upgraded)
- Legal Summary (SE 1/4 Section 35, Township 20S, Range 2E) with well LRG-00501-S