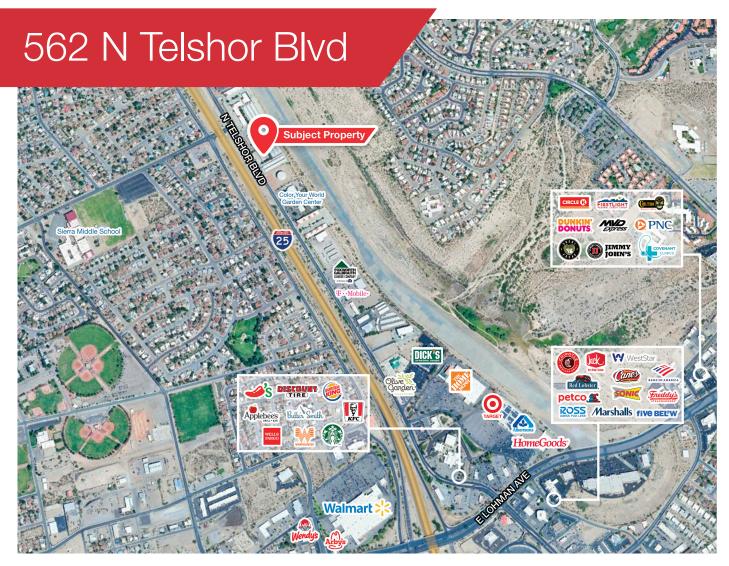

## 562 N Telshor Blvd

We obtained the information above from sources we believe to be reliable. However, we have not verified its accuracy and make no guarantee, warranty or representation about it. It is submitted subject to the possibility of errors, omissions, change of price, rental or other conditions, prior sale, lease or financing, or withdrawal without notice. We include projections, opinions, assumptions or estimates for example only, and they may not represent current or future performance of the property. You and your tax and legal advisors should conduct your own investigation of the property and transaction.

#### Las Cruces Demographics

| Population        | 113,881  |
|-------------------|----------|
| Total Households  | 47,379   |
| Average HH Income | \$50,372 |
|                   | . ,      |

Source: US Census Bureau, 2022

#### **Nearby Traffic Counts:**

N Telshor Blvd I-25 24,297 VPD 30,942 VPD

Source: NMDOT, 2023

1155 S Telshor Blvd Las Cruces, NM 88011 575.521.1535 1stvalley.com

We obtained the information above from sources we believe to be reliable. However, we have not verified its accuracy and make no guarantee, warranty or representation about it. It is submitted subject to the possibility of errors, omissions, change of price, rental or other conditions, prior sale, lease or financing, or withdrawal without notice. We include projections, opinions, assumptions or estimates for example only, and they may not represent current or future performance of the property. You and your tax and legal advisors should conduct your own investigation of the property and transaction.