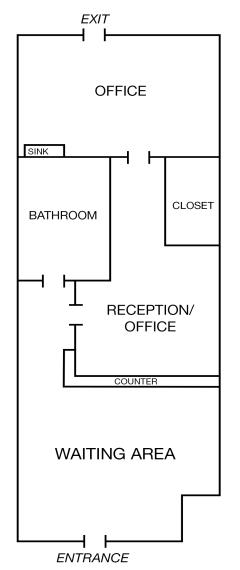

### **Offering Summary**

| Lease Rate      | \$1,200/month (NNN) |
|-----------------|---------------------|
| Building Size   | 7,729 ± SF          |
| Available Space | 816 ± SF            |

- Ideal set up for 1 3 person office user
- End cap space in retail/office strip
- Other tenants include: Mann Mortgage and Manpower Staffing