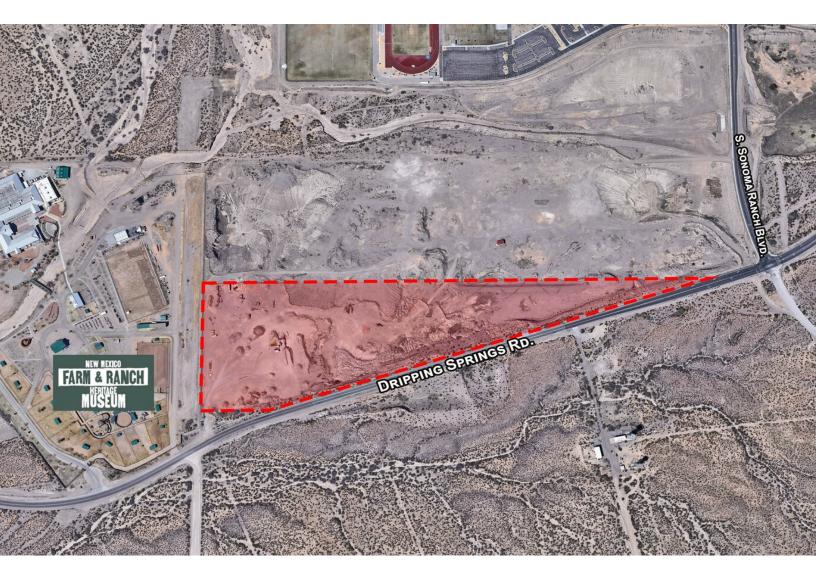

## For Sale 20.87 +/- Acres Industrial Land

# 4153 Dripping Springs Rd.

Las Cruces, New Mexico 88001

#### **Property Highlights**

- · Property is located adjacent to the New Mexico Farm and Ranch Museum
- · Potential Owner Financing Available
- Zoning: MI (Industrial)
- Gravel and Aggregate will convey with purchase
- Great location for Solar Farm or Green Houses

### **Offering Summary**

| Sale Price: | \$650,000       |
|-------------|-----------------|
| Lot Size:   | 20.87 +/- Acres |