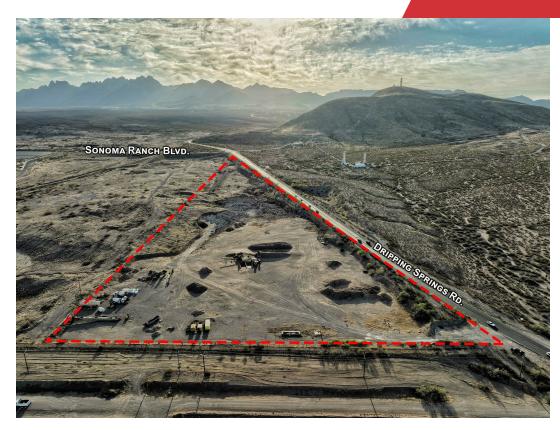

## For Sale 20.87 +/- Acres Industrial Land

# 4153 Dripping Springs Rd.

Las Cruces, New Mexico 88001

#### **Property Highlights**

- · Property is located adjacent to the New Mexico Farm and Ranch Museum
- · Potential Owner Financing Available
- Zoning: MI (Industrial)
- Gravel and Aggregate will convey with purchase
- Great location for Solar Farm or Green Houses

### **Offering Summary**

| Sale Price: | \$650,000       |
|-------------|-----------------|
| Lot Size:   | 20.87 +/- Acres |