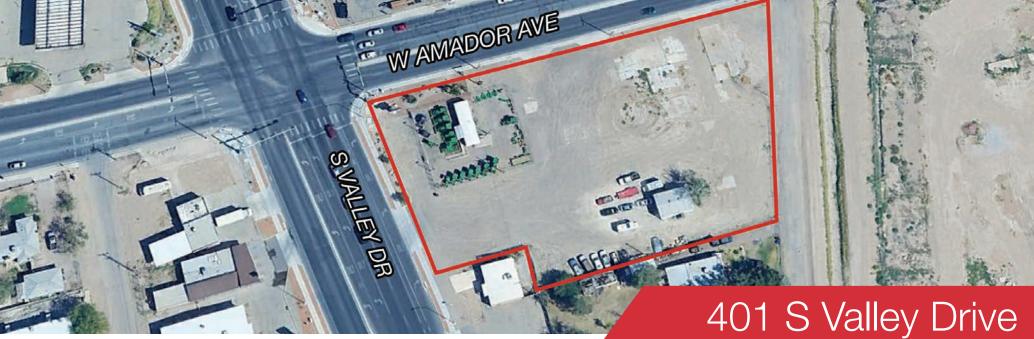

# For Sale Industrial/Commercial Land

# Nal 1st Valley

## **Property Features**

| Sale Price             | \$8.50 per sq. ft. |  |
|------------------------|--------------------|--|
| Lot Size               | 1.888 ± Acres      |  |
| Nearby Traffic Counts: |                    |  |
| W Amador Ave -         | 13,824 VPD         |  |
| S Valley Dr -          | 20,854 VPD         |  |
| Source: NMDOT, 2023    |                    |  |

- Zoning: M-1
- Corner lot with excellent visibility from two heavily traveled roads
- Access from both Valley Drive and Amador Avenue
- Less than 1/5 miles from Interstate 10