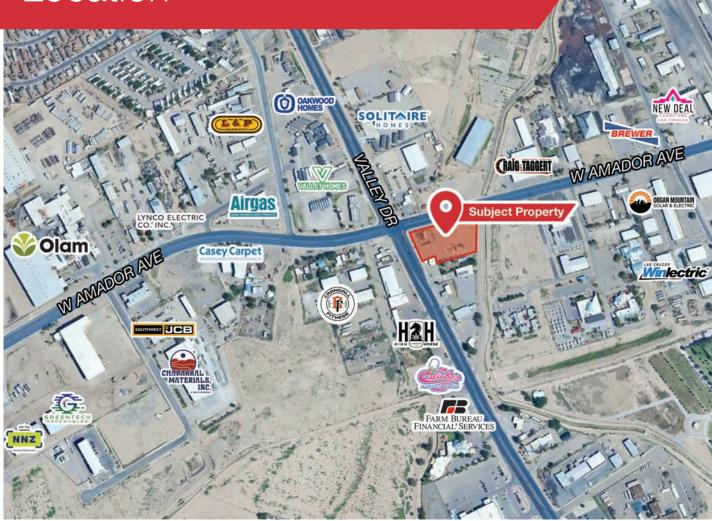

## Location

#### Las Cruces Demographics

| Population        | 113,888  |
|-------------------|----------|
| Total Households  | 45,297   |
| Average HH Income | \$51,013 |

Source: US Census Bureau, 2022

Commercial Real Estate Services, Worldwide.