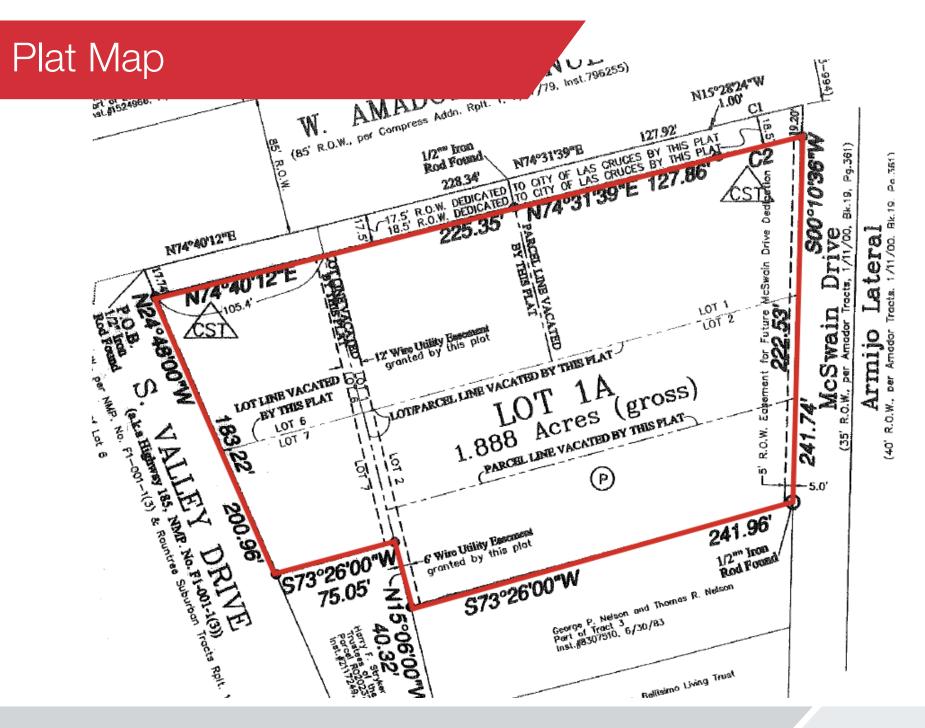

## **Property Features**

| Sale Price             | \$8.50 per sq. ft. |  |
|------------------------|--------------------|--|
| Lot Size               | 1.888 ± Acres      |  |
| Nearby Traffic Counts: |                    |  |
| W Amador Ave -         | 13,824 VPD         |  |
| S Valley Dr -          | 20,854 VPD         |  |
| Source: NMDOT, 2023    |                    |  |

- Zoning: M-1
- Corner lot with excellent visibility from two heavily traveled roads
- Access from both Valley Drive and Amador Avenue
- Less than 1/5 miles from Interstate 10