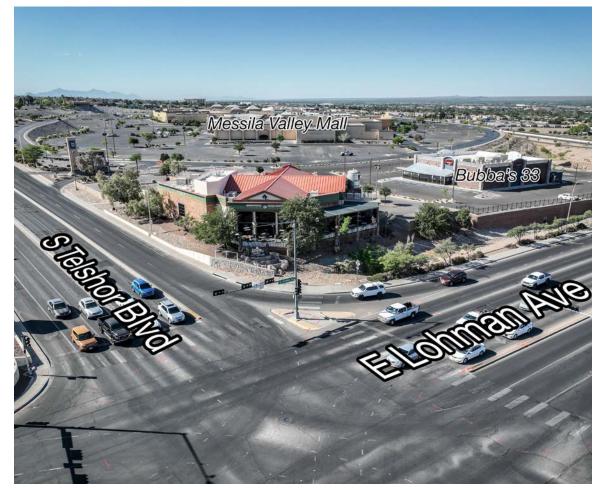

#### **Property Overview**

#### 500 S Telshor Blvd, Las Cruces NM 88011

| Building Size | 12,283 ± SF |
|---------------|-------------|
| Lot Size      | 1.33 ± AC   |

- Located at the primary retail intersection in Las Cruces
- Regional mall outparcel located at a signalized intersection
- Adjacent to newly opened Bubba's 33
- Nearby retailers include Target, Sprouts, Wal-mart, Albertsons, Hobby Lobby, and more
- Liquor License + FF&E may be negotiated as a part of purchase or lease
- May consider redevelopment/pad sites
- Traffic counts of nearby streets:
  - o E Lohman Ave: 13,149 VPD
  - o S Telshor Blvd: 19,625 VPD
  - o I-25: 30,395 VPD