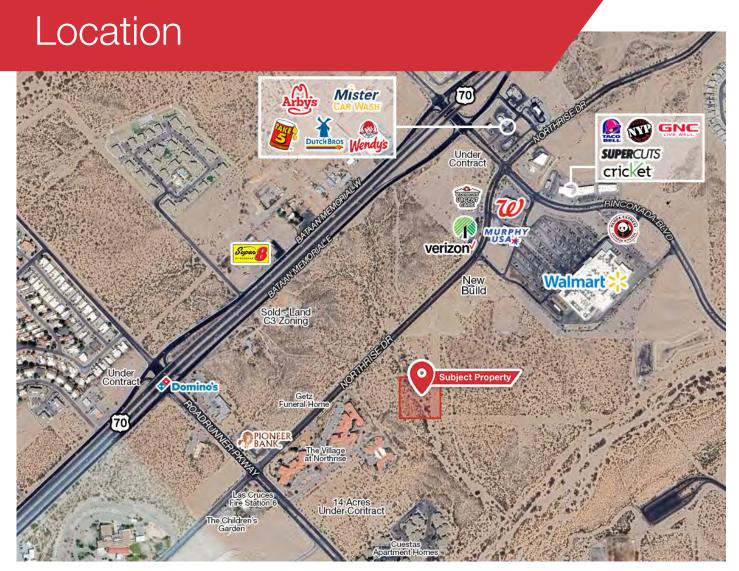

## **Property Features**

| Lot Size   | $2.51 \pm AC$ |
|------------|---------------|
| Sale Price | \$320,000     |

- Located in the fastest growing sub-market of Las Cruces
- Located near the newest Walmart Supercenter in the market
- Nearby major retailers and chains include Sam's Club, Walgreens, Wendy's, Dutch Bros, and more