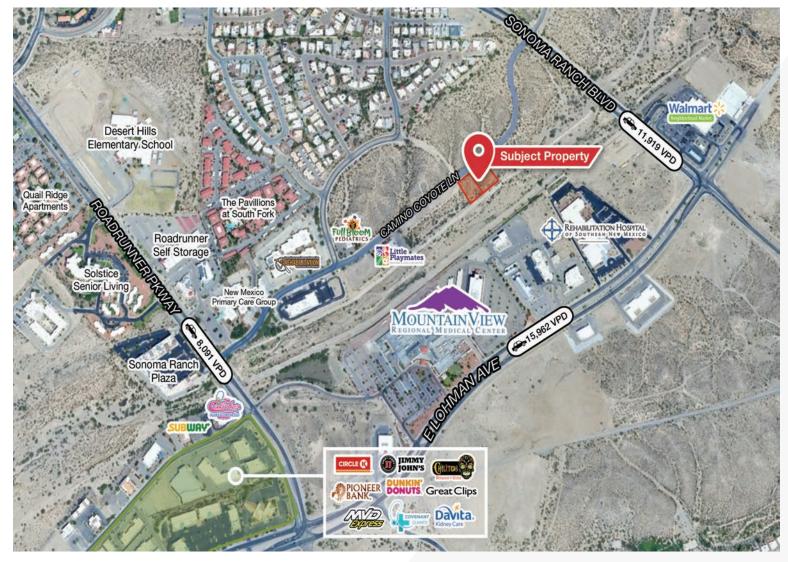

## Camino Coyote

Las Cruces, NM 88011

#### **Property Highlights**

- Two (2) lots available
- Total land size: 1.12 ± acres
- New development area
- Perfect location for medical offices
- Close to Mountain View Hospital
- Professional office site

### Camino Coyote