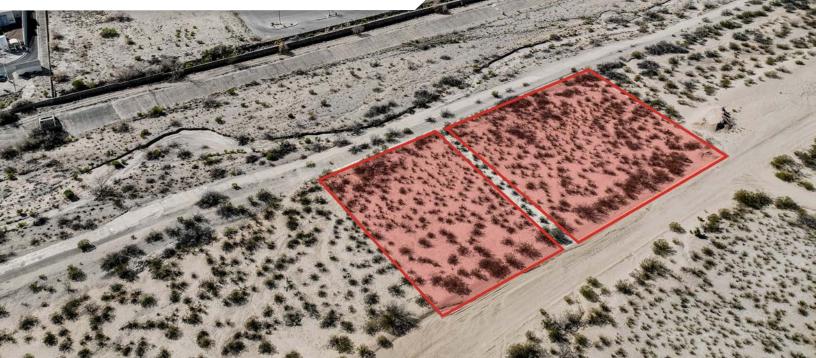

#### Land | 1.12 ± Acres Combined

#### **Property Highlights**

- Two (2) lots available
- Total land size: 1.12 ± acres
- New development area
- Perfect location for medical offices
- Close to Mountain View Hospital
- Professional office site