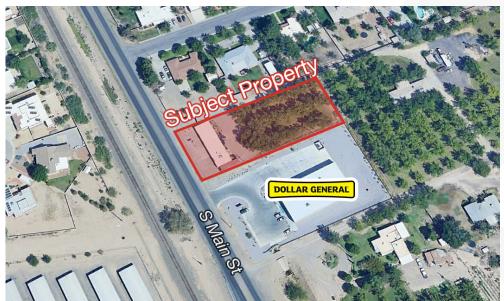

#### **Property Highlights**

- Zoning: C-1
- Stand alone building
- Fronts South Main Street
- Lot includes pecan trees and EBID rights
- Near new residential construction.