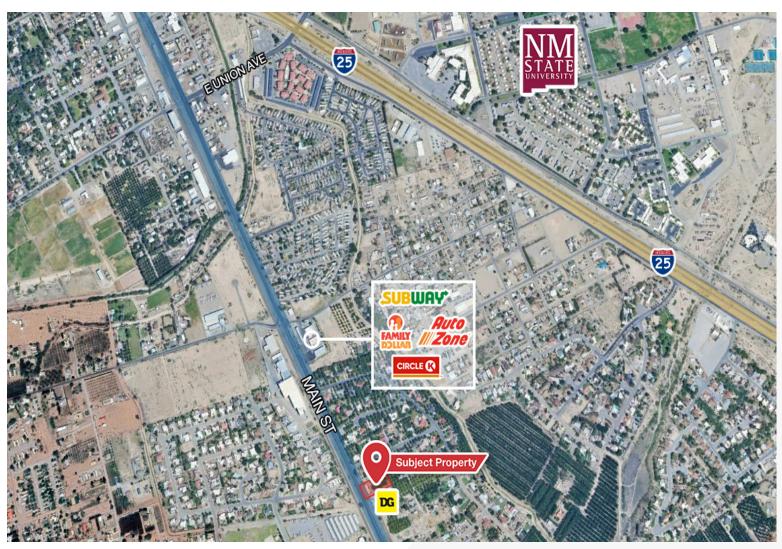

#### **Property Highlights**

- Zoning: C-1
- Stand alone building
- Fronts South Main Street
- Lot includes pecan trees and EBID rights
- Near new residential construction.

#### Las Cruces Demographics

| Population        | 113,888  |
|-------------------|----------|
| Total Households  | 45,297   |
| Average HH Income | \$51,013 |

We obtained the information above from sources we believe to be reliable. However, we have not verified its accuracy and make no guarantee, warranty or representation about it. It is submitted subject to the possibility of errors, omissions, change of price, rental or other conditions, prior sale, lease or financing, or withdrawal without notice. We include projections, opinions, assumptions or estimates for example only, and they may not represent current or future performance of the property. You and your tax and legal advisors should conduct your own investigation of the property and transaction.