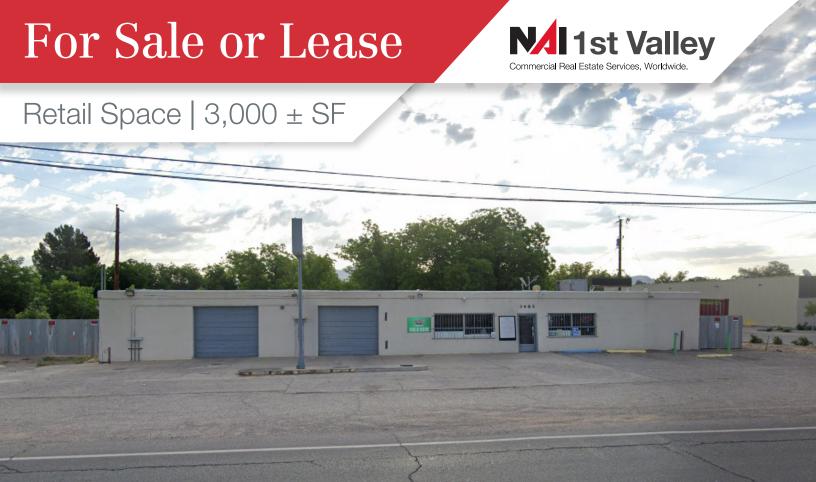

## 3985 S Main St

Mesilla Park, NM 88047

### Offering Summary

| Sale Price    | \$495,000          |
|---------------|--------------------|
| Lease Rate    | \$3,500/month (MG) |
| Building Size | 3,000 ± SF         |
| Lot Size      | 0.82 ± AC          |

#### **Property Highlights**

- Zoning: C-1
- Stand alone building
- Fronts South Main Street
- Lot includes pecan trees and EBID rights
- Near new residential construction.