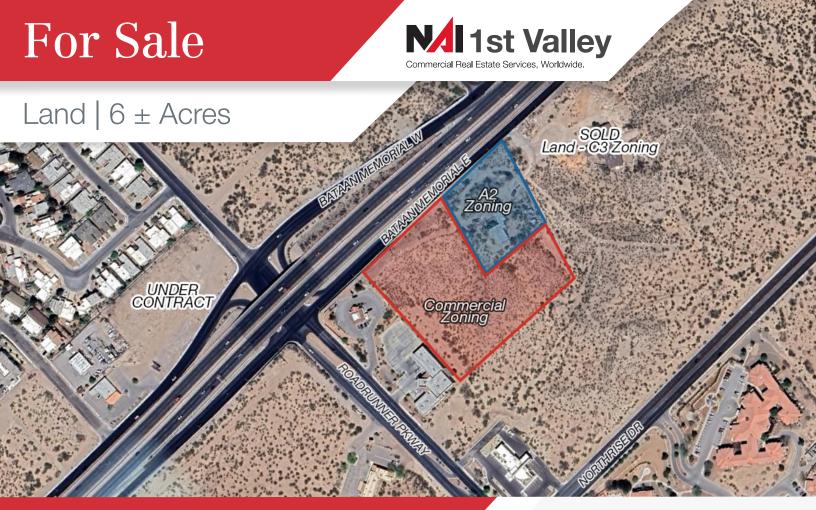

## Offering Summary

| Sale Price | \$595,000       |
|------------|-----------------|
| Lot Size   | 6 ± Acres       |
| Zoning     | A2 & Commercial |

## **Property Highlights**

Total Lot Size: 6 ± Acres

Zoned A2: 1.48 ± AC

○ Zoned Commercial: 4.52 ± AC

Visibility from Highway 70

 Near major retailers such as Walmart, Sam's Club, and Walgreens