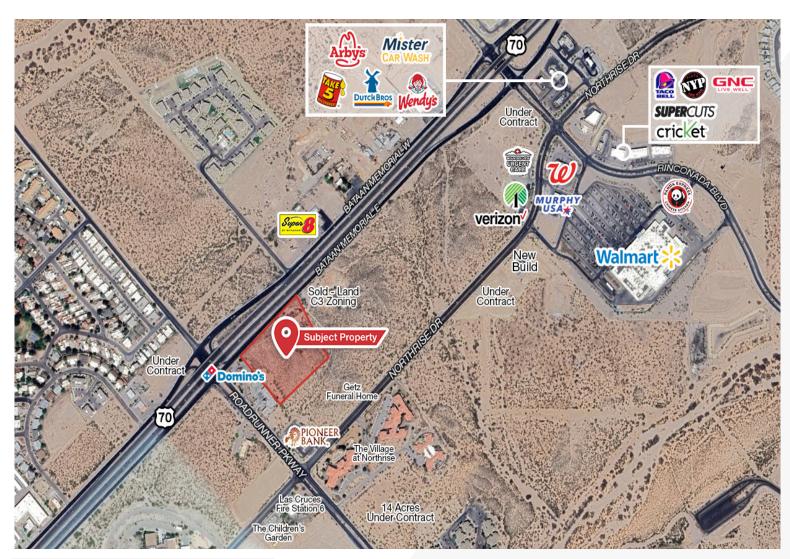

## **Property Highlights**

Total Lot Size: 6 ± Acres

Zoned A2: 1.48 ± AC

○ Zoned Commercial: 4.52 ± AC

Visibility from Highway 70

 Near major retailers such as Walmart, Sam's Club, and Walgreens