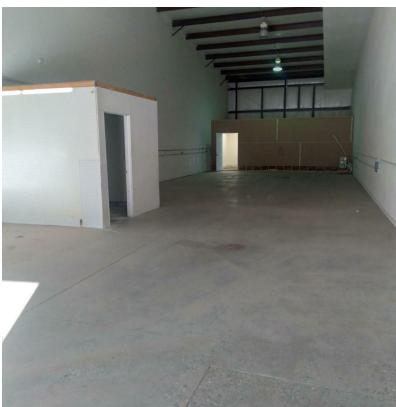

# For Lease 2,000 +/- SF Interior Pictures

### **Property Highlights**

Office/Warehouse facility

• Office Space: 276 +/- SF

• Warehouse Space: 1,724 +/- SF

• Warehouse clear height: 18'

3 Phase power

• 12'x14' overhead door

Close proximity to I-10