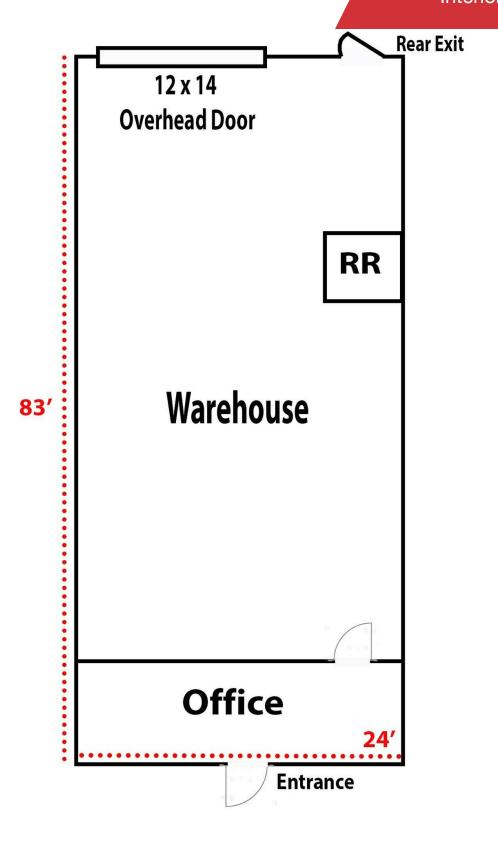

#### Jacob Slavec, SIOR

O: 575 521 1535 jacob@1stvalley.com

For Lease 2,000 +/- SF Interior Floor plan

### **Property Highlights**

Office/Warehouse facility

• Office Space: 276 +/- SF

• Warehouse Space: 1,724 +/- SF

• Warehouse clear height: 18'

3 Phase power

• 12'x14' overhead door

Close proximity to I-10