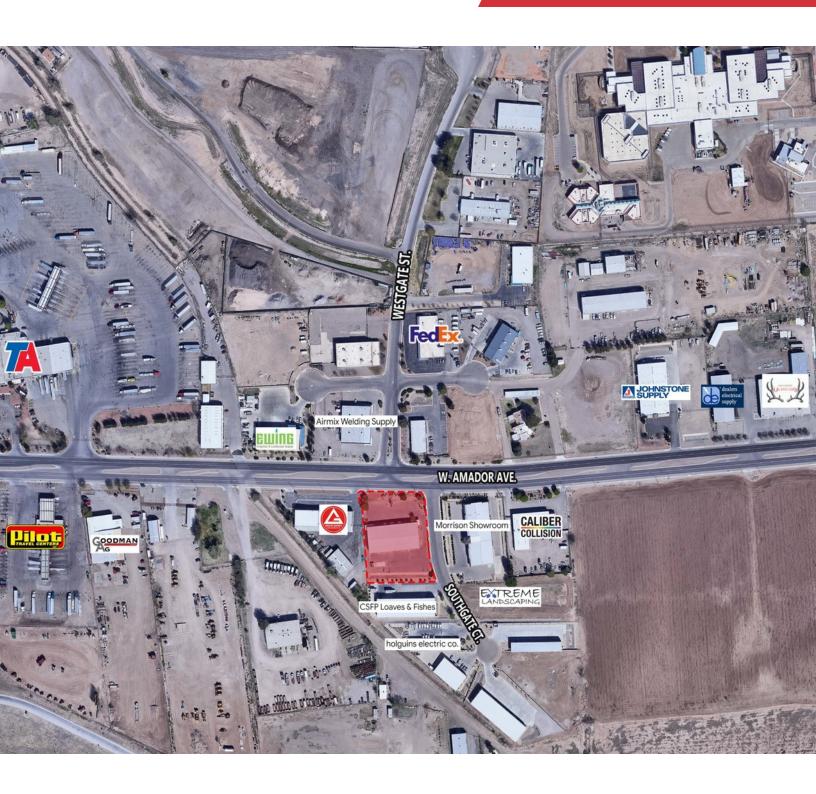

# For Lease 2,000 +/- SF Surrounding Retailers

### **Property Highlights**

Office/Warehouse facility

• Office Space: 276 +/- SF

• Warehouse Space: 1,724 +/- SF

• Warehouse clear height: 18'

3 Phase power

• 12'x14' overhead door

Close proximity to I-10