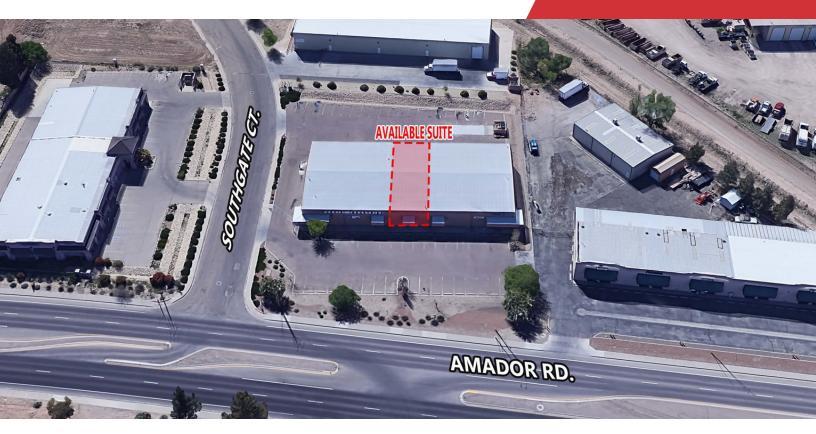

For Lease 2,000 +/- SF Industrial Space

# 310 Southgate Ct

Las Cruces, New Mexico 88005

### **Property Highlights**

Office/Warehouse facility

• Office Space: 276 +/- SF

• Warehouse Space: 1,724 +/- SF

• Warehouse clear height: 18'

3 Phase power

• 12'x14' overhead door

Close proximity to I-10