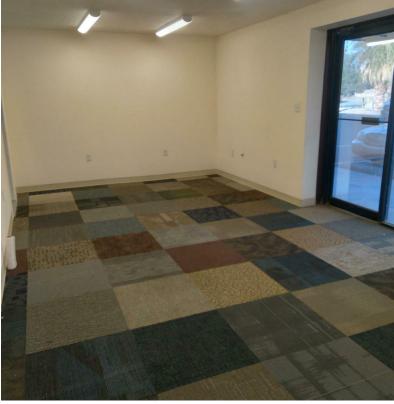

For Lease 2,000 +/- SF Industrial Space



# 310 Southgate Ct

Las Cruces, New Mexico 88005

### **Property Highlights**

Office/Warehouse facility

• Office Space: 276 +/- SF

• Warehouse Space: 1,724 +/- SF

• Warehouse clear height: 18'

3 Phase power

• 12'x14' overhead door

Close proximity to I-10

### Offering Summary

| Lease Rate:    | \$1,500/month (NNN) |
|----------------|---------------------|
| Available SF:  | 2,000 +/- SF        |
| Building Size: | 14,875 +/- SF       |

#### For More Information

#### Cheryl Reome

O: 575 521 1535 cheryl@1stvalley.com

#### Jacob Slavec, SIOR

O: 575 521 1535 jacob@1stvalley.com



For Lease 2,000 +/- SF Interior Floor plan





# For Lease 2,000 +/- SF Interior Pictures











# For Lease 2,000 +/- SF Surrounding Retailers