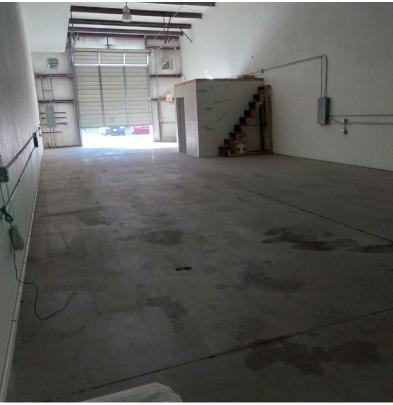

# For Lease 2,000 +/- SF Interior Pictures

### **Property Highlights**

Office/Warehouse facility

• Office Space: 276 +/- SF

• Warehouse Space: 1,724 +/- SF

• Warehouse clear height: 18'

3 Phase power

• 12'x14' overhead door

Close proximity to I-10