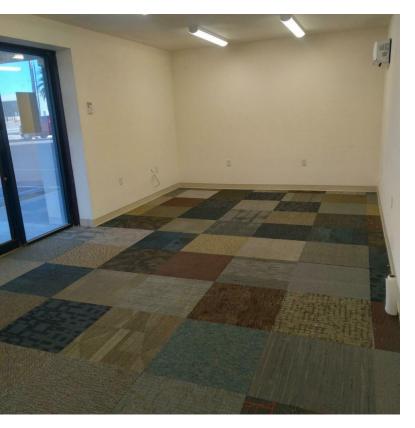

For Lease 2,000 +/- SF Industrial Space



# 310 Southgate Ct

Las Cruces, New Mexico 88005

### **Property Highlights**

Office/Warehouse facility

• Office Space: 276 +/- SF

• Warehouse Space: 1,724 +/- SF

• Warehouse clear height: 18'

3 Phase power

• 12'x14' overhead door

Close proximity to I-10

### Offering Summary

| Lease Rate:    | \$1,500/month (NNN) |
|----------------|---------------------|
| Available SF:  | 2,000 +/- SF        |
| Building Size: | 14,875 +/- SF       |

#### For More Information

#### Cheryl Reome

O: 575 521 1535 cheryl@1stvalley.com

#### Jacob Slavec, SIOR

O: 575 521 1535 jacob@1stvalley.com



For Lease 2,000 +/- SF Interior Floor plan





# For Lease 2,000 +/- SF Interior Pictures











# For Lease 2,000 +/- SF Surrounding Retailers