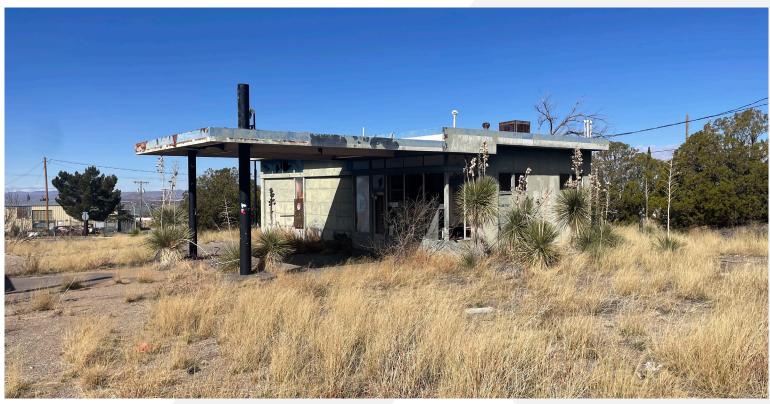

# **Property Highlights**

- Situated right off of HWY 70 at the base of the Organ Mountains
- Zoned Commercial & Residential
- Mechanics area on site
- Can be repurposed for many uses
- Sold "As Is"
- Owner Financing is possible