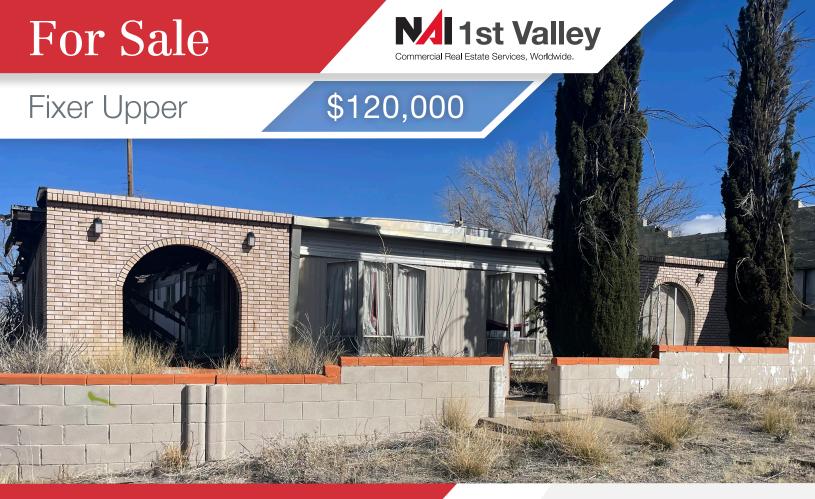

# 16065 US-70

Organ, NM 88052

# Offering Summary

| Sale Price          | \$120,000  |
|---------------------|------------|
| Lot Size            | 0.95 Acres |
| Number of Buildings | 2          |
| Zoning              | Т4         |

# **Property Highlights**

- Situated right off of HWY 70 at the base of the Organ Mountains
- Zoned Commercial & Residential
- Mechanics area on site
- Can be repurposed for many uses
- Sold "As Is"
- Owner Financing is possible