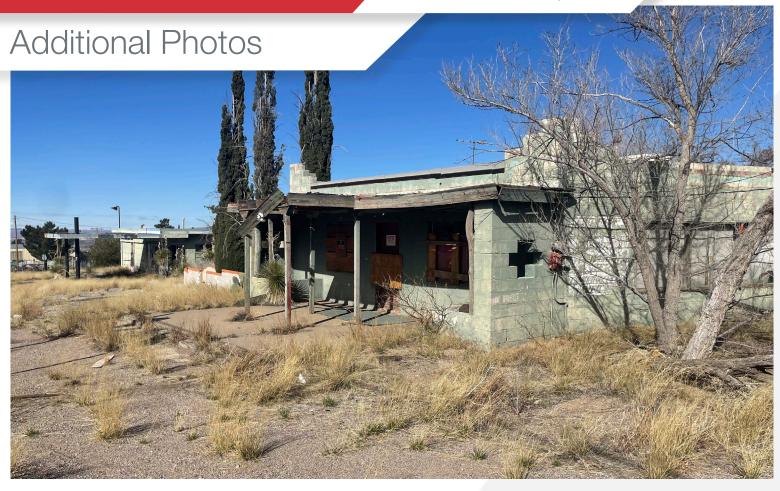

# **Property Highlights**

- Situated right off of HWY 70 at the base of the Organ Mountains
- Zoned Commercial & Residential
- Mechanics area on site
- Can be repurposed for many uses
- Sold "As Is"
- Owner Financing is possible