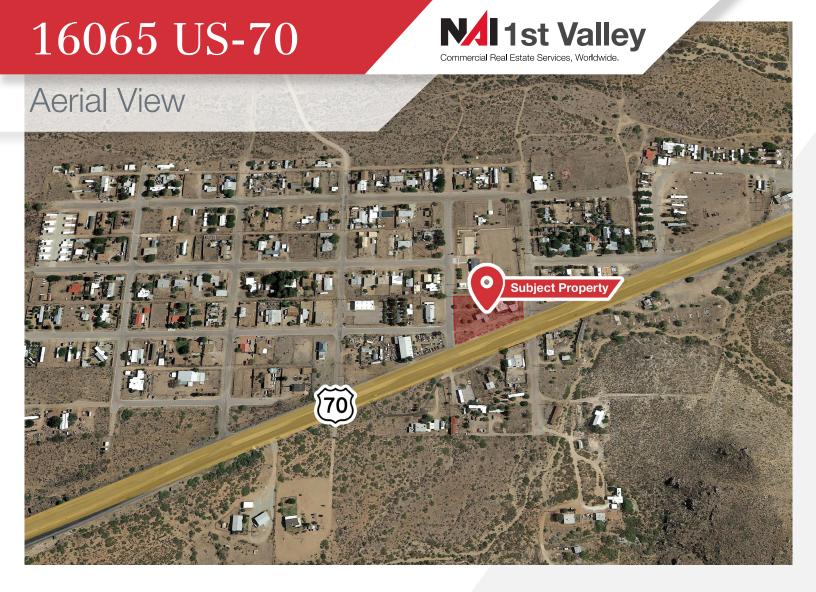

# 16065 US-70

Organ, NM 88052

# Offering Summary

| Sale Price          | \$120,000  |
|---------------------|------------|
| Lot Size            | 0.95 Acres |
| Number of Buildings | 2          |
| Zoning              | Т4         |

# **Property Highlights**

- Situated right off of HWY 70 at the base of the Organ Mountains
- Zoned Commercial & Residential
- Mechanics area on site
- Can be repurposed for many uses
- Sold "As Is"
- Owner Financing is possible

For more information:

# **Preston Williams**

O: 575.521.1535 C: 575.621.2445 preston@1stvalley.com

# 16065 US-70









## Distance to Las Cruces

14.4 Miles21 Minute Drive Time

# Piessho Country Club Las Cruces Needles W.S. Plessho And In the Market Bare Las Cruces Person Las Cruces Person Las Cruces

### For more information:

### **Preston Williams**

O: 575.521.1535 C: 575.621.2445 preston@1stvalley.com

We obtained the information above from sources we believe to be reliable. However, we have not verified its accuracy and make no guarantee, warranty or representation about it. It is submitted subject to the possibility of errors, omissions, change of price, rental or other conditions, prior sale, lease or financing, or withdrawal without notice. We include projections, opinions, assumptions or estimates for example only, and they may not represent current or future performance of the property. You a